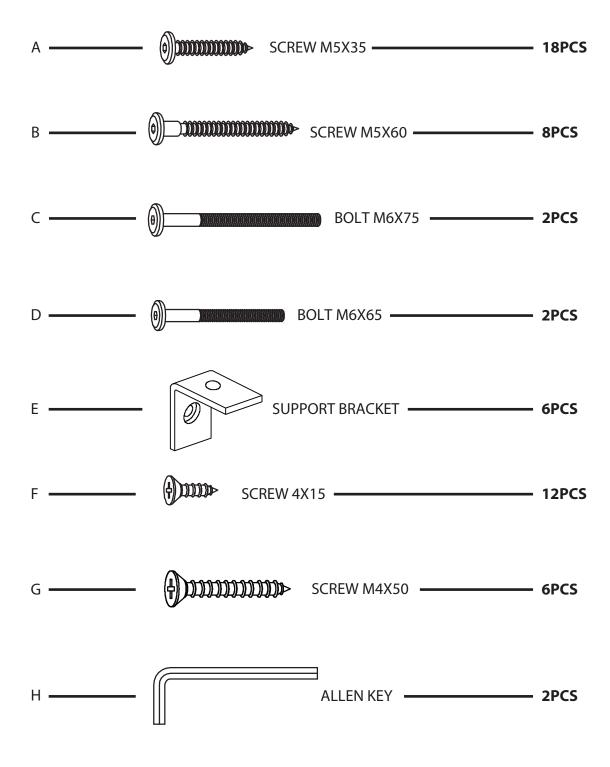

4 CUBBY, RIGHT SIDE PANEL X 1PC

3 CUBBY, FRONT CROSSER

X 3PCS

5 TOP PANEL X 1PC

6 MID SHELF PANEL

X 2PCS

7 BOTTOM PANEL

**X 1PC** 

8 SHELF, RIGHT SIDE POST

X 2PCS

9 ROUND CROSS BAR

X 2PCS

10

CUBBY, LEFT SIDE TOP POST

X 2PCS

11 CUBBY, LEFT SIDE FOOT

X 2PCS

12

**CUBBY, SHELF** 

X 2PCS

8