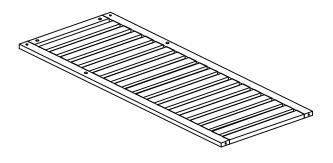

4 CUBBY, RIGHT SIDE PANEL X 1PC

3 CUBBY, FRONT CROSSER

X 3PCS

5 TOP PANEL X 1PC

6 MID SHELF PANEL

X 2PCS

7 BOTTOM PANEL

**X 1PC** 