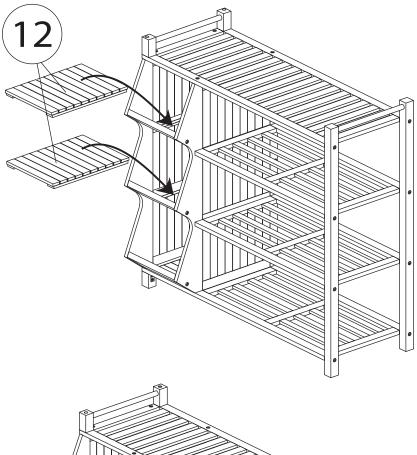

When assembling northbeam<sup>™</sup> 4-TIER OUTDOOR SHOE RACK CUBBY, please handle all the panels and/or hardware with care to avoid any possibilities of damages and/or injuries.
- · Cover during harsh weather to keep it from weathering.
- It is highly recommended that you treat the northbeam™ 4-TIER OUTDOOR SHOE RACK CUBBY with a weatherproof coating of stain once a year, to increase life expectancy and maintain the look.



















4 CUBBY, RIGHT SIDE PANEL X 1PC

3 CUBBY, FRONT CROSSER

X 3PCS





5 TOP PANEL X 1PC

6 MID SHELF PANEL

X 2PCS



7 BOTTOM PANEL

**X 1PC** 

8 SHELF, RIGHT SIDE POST

X 2PCS





9 ROUND CROSS BAR

X 2PCS

10

CUBBY, LEFT SIDE TOP POST

X 2PCS





11 CUBBY, LEFT SIDE FOOT

X 2PCS

12

**CUBBY, SHELF** 

X 2PCS









8



## north beam "

10



11





Please check contents before assembly. If any items are missing or damaged, do not take the unit back to the store. Call (775) 629-5029 or email: service@merryproducts.com for customer service and we will save you time by correcting any problems directly for you.