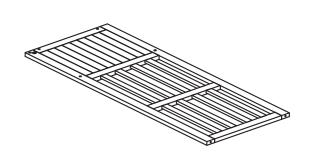

4-TIER OUTDOOR SHOE RACK CUBBY. With a little care and maintainance, the northbeam™ 4-TIER OUTDOOR SHOE RACK CUBBY will provide you with comfort and enjoyment for many years to come!

- To clean panels, use clean water on a damp cloth.
- When assembling northbeam<sup>™</sup> 4-TIER OUTDOOR SHOE RACK CUBBY, please handle all the panels and/or hardware with care to avoid any possibilities of damages and/or injuries.
- · Cover during harsh weather to keep it from weathering.
- It is highly recommended that you treat the northbeam™ 4-TIER OUTDOOR SHOE RACK CUBBY with a weatherproof coating of stain once a year, to increase life expectancy and maintain the look.



















4 CUBBY, RIGHT SIDE PANEL X 1PC

3 CUBBY, FRONT CROSSER

X 3PCS





5 TOP PANEL X 1PC

6 MID SHELF PANEL

X 2PCS



7 BOTTOM PANEL

**X 1PC** 

8 SHELF, RIGHT SIDE POST

X 2PCS





9 ROUND CROSS BAR

X 2PCS

10

CUBBY, LEFT SIDE TOP POST

X 2PCS





11 CUBBY, LEFT SIDE FOOT

X 2PCS

12

**CUBBY, SHELF** 

X 2PCS









8



## north beam "

10



11





Please check contents before assembly. If any items are missing or damaged, do not take the unit back to the store. Call (775) 629-5029 or email: service@merryproducts.com for customer service and we will save you time by correcting any problems directly for you.