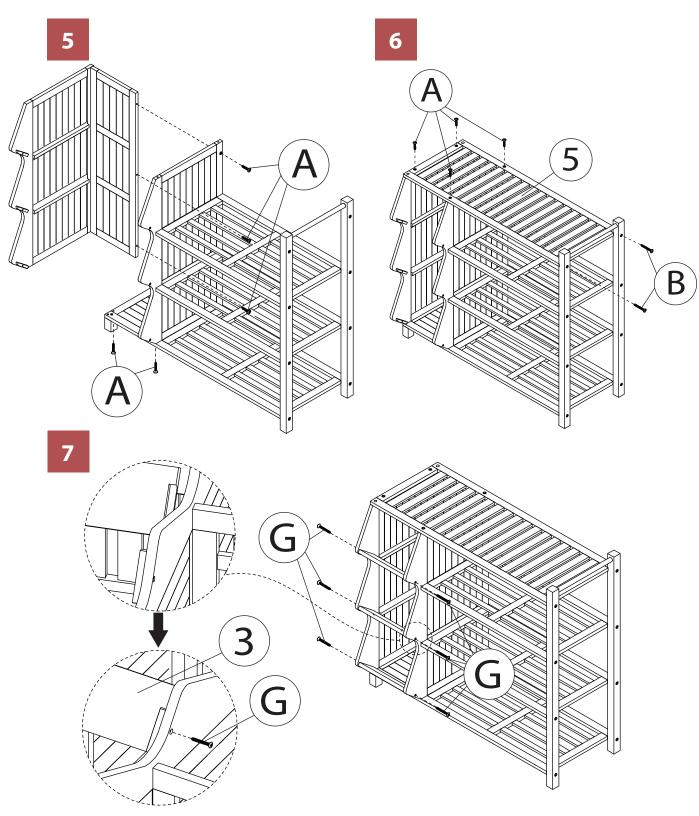

4 CUBBY, RIGHT SIDE PANEL X 1PC

3 CUBBY, FRONT CROSSER

X 3PCS

5 TOP PANEL X 1PC

6 MID SHELF PANEL

X 2PCS

7 BOTTOM PANEL

**X 1PC** 

8 SHELF, RIGHT SIDE POST

X 2PCS

9 ROUND CROSS BAR

X 2PCS

10

CUBBY, LEFT SIDE TOP POST

X 2PCS

11 CUBBY, LEFT SIDE FOOT

X 2PCS

12

**CUBBY, SHELF** 

X 2PCS

8

## north beam "

10

11

Please check contents before assembly. If any items are missing or damaged, do not take the unit back to the store. Call (775) 629-5029 or email: service@merryproducts.com for customer service and we will save you time by correcting any problems directly for you.