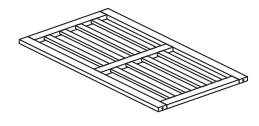

4 CUBBY, RIGHT SIDE PANEL X 1PC

3 CUBBY, FRONT CROSSER

X 3PCS

5 TOP PANEL X 1PC

6 MID SHELF PANEL

X 2PCS

7 BOTTOM PANEL

**X 1PC** 