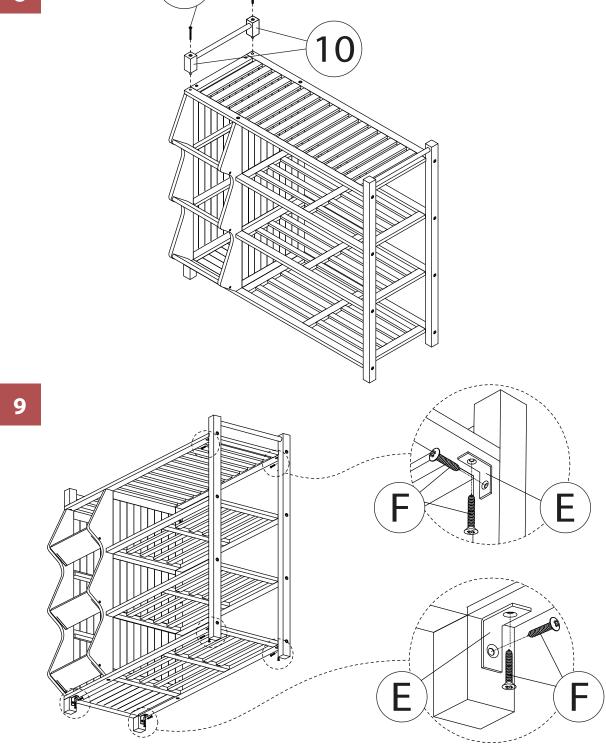

4 CUBBY, RIGHT SIDE PANEL X 1PC

3 CUBBY, FRONT CROSSER

X 3PCS

5 TOP PANEL X 1PC

6 MID SHELF PANEL

X 2PCS

7 BOTTOM PANEL

**X 1PC** 

8 SHELF, RIGHT SIDE POST

X 2PCS

9 ROUND CROSS BAR

X 2PCS

10

CUBBY, LEFT SIDE TOP POST

X 2PCS

11 CUBBY, LEFT SIDE FOOT

X 2PCS

12

**CUBBY, SHELF** 

X 2PCS

8

## north beam "

10

11

Please check contents before assembly. If any items are missing or damaged, do not take the unit back to the store. Call (775) 629-5029 or email: service@merryproducts.com for customer service and we will save you time by correcting any problems directly for you.