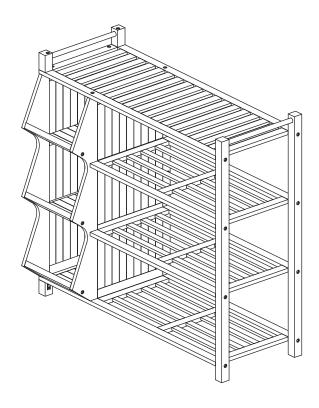

## north beam "

10

11

Please check contents before assembly. If any items are missing or damaged, do not take the unit back to the store. Call (775) 629-5029 or email: service@merryproducts.com for customer service and we will save you time by correcting any problems directly for you.