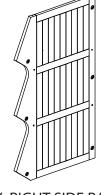

4 CUBBY, RIGHT SIDE PANEL X 1PC

3 CUBBY, FRONT CROSSER

X 3PCS

5 TOP PANEL X 1PC

6 MID SHELF PANEL

X 2PCS

7 BOTTOM PANEL

**X 1PC** 