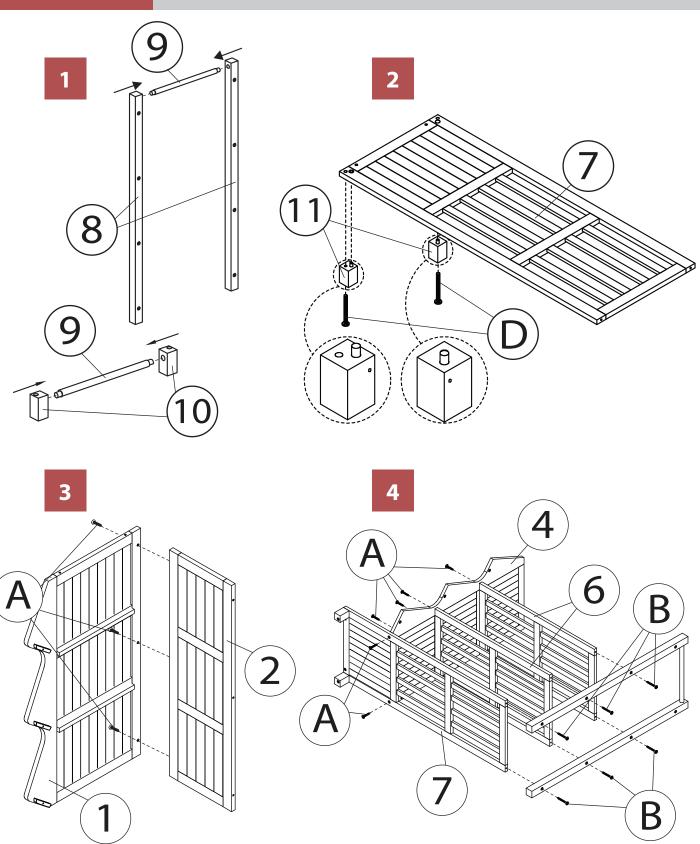

4 CUBBY, RIGHT SIDE PANEL X 1PC

3 CUBBY, FRONT CROSSER

X 3PCS

5 TOP PANEL X 1PC

6 MID SHELF PANEL

X 2PCS

7 BOTTOM PANEL

**X 1PC** 

8 SHELF, RIGHT SIDE POST

X 2PCS

9 ROUND CROSS BAR

X 2PCS

10

CUBBY, LEFT SIDE TOP POST

X 2PCS

11 CUBBY, LEFT SIDE FOOT

X 2PCS

12

**CUBBY, SHELF** 

X 2PCS

8

## north beam "

10

11

Please check contents before assembly. If any items are missing or damaged, do not take the unit back to the store. Call (775) 629-5029 or email: service@merryproducts.com for customer service and we will save you time by correcting any problems directly for you.