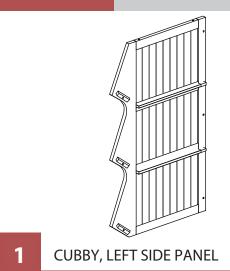

4 CUBBY, RIGHT SIDE PANEL X 1PC

3 CUBBY, FRONT CROSSER

X 3PCS

5 TOP PANEL X 1PC

6 MID SHELF PANEL

X 2PCS

7 BOTTOM PANEL

**X 1PC** 