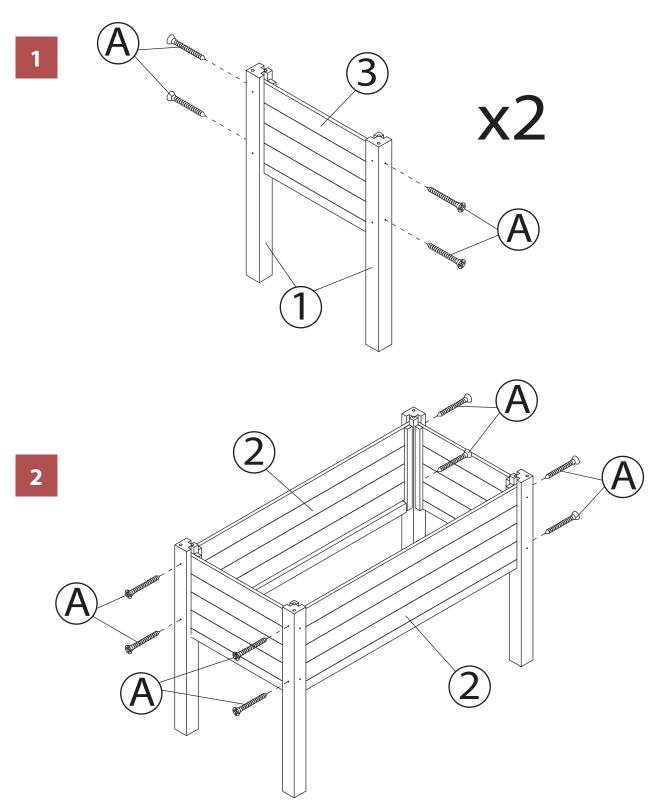

### north**beam**

NOTE: Please read all instructions carefully before starting assembly. Also, we recommend that the unit is fully assembled on a level surface. Two people are recommended to assemble this product. DO NOT over torque screws and bolts.