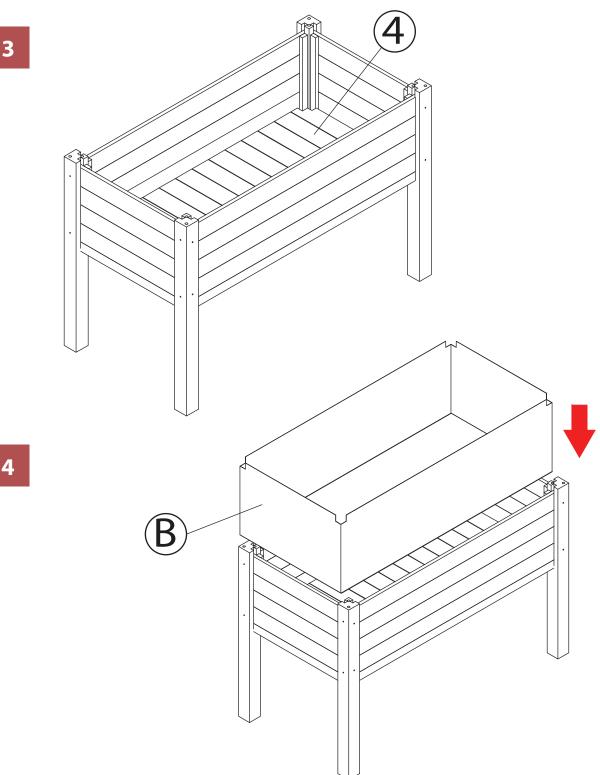

### north**beam**

NOTE: Please read all instructions carefully before starting assembly. Also, we recommend that the unit is fully assembled on a level surface. Two people are recommended to assemble this product. DO NOT over torque screws and bolts.