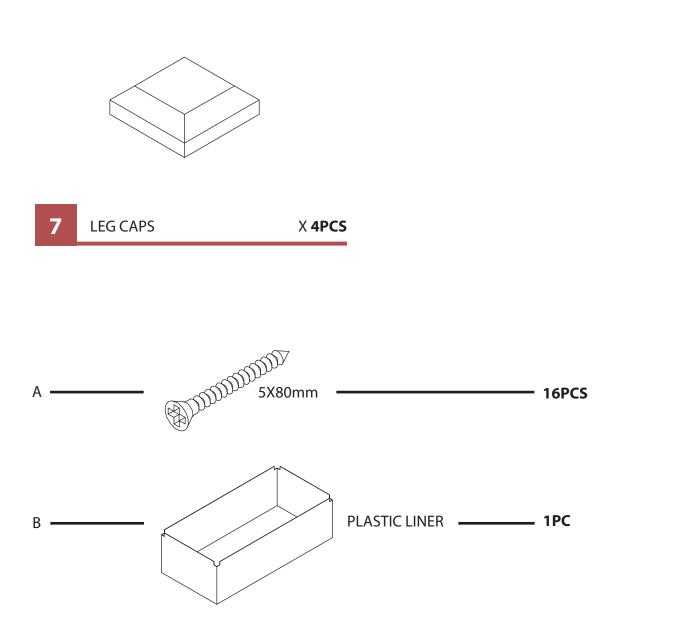

## north<mark>beam</mark>"

Please check contents before assembly. If any items are missing or damaged, do not take the unit back to the store. Call (775) 629-5029 or email: service@merryproducts.com for customer service and we will save you time by correcting any problems directly for you.