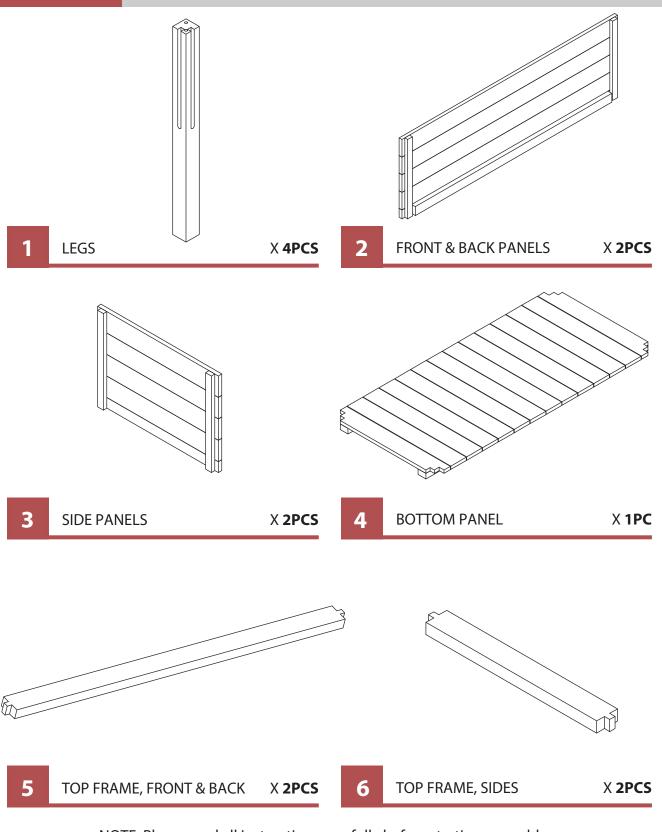

## north<mark>beam</mark>"

Please check contents before assembly. If any items are missing or damaged, do not take the unit back to the store. Call (775) 629-5029 or email: service@merryproducts.com for customer service and we will save you time by correcting any problems directly for you.