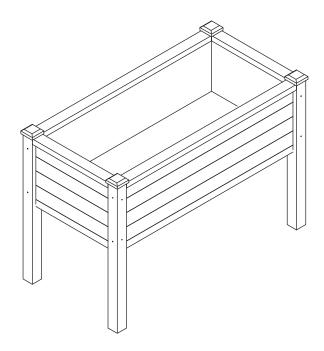

y result from normal use of the product.

### **CARE INSTRUCTIONS**

Thank you for choosing northbeam<sup>™</sup> EASY GROW PLANTER. With a little care and maintainance, the northbeam<sup>™</sup> EASY GROW PLANTER will provide you with comfort and enjoyment for many years to come!

- To clean panels, use clean water on a damp cloth. DO NOT pressure wash, this will damage the finish.
- When assembling northbeam<sup>™</sup> EASY GROW PLANTER, please handle all the panels and/or hardware with care to avoid any possibilities of damages and/or injuries.
- Cover during harsh weather to keep it from weathering.
- It is highly recommended that you treat the northbeam<sup>™</sup> EASY GROW PLANTER with a weatherproof coating of stain once a year, to increase life expectancy and maintain the look.



# north**beam**"

#### PLT0212212010 - EASY GROW PLANTER



## north **beam**



### north<mark>beam</mark>"



### north**beam**



NOTE: Please read all instructions carefully before starting assembly. Also, we recommend that the unit is fully assembled on a level surface. Two people are recommended to assemble this product. DO NOT over torque screws and bolts.

4

4

## north**beam**"

#### PLT0212212010 - EASY GROW PLANTER



## north<mark>beam</mark>"

Please check contents before assembly. If any items are missing or damaged, do not take the unit back to the store. Call (775) 629-5029 or email: service@merryproducts.com for customer service and we will save you time by correcting any problems directly for you.