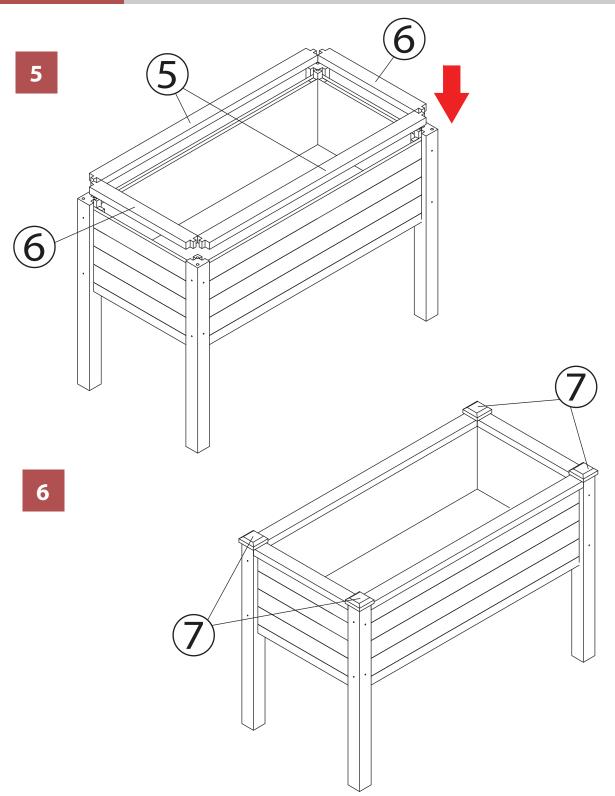

### north**beam**

NOTE: Please read all instructions carefully before starting assembly. Also, we recommend that the unit is fully assembled on a level surface. Two people are recommended to assemble this product. DO NOT over torque screws and bolts.