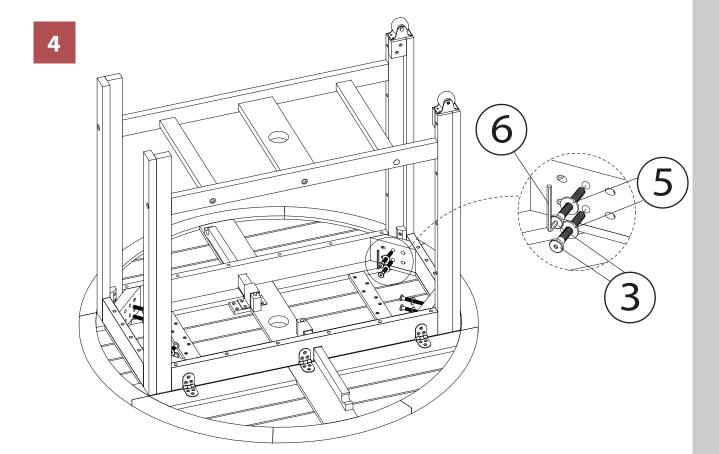

## north beam m

PARTS

F TABLE TOP SIDE X 2PCS

3

north beam "

Please check contents before assembly. If any items are missing or damaged, do not take the unit back to the store. Call (775) 629-5029 or email: service@merryproducts.com for customer service and we will save you time by correcting any problems directly for you.