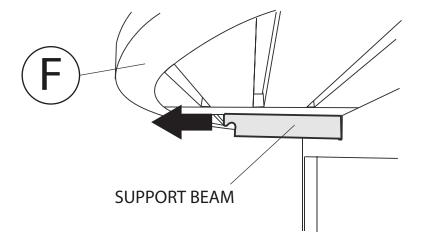

## north beam m

PARTS

F TABLE TOP SIDE X 2PCS

3

north beam "

Please check contents before assembly. If any items are missing or damaged, do not take the unit back to the store. Call (775) 629-5029 or email: service@merryproducts.com for customer service and we will save you time by correcting any problems directly for you.