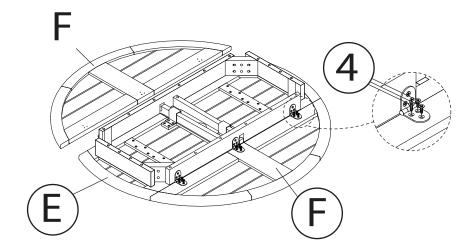

## north beam m

PARTS

F TABLE TOP SIDE X 2PCS

3

north beam "

Please check contents before assembly. If any items are missing or damaged, do not take the unit back to the store. Call (775) 629-5029 or email: service@merryproducts.com for customer service and we will save you time by correcting any problems directly for you.