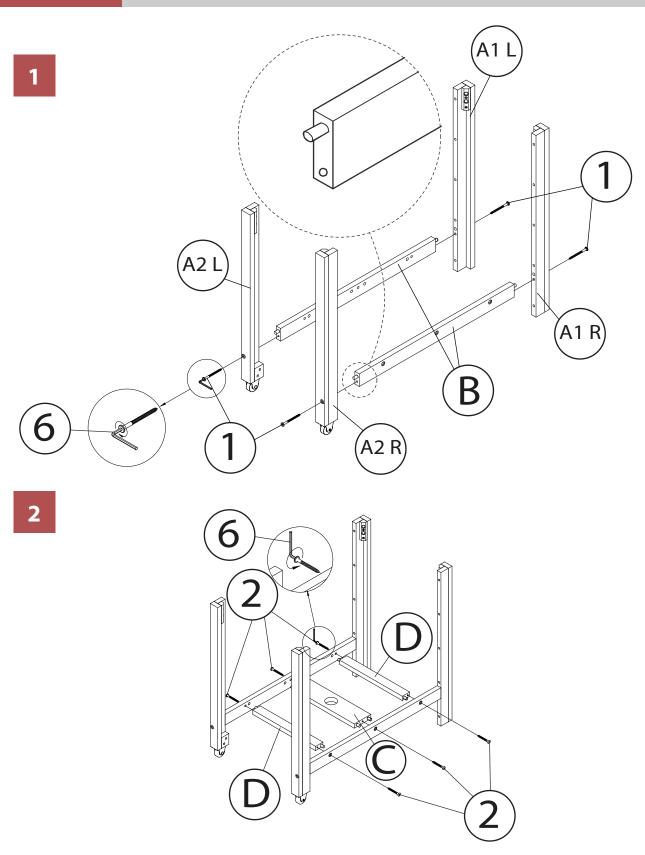

## north beam m

PARTS

F TABLE TOP SIDE X 2PCS

3

north beam "

Please check contents before assembly. If any items are missing or damaged, do not take the unit back to the store. Call (775) 629-5029 or email: service@merryproducts.com for customer service and we will save you time by correcting any problems directly for you.