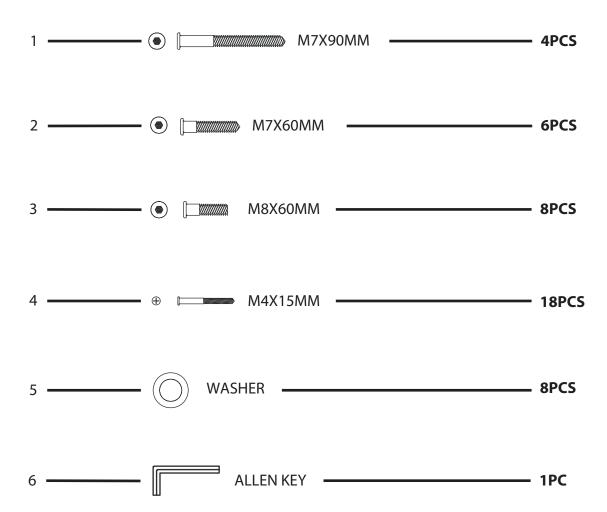

## north beam m

PARTS

F TABLE TOP SIDE X 2PCS

3

north beam "

Please check contents before assembly. If any items are missing or damaged, do not take the unit back to the store. Call (775) 629-5029 or email: service@merryproducts.com for customer service and we will save you time by correcting any problems directly for you.