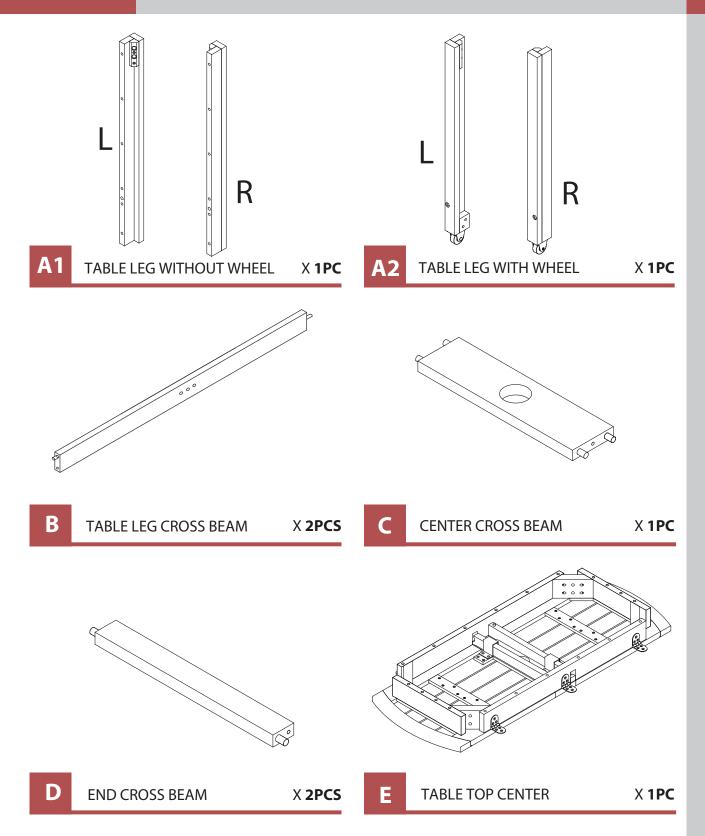

## north beam m

PARTS

F TABLE TOP SIDE X 2PCS

3

north beam "

Please check contents before assembly. If any items are missing or damaged, do not take the unit back to the store. Call (775) 629-5029 or email: service@merryproducts.com for customer service and we will save you time by correcting any problems directly for you.