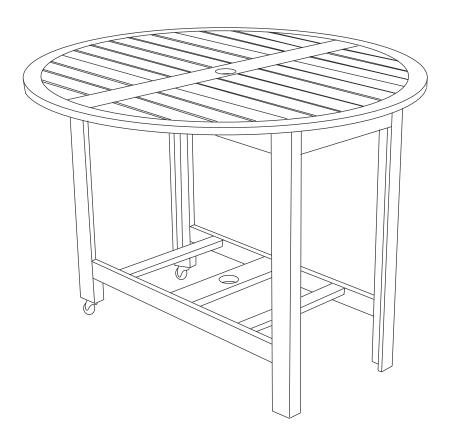

## north beam m

PARTS

F TABLE TOP SIDE X 2PCS

3

north beam "

Please check contents before assembly. If any items are missing or damaged, do not take the unit back to the store. Call (775) 629-5029 or email: service@merryproducts.com for customer service and we will save you time by correcting any problems directly for you.