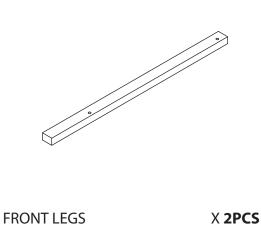

**X 1PC** 

**X 1PC** 

3

4

7

ð

Please check contents before assembly. If any items are missing or damaged, do not take the unit back to the store. Call (775) 629-5029 or email: service@merryproducts.com for customer service and we will save you time by correcting any problems directly for you.