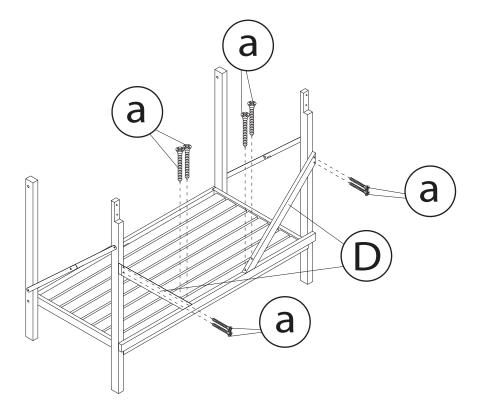

**X 1PC** 

**X 1PC** 

3

4

7

ð

Please check contents before assembly. If any items are missing or damaged, do not take the unit back to the store. Call (775) 629-5029 or email: service@merryproducts.com for customer service and we will save you time by correcting any problems directly for you.