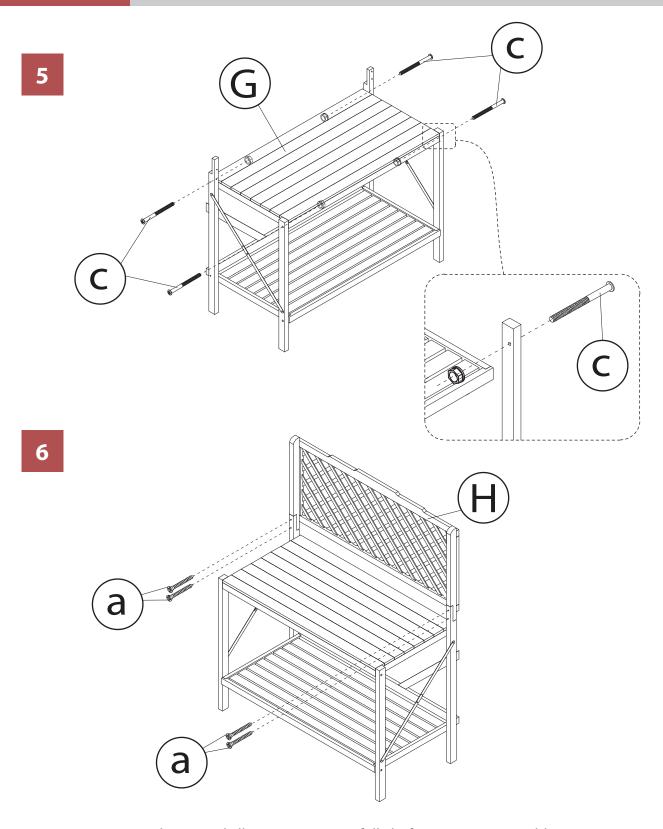

**X 1PC** 

**X 1PC** 

3

4

7

ð

Please check contents before assembly. If any items are missing or damaged, do not take the unit back to the store. Call (775) 629-5029 or email: service@merryproducts.com for customer service and we will save you time by correcting any problems directly for you.