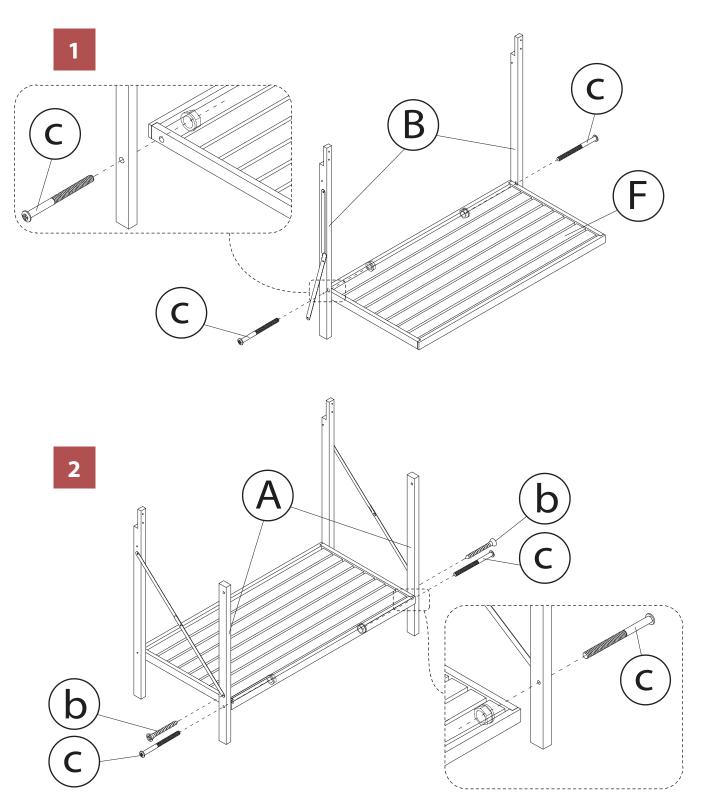

**X 1PC** 

**X 1PC** 

3

4

7

ð

Please check contents before assembly. If any items are missing or damaged, do not take the unit back to the store. Call (775) 629-5029 or email: service@merryproducts.com for customer service and we will save you time by correcting any problems directly for you.