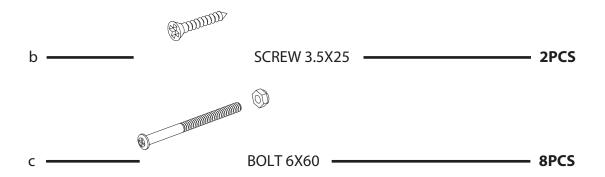

**X 1PC** 

**X 1PC** 

3

4

7

ð

Please check contents before assembly. If any items are missing or damaged, do not take the unit back to the store. Call (775) 629-5029 or email: service@merryproducts.com for customer service and we will save you time by correcting any problems directly for you.