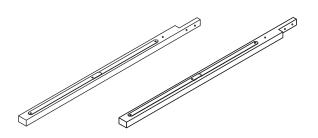

**X 1PC** 

**DIAGONAL SUPPORT BEAMS** X 2PCS

HANGING BAR

**X 1PC** 

PRE-ASSEMBLD BOTTOM TRAY X 1PC

G PRE-ASSEMBLED TOP TRAY

-

PRE-ASSEMBLED BACKING