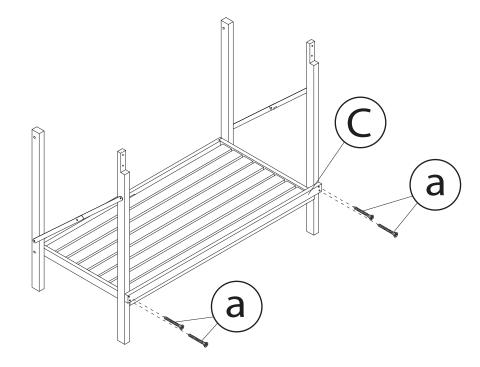

**X 1PC** 

**X 1PC** 

3

4

7

ð

Please check contents before assembly. If any items are missing or damaged, do not take the unit back to the store. Call (775) 629-5029 or email: service@merryproducts.com for customer service and we will save you time by correcting any problems directly for you.