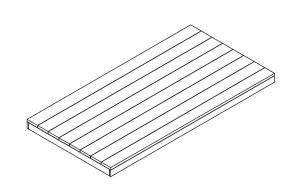

**X 1PC** 

**DIAGONAL SUPPORT BEAMS** X 2PCS

HANGING BAR

**X 1PC** 

PRE-ASSEMBLD BOTTOM TRAY X 1PC

G PRE-ASSEMBLED TOP TRAY

-

PRE-ASSEMBLED BACKING