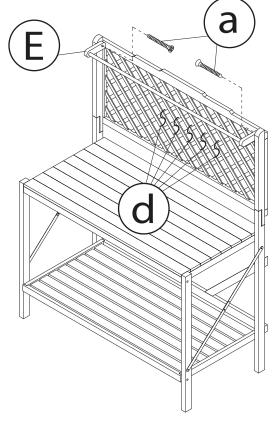

**X 1PC** 

**X 1PC** 

3

4

7

ð

Please check contents before assembly. If any items are missing or damaged, do not take the unit back to the store. Call (775) 629-5029 or email: service@merryproducts.com for customer service and we will save you time by correcting any problems directly for you.