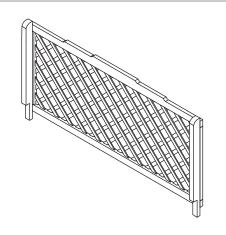

**X 1PC** 

**DIAGONAL SUPPORT BEAMS** X 2PCS

HANGING BAR

**X 1PC** 

PRE-ASSEMBLD BOTTOM TRAY X 1PC

G PRE-ASSEMBLED TOP TRAY

-

PRE-ASSEMBLED BACKING