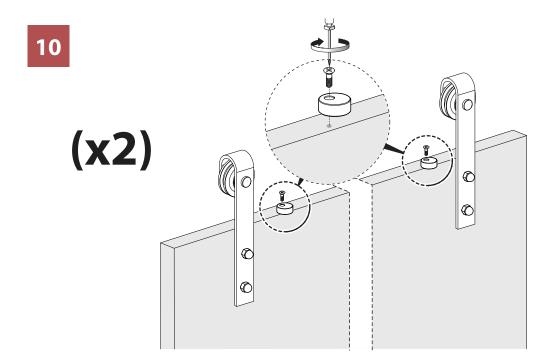

FLOOR DOOR GUIDE 42X23.8X23mm  | 1PC  |
| н ——— |            | SCREW 8X90mm                   | 5PCS |
| ı ——— |            | BOLT M10X55 (FOR 35-40mm DOOR) | 4PCS |
| J     |            | BOLT M10X60 (FOR 40-45mm DOOR) | 4PCS |
| К ——— |            | SCREW ST 3X25mm                | 2PCS |
| L ——— | COUNTY O M | VALL SCREW ANCHOR Ø8X30mm ———  | 2PCS |
| м ——— |            | ALLEN KEY 55X15X2mm            | 1PC  |





4



5



6



## north beam'

7a

### FOR DOORWAYS WITHOUT TRIM



8a

RAILING ENDS (F) MAY NEED TO BE MOUNTED INSIDE OF THE RAIL SPACERS (B). DETERMINE THEIR LOCATION PRIOR TO MOUNTING RAILING (E).



7b

#### FOR DOORWAYS WITH TRIM



8b

RAILING ENDS (F) MAY NEED TO BE MOUNTED INSIDE OF THE RAIL SPACERS (B). DETERMINE THEIR LOCATION PRIOR TO MOUNTING RAILING (E).





















Please check contents before assembly. If any items are missing or damaged, do not take the unit back to the store. Call (775) 629-5029 or email: service@merryproducts.com for customer service and we will save you time by correcting any problems directly for you.