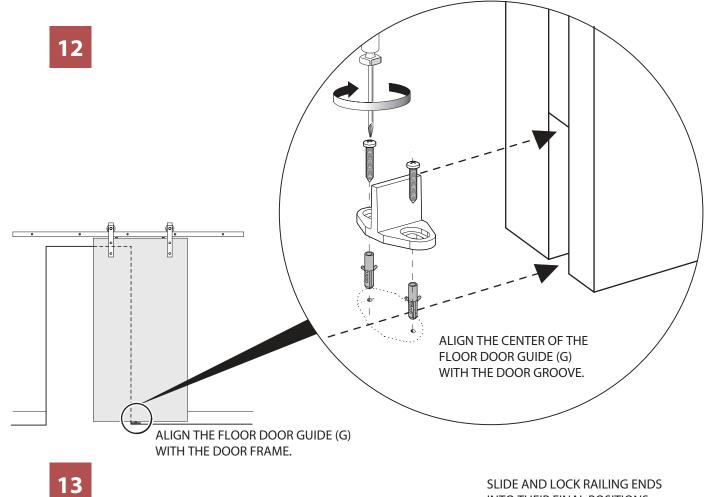

# north beam "

HARDWARE

|       |            | 0                              |      |
|-------|------------|--------------------------------|------|
| E     | 0 0        | RAILING 2000X40X6mm            | 1PC  |
| F     |            | RAILING ENDS 50X40X36.5mm      | 2PCS |
| G     |            | FLOOR DOOR GUIDE 42X23.8X23mm  | 1PC  |
| н ——— |            | SCREW 8X90mm                   | 5PCS |
| ı ——— |            | BOLT M10X55 (FOR 35-40mm DOOR) | 4PCS |
| J     |            | BOLT M10X60 (FOR 40-45mm DOOR) | 4PCS |
| К ——— |            | SCREW ST 3X25mm                | 2PCS |
| L ——— | COUNTY O M | VALL SCREW ANCHOR Ø8X30mm ———  | 2PCS |
| м ——— |            | ALLEN KEY 55X15X2mm            | 1PC  |