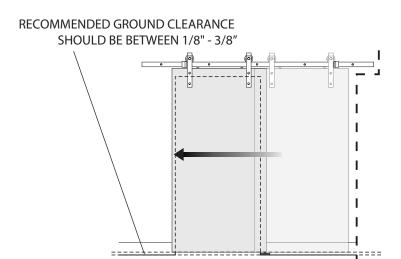

# north beam "

HARDWARE

|       |            | 0                              |      |
|-------|------------|--------------------------------|------|
| E     | 0 0        | RAILING 2000X40X6mm            | 1PC  |
| F     |            | RAILING ENDS 50X40X36.5mm      | 2PCS |
| G     |            | FLOOR DOOR GUIDE 42X23.8X23mm  | 1PC  |
| н ——— |            | SCREW 8X90mm                   | 5PCS |
| ı ——— |            | BOLT M10X55 (FOR 35-40mm DOOR) | 4PCS |
| J     |            | BOLT M10X60 (FOR 40-45mm DOOR) | 4PCS |
| К ——— |            | SCREW ST 3X25mm                | 2PCS |
| L ——— | COUNTY O M | VALL SCREW ANCHOR Ø8X30mm ———  | 2PCS |
| м ——— |            | ALLEN KEY 55X15X2mm            | 1PC  |