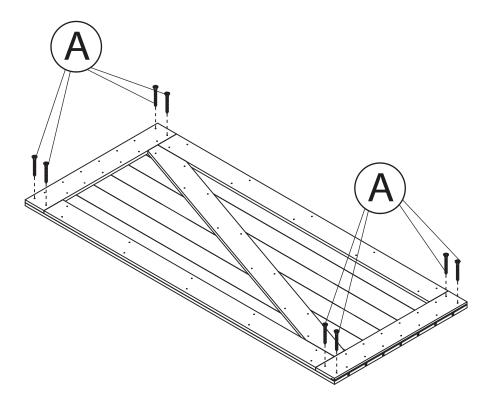

CS



DOOR TOP BUMPER 25X25X10mm — 2PCS



ARM ROLLERS 293X70X65mm ———— 2PCS

# north beam "

HARDWARE

|       |            | 0                              |      |
|-------|------------|--------------------------------|------|
| E     | 0 0        | RAILING 2000X40X6mm            | 1PC  |
| F     |            | RAILING ENDS 50X40X36.5mm      | 2PCS |
| G     |            | FLOOR DOOR GUIDE 42X23.8X23mm  | 1PC  |
| н ——— |            | SCREW 8X90mm                   | 5PCS |
| ı ——— |            | BOLT M10X55 (FOR 35-40mm DOOR) | 4PCS |
| J     |            | BOLT M10X60 (FOR 40-45mm DOOR) | 4PCS |
| К ——— |            | SCREW ST 3X25mm                | 2PCS |
| L ——— | COUNTY O M | VALL SCREW ANCHOR Ø8X30mm ———  | 2PCS |
| м ——— |            | ALLEN KEY 55X15X2mm            | 1PC  |





4



5



6



## north beam'

7a

### FOR DOORWAYS WITHOUT TRIM



8a

RAILING ENDS (F) MAY NEED TO BE MOUNTED INSIDE OF THE RAIL SPACERS (B). DETERMINE THEIR LOCATION PRIOR TO MOUNTING RAILING (E).



7b

#### FOR DOORWAYS WITH TRIM



8b

RAILING ENDS (F) MAY NEED TO BE MOUNTED INSIDE OF THE RAIL SPACERS (B). DETERMINE THEIR LOCATION PRIOR TO MOUNTING RAILING (E).





















Please check contents before assembly. If any items are missing or damaged, do not take the unit back to the store. Call (775) 629-5029 or email: service@merryproducts.com for customer service and we will save you time by correcting any problems directly for you.