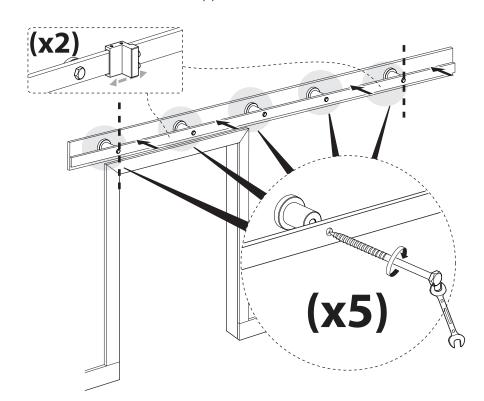

#### FOR DOORWAYS WITH TRIM

8b

RAILING ENDS (F) MAY NEED TO BE MOUNTED INSIDE OF THE RAIL SPACERS (B). DETERMINE THEIR LOCATION PRIOR TO MOUNTING RAILING (E).

Please check contents before assembly. If any items are missing or damaged, do not take the unit back to the store. Call (775) 629-5029 or email: service@merryproducts.com for customer service and we will save you time by correcting any problems directly for you.