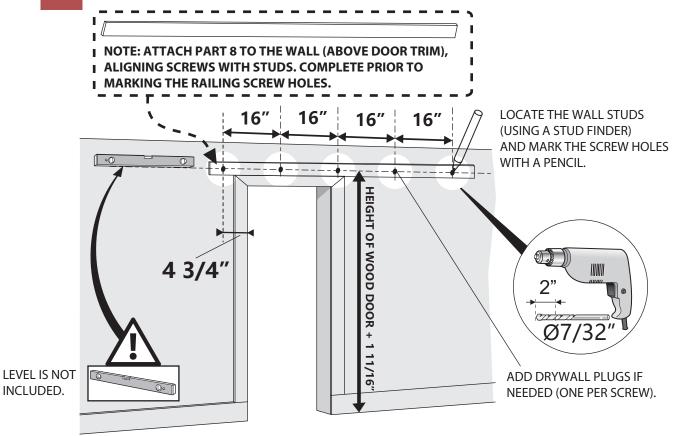

NOTE: ONLY REQUIRED FOR DOORWAYS WITH TRIM. ALIGN SCREWS WITH STUDS.

7 RAISED FRAME, BOTTOM

**X 1PC** 

8 WALL MOUNTING STRIP

X 1PC

3.5X30mm **64+1PCS** 

RAIL SPACER 30X30X35mm — 5PCS

DOOR TOP BUMPER 25X25X10mm — 2PCS

#### FOR DOORWAYS WITH TRIM

8b

RAILING ENDS (F) MAY NEED TO BE MOUNTED INSIDE OF THE RAIL SPACERS (B). DETERMINE THEIR LOCATION PRIOR TO MOUNTING RAILING (E).

Please check contents before assembly. If any items are missing or damaged, do not take the unit back to the store. Call (775) 629-5029 or email: service@merryproducts.com for customer service and we will save you time by correcting any problems directly for you.