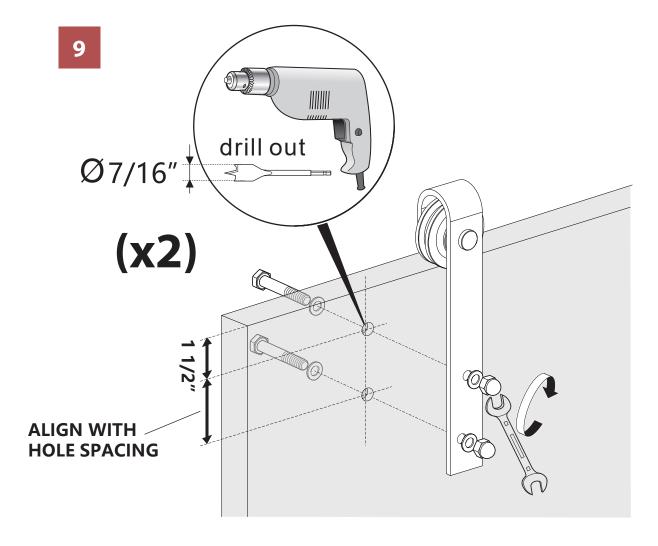

| FLOOR DOOR GUIDE 42X23.8X23mm  | 1PC  |
| н ——— |            | SCREW 8X90mm                   | 5PCS |
| ı ——— |            | BOLT M10X55 (FOR 35-40mm DOOR) | 4PCS |
| J     |            | BOLT M10X60 (FOR 40-45mm DOOR) | 4PCS |
| К ——— |            | SCREW ST 3X25mm                | 2PCS |
| L ——— | COUNTY O M | VALL SCREW ANCHOR Ø8X30mm ———  | 2PCS |
| м ——— |            | ALLEN KEY 55X15X2mm            | 1PC  |





4



5



6



## north beam'

7a

### FOR DOORWAYS WITHOUT TRIM



8a

RAILING ENDS (F) MAY NEED TO BE MOUNTED INSIDE OF THE RAIL SPACERS (B). DETERMINE THEIR LOCATION PRIOR TO MOUNTING RAILING (E).



7b

#### FOR DOORWAYS WITH TRIM



8b

RAILING ENDS (F) MAY NEED TO BE MOUNTED INSIDE OF THE RAIL SPACERS (B). DETERMINE THEIR LOCATION PRIOR TO MOUNTING RAILING (E).





















Please check contents before assembly. If any items are missing or damaged, do not take the unit back to the store. Call (775) 629-5029 or email: service@merryproducts.com for customer service and we will save you time by correcting any problems directly for you.