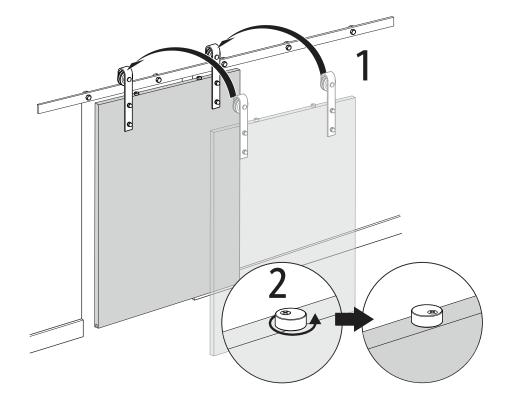

OOR DOOR GUIDE 42X23.8X23mm  | 1PC  |
| н ——— |            | SCREW 8X90mm                   | 5PCS |
| ı ——— |            | BOLT M10X55 (FOR 35-40mm DOOR) | 4PCS |
| J     |            | BOLT M10X60 (FOR 40-45mm DOOR) | 4PCS |
| К ——— |            | SCREW ST 3X25mm                | 2PCS |
| L ——— | COUNTY O M | VALL SCREW ANCHOR Ø8X30mm ———  | 2PCS |
| м ——— |            | ALLEN KEY 55X15X2mm            | 1PC  |





4



5



6



## north beam'

7a

### FOR DOORWAYS WITHOUT TRIM



8a

RAILING ENDS (F) MAY NEED TO BE MOUNTED INSIDE OF THE RAIL SPACERS (B). DETERMINE THEIR LOCATION PRIOR TO MOUNTING RAILING (E).



7b

#### FOR DOORWAYS WITH TRIM



8b

RAILING ENDS (F) MAY NEED TO BE MOUNTED INSIDE OF THE RAIL SPACERS (B). DETERMINE THEIR LOCATION PRIOR TO MOUNTING RAILING (E).





















Please check contents before assembly. If any items are missing or damaged, do not take the unit back to the store. Call (775) 629-5029 or email: service@merryproducts.com for customer service and we will save you time by correcting any problems directly for you.