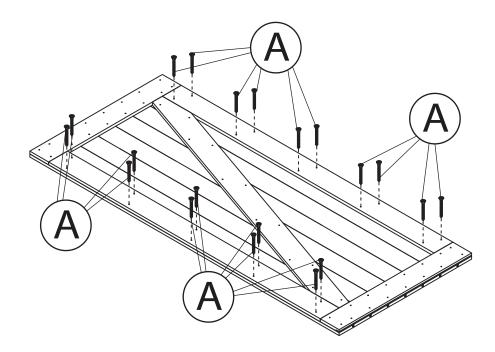

TOP BUMPER 25X25X10mm — 2PCS



ARM ROLLERS 293X70X65mm ———— 2PCS

# north beam "

HARDWARE

|       |            | 0                              |      |
|-------|------------|--------------------------------|------|
| E     | 0 0        | RAILING 2000X40X6mm            | 1PC  |
| F     |            | RAILING ENDS 50X40X36.5mm      | 2PCS |
| G     |            | FLOOR DOOR GUIDE 42X23.8X23mm  | 1PC  |
| н ——— |            | SCREW 8X90mm                   | 5PCS |
| ı ——— |            | BOLT M10X55 (FOR 35-40mm DOOR) | 4PCS |
| J     |            | BOLT M10X60 (FOR 40-45mm DOOR) | 4PCS |
| К ——— |            | SCREW ST 3X25mm                | 2PCS |
| L ——— | COUNTY O M | VALL SCREW ANCHOR Ø8X30mm ———  | 2PCS |
| м ——— |            | ALLEN KEY 55X15X2mm            | 1PC  |





4



5



6



## north beam'

7a

### FOR DOORWAYS WITHOUT TRIM



8a

RAILING ENDS (F) MAY NEED TO BE MOUNTED INSIDE OF THE RAIL SPACERS (B). DETERMINE THEIR LOCATION PRIOR TO MOUNTING RAILING (E).



7b

#### FOR DOORWAYS WITH TRIM



8b

RAILING ENDS (F) MAY NEED TO BE MOUNTED INSIDE OF THE RAIL SPACERS (B). DETERMINE THEIR LOCATION PRIOR TO MOUNTING RAILING (E).





















Please check contents before assembly. If any items are missing or damaged, do not take the unit back to the store. Call (775) 629-5029 or email: service@merryproducts.com for customer service and we will save you time by correcting any problems directly for you.