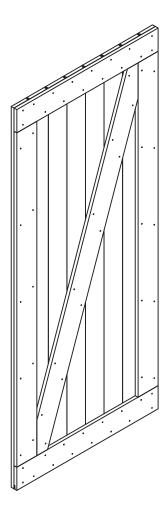

### **CARE INSTRUCTIONS**

Thank you for choosing northbeam™ FARM STYLE SLIDING DOOR. With a little care and maintainance, the northbeam™ FARM STYLE SLIDING DOOR will provide you with comfort and enjoyment for many years to come!

- To clean panels, use clean water on a damp cloth.
- When assembling northbeam<sup>™</sup> FARM STYLE SLIDING DOOR, please handle all the panels and/or hardware with care to avoid any possibilities of damages and/or injuries.