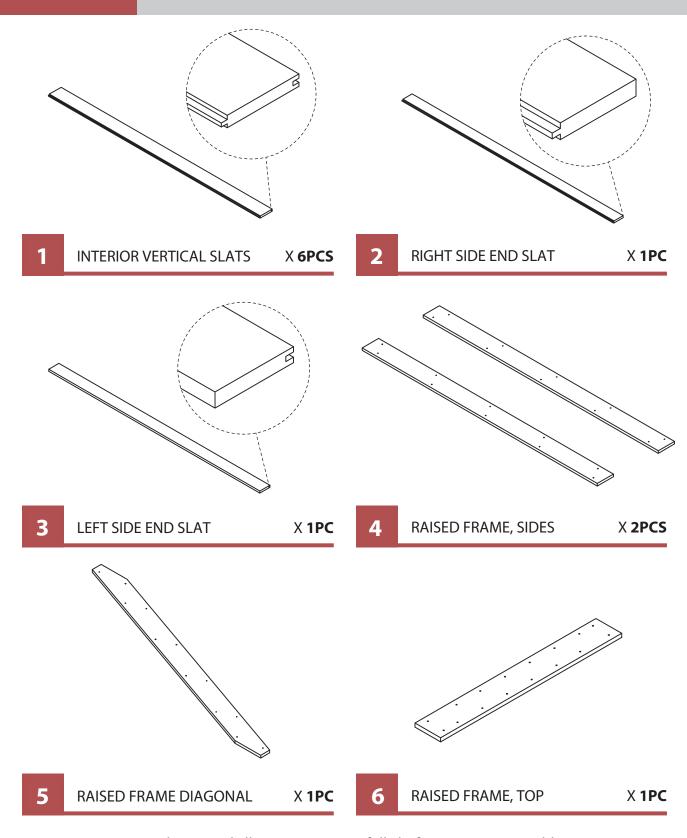

NOTE: ONLY REQUIRED FOR DOORWAYS WITH TRIM. ALIGN SCREWS WITH STUDS.

7 RAISED FRAME, BOTTOM

**X 1PC** 

8 WALL MOUNTING STRIP

X 1PC

3.5X30mm **64+1PCS** 

RAIL SPACER 30X30X35mm — 5PCS

DOOR TOP BUMPER 25X25X10mm — 2PCS