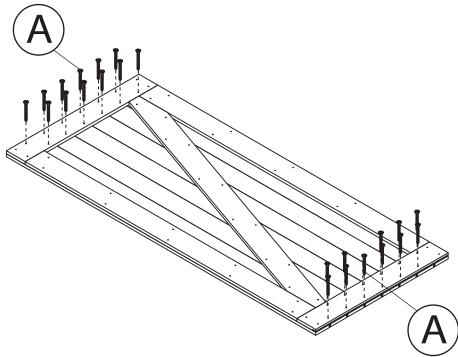

DOOR TOP BUMPER 25X25X10mm — 2PCS



ARM ROLLERS 293X70X65mm ———— 2PCS

# north beam "

HARDWARE

|       |            | 0                              |      |
|-------|------------|--------------------------------|------|
| E     | 0 0        | RAILING 2000X40X6mm            | 1PC  |
| F     |            | RAILING ENDS 50X40X36.5mm      | 2PCS |
| G     |            | FLOOR DOOR GUIDE 42X23.8X23mm  | 1PC  |
| н ——— |            | SCREW 8X90mm                   | 5PCS |
| ı ——— |            | BOLT M10X55 (FOR 35-40mm DOOR) | 4PCS |
| J     |            | BOLT M10X60 (FOR 40-45mm DOOR) | 4PCS |
| К ——— |            | SCREW ST 3X25mm                | 2PCS |
| L ——— | COUNTY O M | VALL SCREW ANCHOR Ø8X30mm ———  | 2PCS |
| м ——— |            | ALLEN KEY 55X15X2mm            | 1PC  |





4



5



6



## north beam'

7a

### FOR DOORWAYS WITHOUT TRIM



8a

RAILING ENDS (F) MAY NEED TO BE MOUNTED INSIDE OF THE RAIL SPACERS (B). DETERMINE THEIR LOCATION PRIOR TO MOUNTING RAILING (E).



7b

#### FOR DOORWAYS WITH TRIM



8b

RAILING ENDS (F) MAY NEED TO BE MOUNTED INSIDE OF THE RAIL SPACERS (B). DETERMINE THEIR LOCATION PRIOR TO MOUNTING RAILING (E).





















Please check contents before assembly. If any items are missing or damaged, do not take the unit back to the store. Call (775) 629-5029 or email: service@merryproducts.com for customer service and we will save you time by correcting any problems directly for you.