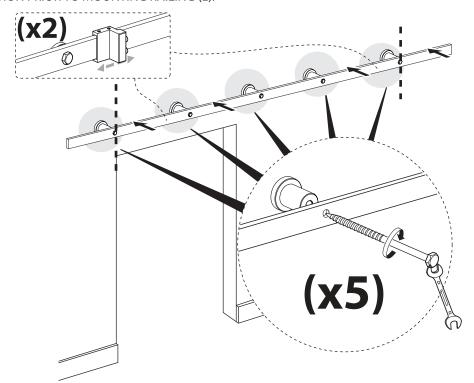

### FOR DOORWAYS WITHOUT TRIM

8a

RAILING ENDS (F) MAY NEED TO BE MOUNTED INSIDE OF THE RAIL SPACERS (B). DETERMINE THEIR LOCATION PRIOR TO MOUNTING RAILING (E).

7b