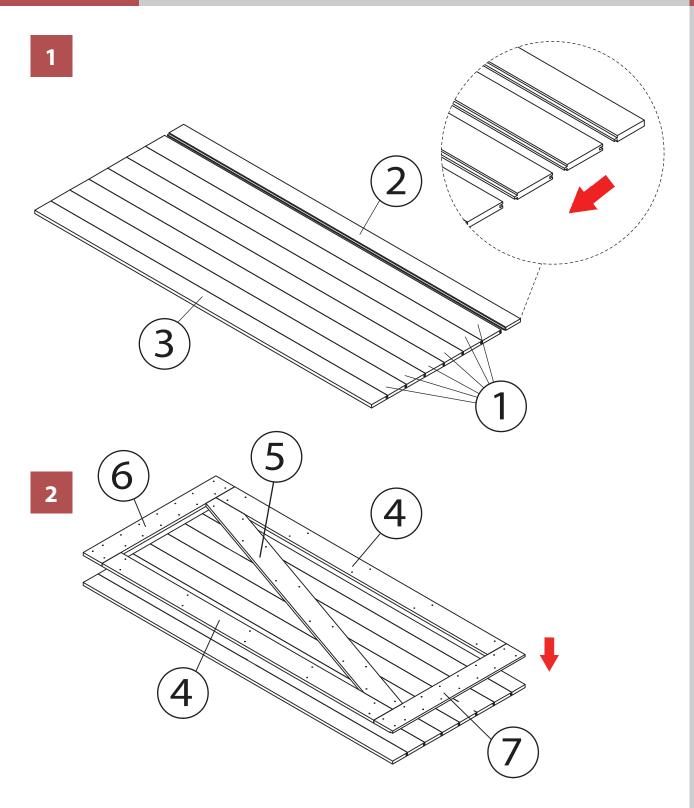

5PCS



DOOR TOP BUMPER 25X25X10mm — 2PCS



ARM ROLLERS 293X70X65mm ———— 2PCS

# north beam "

HARDWARE

|       |            | 0                              |      |
|-------|------------|--------------------------------|------|
| E     | 0 0        | RAILING 2000X40X6mm            | 1PC  |
| F     |            | RAILING ENDS 50X40X36.5mm      | 2PCS |
| G     |            | FLOOR DOOR GUIDE 42X23.8X23mm  | 1PC  |
| н ——— |            | SCREW 8X90mm                   | 5PCS |
| ı ——— |            | BOLT M10X55 (FOR 35-40mm DOOR) | 4PCS |
| J     |            | BOLT M10X60 (FOR 40-45mm DOOR) | 4PCS |
| К ——— |            | SCREW ST 3X25mm                | 2PCS |
| L ——— | COUNTY O M | VALL SCREW ANCHOR Ø8X30mm ———  | 2PCS |
| м ——— |            | ALLEN KEY 55X15X2mm            | 1PC  |





4



5



6



## north beam'

7a

### FOR DOORWAYS WITHOUT TRIM



8a

RAILING ENDS (F) MAY NEED TO BE MOUNTED INSIDE OF THE RAIL SPACERS (B). DETERMINE THEIR LOCATION PRIOR TO MOUNTING RAILING (E).



7b

#### FOR DOORWAYS WITH TRIM



8b

RAILING ENDS (F) MAY NEED TO BE MOUNTED INSIDE OF THE RAIL SPACERS (B). DETERMINE THEIR LOCATION PRIOR TO MOUNTING RAILING (E).





















Please check contents before assembly. If any items are missing or damaged, do not take the unit back to the store. Call (775) 629-5029 or email: service@merryproducts.com for customer service and we will save you time by correcting any problems directly for you.