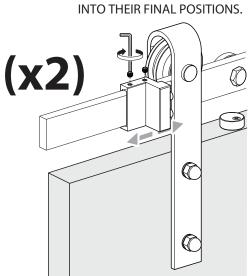

# north beam "

HARDWARE

|       |            | 0                              |      |
|-------|------------|--------------------------------|------|
| E     | 0 0        | RAILING 2000X40X6mm            | 1PC  |
| F     |            | RAILING ENDS 50X40X36.5mm      | 2PCS |
| G     |            | FLOOR DOOR GUIDE 42X23.8X23mm  | 1PC  |
| н ——— |            | SCREW 8X90mm                   | 5PCS |
| ı ——— |            | BOLT M10X55 (FOR 35-40mm DOOR) | 4PCS |
| J     |            | BOLT M10X60 (FOR 40-45mm DOOR) | 4PCS |
| К ——— |            | SCREW ST 3X25mm                | 2PCS |
| L ——— | COUNTY O M | VALL SCREW ANCHOR Ø8X30mm ———  | 2PCS |
| м ——— |            | ALLEN KEY 55X15X2mm            | 1PC  |