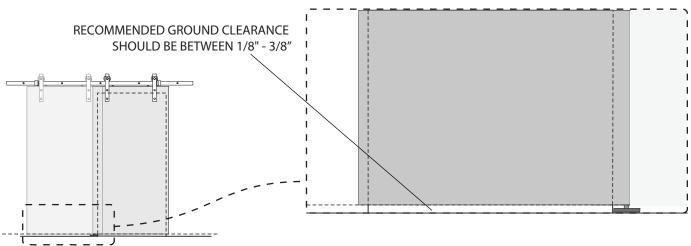

NOTE: ONLY REQUIRED FOR DOORWAYS WITH TRIM. ALIGN SCREWS WITH STUDS.

7 RAISED FRAME, BOTTOM

**X 1PC** 

8 WALL MOUNTING STRIP

X 1PC

3.5X30mm **64+1PCS** 

RAIL SPACER 30X30X35mm — 5PCS

DOOR TOP BUMPER 25X25X10mm — 2PCS