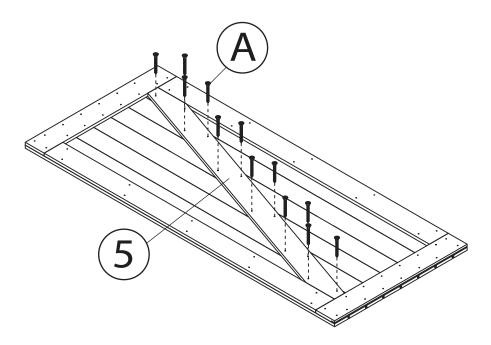

BUMPER 25X25X10mm — 2PCS



ARM ROLLERS 293X70X65mm ———— 2PCS

# north beam "

HARDWARE

|       |            | 0                              |      |
|-------|------------|--------------------------------|------|
| E     | 0 0        | RAILING 2000X40X6mm            | 1PC  |
| F     |            | RAILING ENDS 50X40X36.5mm      | 2PCS |
| G     |            | FLOOR DOOR GUIDE 42X23.8X23mm  | 1PC  |
| н ——— |            | SCREW 8X90mm                   | 5PCS |
| ı ——— |            | BOLT M10X55 (FOR 35-40mm DOOR) | 4PCS |
| J     |            | BOLT M10X60 (FOR 40-45mm DOOR) | 4PCS |
| К ——— |            | SCREW ST 3X25mm                | 2PCS |
| L ——— | COUNTY O M | VALL SCREW ANCHOR Ø8X30mm ———  | 2PCS |
| м ——— |            | ALLEN KEY 55X15X2mm            | 1PC  |





4



5



6



## north beam'

7a

### FOR DOORWAYS WITHOUT TRIM



8a

RAILING ENDS (F) MAY NEED TO BE MOUNTED INSIDE OF THE RAIL SPACERS (B). DETERMINE THEIR LOCATION PRIOR TO MOUNTING RAILING (E).



7b

#### FOR DOORWAYS WITH TRIM



8b

RAILING ENDS (F) MAY NEED TO BE MOUNTED INSIDE OF THE RAIL SPACERS (B). DETERMINE THEIR LOCATION PRIOR TO MOUNTING RAILING (E).





















Please check contents before assembly. If any items are missing or damaged, do not take the unit back to the store. Call (775) 629-5029 or email: service@merryproducts.com for customer service and we will save you time by correcting any problems directly for you.