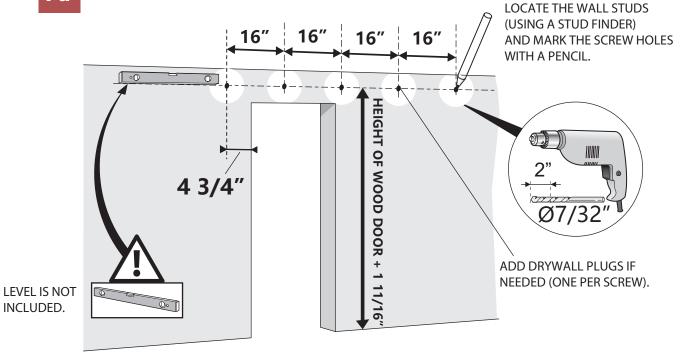

### FOR DOORWAYS WITHOUT TRIM

8a

RAILING ENDS (F) MAY NEED TO BE MOUNTED INSIDE OF THE RAIL SPACERS (B). DETERMINE THEIR LOCATION PRIOR TO MOUNTING RAILING (E).

7b