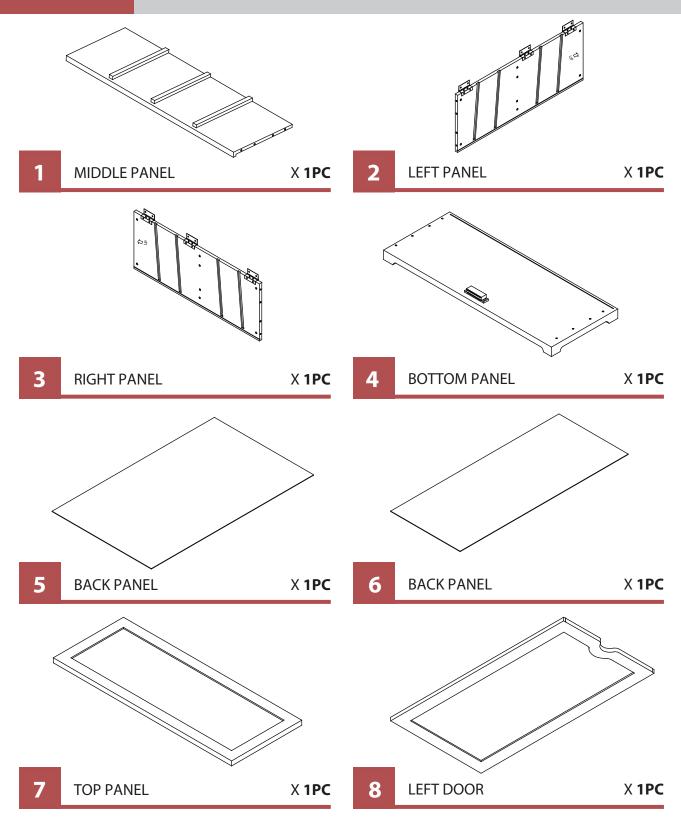

# north beam "

Please check contents before assembly. If any items are missing or damaged, do not take the unit back to the store. Call (775) 629-5029 or email: service@merryproducts.com for customer service and we will save you time by correcting any problems directly for you.