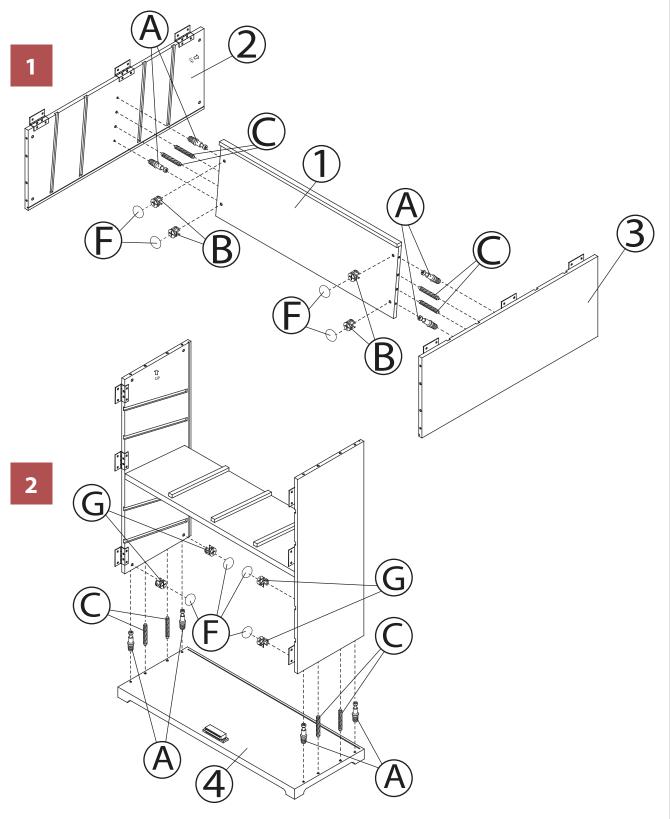

- To clean panels, use clean water on a damp cloth.
- When assembling northbeam<sup>™</sup> 6 TIER WOODEN SHOE DRESSER, please handle all the panels and/or hardware with care to avoid any possibilities of damages and/or injuries.