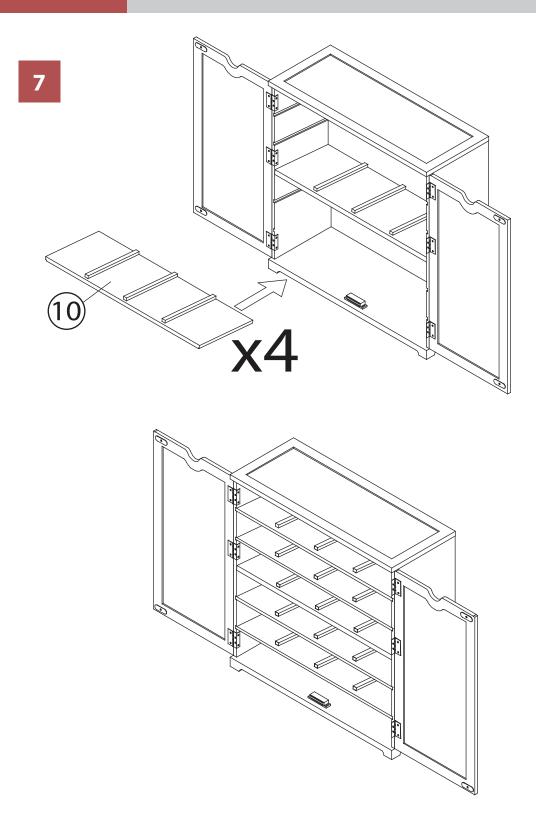

# north beam "

Please check contents before assembly. If any items are missing or damaged, do not take the unit back to the store. Call (775) 629-5029 or email: service@merryproducts.com for customer service and we will save you time by correcting any problems directly for you.