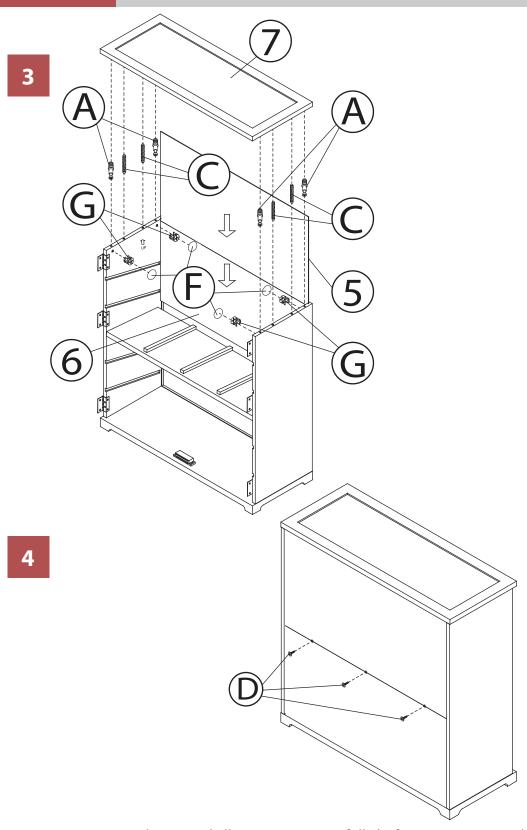

- To clean panels, use clean water on a damp cloth.
- When assembling northbeam<sup>™</sup> 6 TIER WOODEN SHOE DRESSER, please handle all the panels and/or hardware with care to avoid any possibilities of damages and/or injuries.