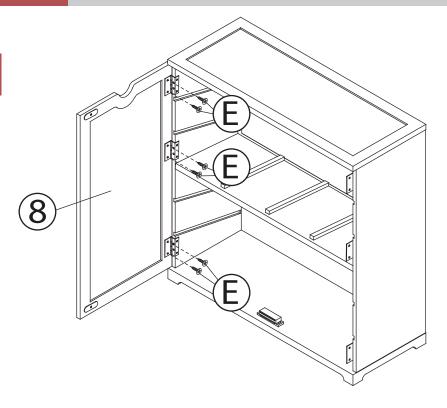

- To clean panels, use clean water on a damp cloth.
- When assembling northbeam<sup>™</sup> 6 TIER WOODEN SHOE DRESSER, please handle all the panels and/or hardware with care to avoid any possibilities of damages and/or injuries.