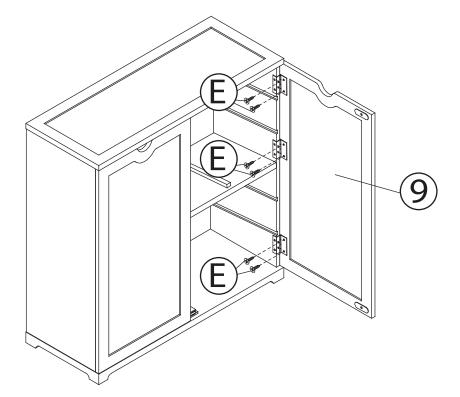

- To clean panels, use clean water on a damp cloth.
- When assembling northbeam<sup>™</sup> 6 TIER WOODEN SHOE DRESSER, please handle all the panels and/or hardware with care to avoid any possibilities of damages and/or injuries.