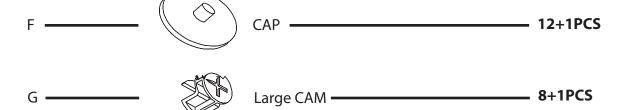

# north beam "

Please check contents before assembly. If any items are missing or damaged, do not take the unit back to the store. Call (775) 629-5029 or email: service@merryproducts.com for customer service and we will save you time by correcting any problems directly for you.