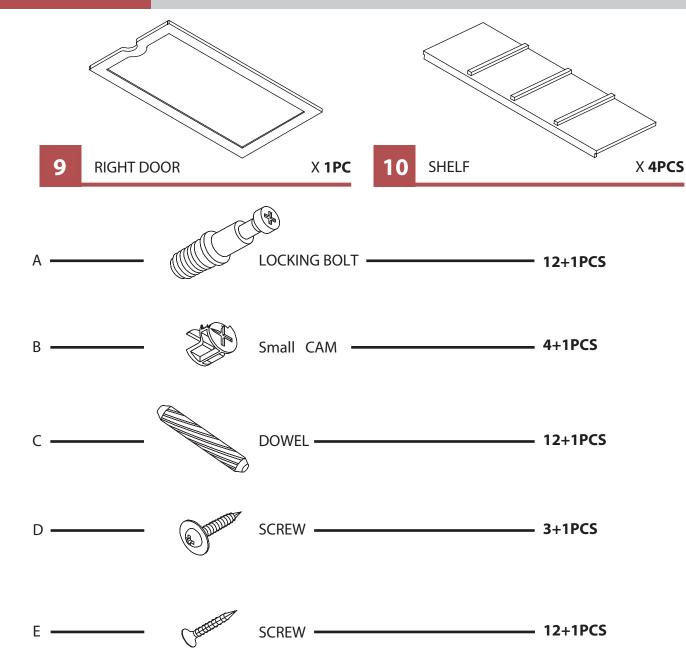

# north beam "

Please check contents before assembly. If any items are missing or damaged, do not take the unit back to the store. Call (775) 629-5029 or email: service@merryproducts.com for customer service and we will save you time by correcting any problems directly for you.