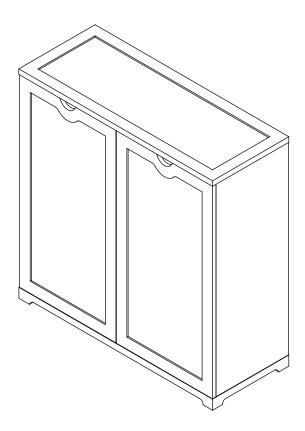

## northbeam to 6 TIER WOODEN SHOE DRESSER BOX0021721800

## **CARE INSTRUCTIONS**

Thank you for choosing northbeam™ 6 TIER WOODEN SHOE DRESSER. With a little care and maintainance, the northbeam™ 6 TIER WOODEN SHOE DRESSER will provide you with comfort and enjoyment for many years to come!