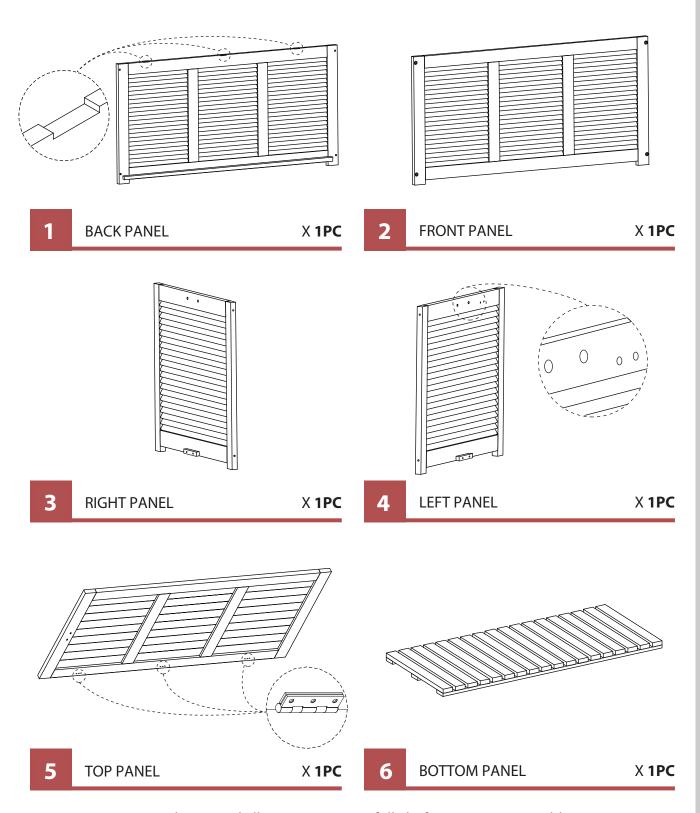

2

Please check contents before assembly. If any items are missing or damaged, do not take the unit back to the store. Call (775) 629-5029 or email: service@merryproducts.com for customer service and we will save you time by correcting any problems directly for you.