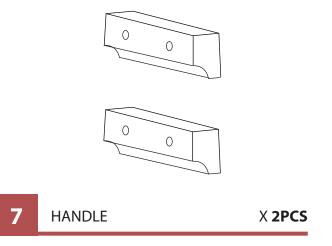

2

Please check contents before assembly. If any items are missing or damaged, do not take the unit back to the store. Call (775) 629-5029 or email: service@merryproducts.com for customer service and we will save you time by correcting any problems directly for you.