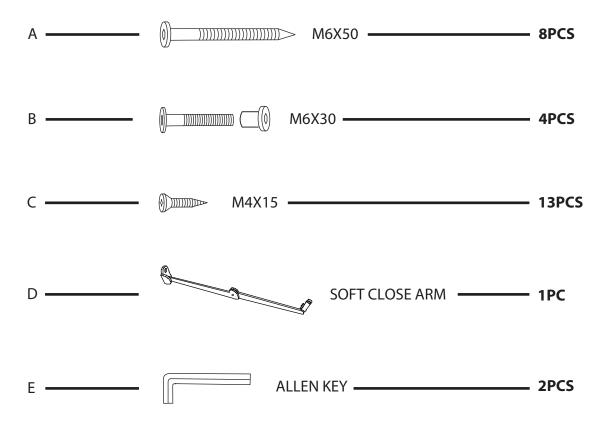

2

Please check contents before assembly. If any items are missing or damaged, do not take the unit back to the store. Call (775) 629-5029 or email: service@merryproducts.com for customer service and we will save you time by correcting any problems directly for you.