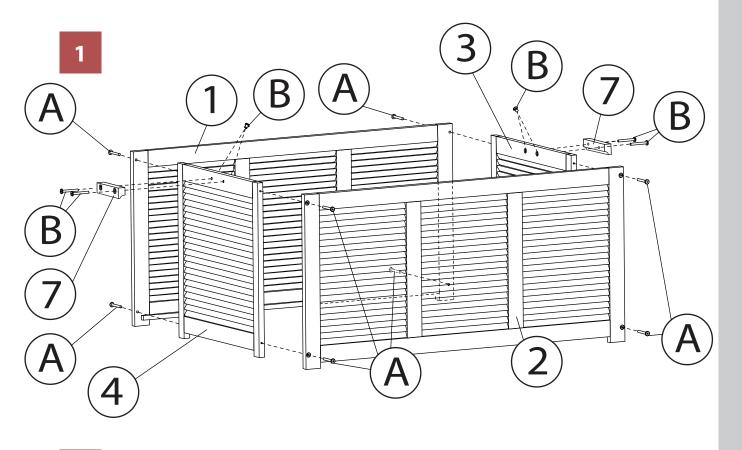

NOTE: Please read all instructions carefully before starting assembly.

Also, we recommend that the unit is fully assembled on a level surface.

Two people are recommended to assemble this product.

DO NOT over torque screws and bolts.