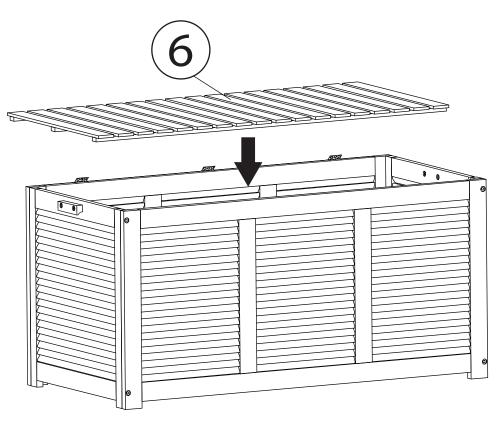

NOTE: Please read all instructions carefully before starting assembly.

Also, we recommend that the unit is fully assembled on a level surface.

Two people are recommended to assemble this product.

DO NOT over torque screws and bolts.