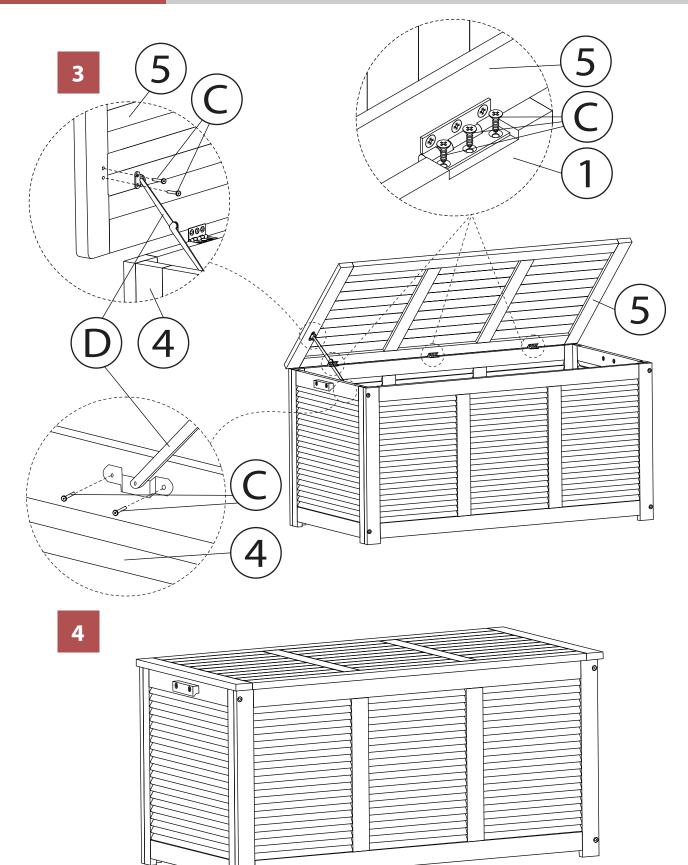

NOTE: Please read all instructions carefully before starting assembly.

Also, we recommend that the unit is fully assembled on a level surface.

Two people are recommended to assemble this product.

DO NOT over torque screws and bolts.