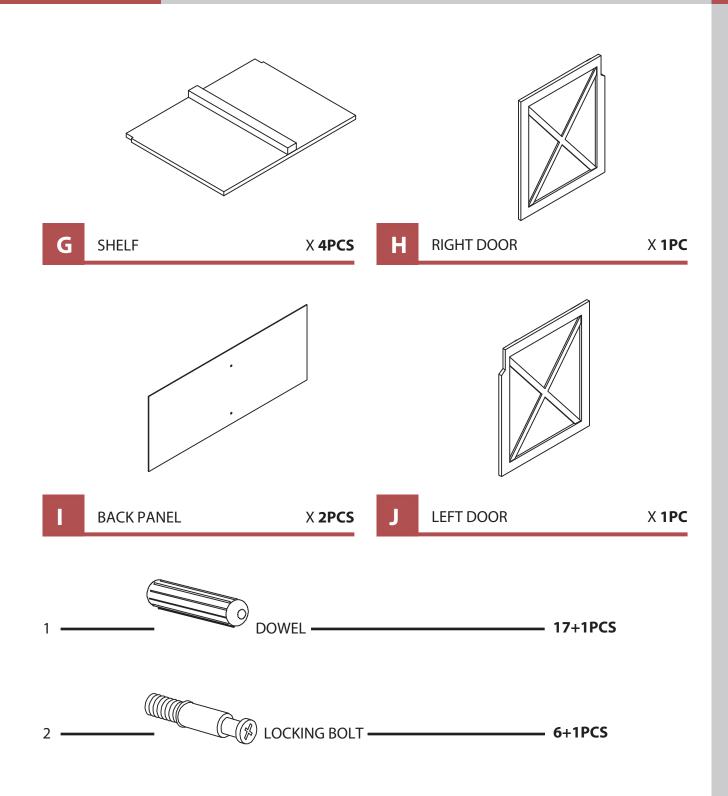

Please check contents before assembly. If any items are missing or damaged, do not take the unit back to the store. Call (775) 629-5029 or email: service@merryproducts.com for customer service and we will save you time by correcting any problems directly for you.