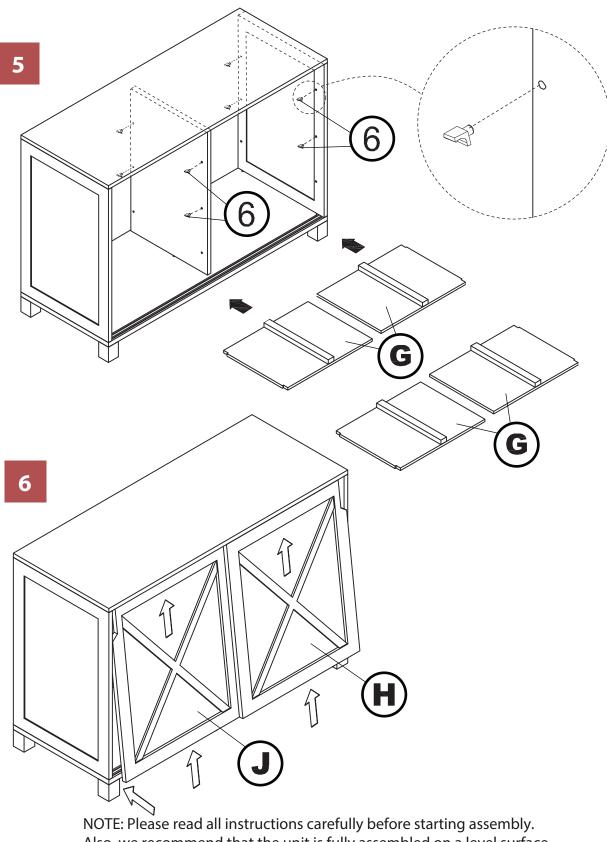

#### BCH0311720800 - WINDSOR SHOE DRESSER

ASSEMBLY

5

BCH0311720800 - WINDSOR SHOE DRESSER

ASSEMBLY

6

## north**beam**

BCH0311720800 - WINDSOR SHOE DRESSER

NOTE: Please read all instructions carefully before starting assembly. Also, we recommend that the unit is fully assembled on a level surface. Two people are recommended to assemble this product. DO NOT over torque screws and bolts. 7