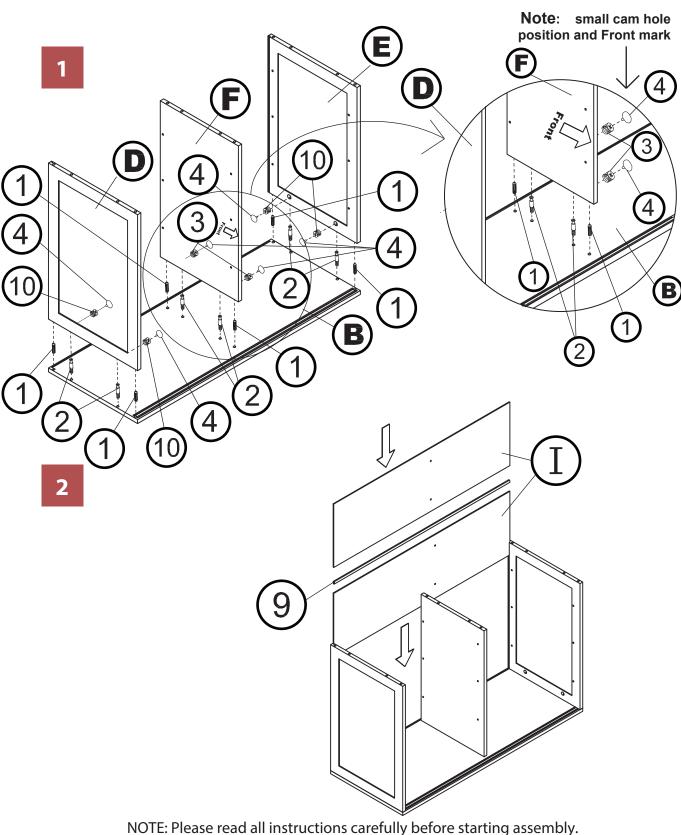

# north**beam**

NOTE: Please read all instructions carefully before starting assembly. Also, we recommend that the unit is fully assembled on a level surface. Two people are recommended to assemble this product. DO NOT over torque screws and bolts. 2

## north**beam**

Two people are recommended to assemble this product.

DO NOT over torque screws and bolts.

BCH0311720800 - WINDSOR SHOE DRESSER

NOTE: Please read all instructions carefully before starting assembly. Also, we recommend that the unit is fully assembled on a level surface. Two people are recommended to assemble this product. DO NOT over torque screws and bolts. 4