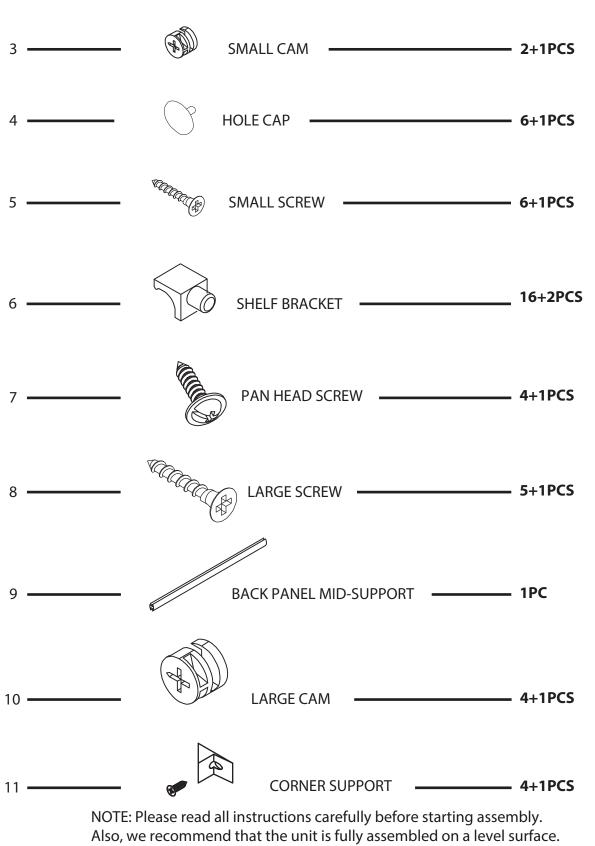

Please check contents before assembly. If any items are missing or damaged, do not take the unit back to the store. Call (775) 629-5029 or email: service@merryproducts.com for customer service and we will save you time by correcting any problems directly for you.