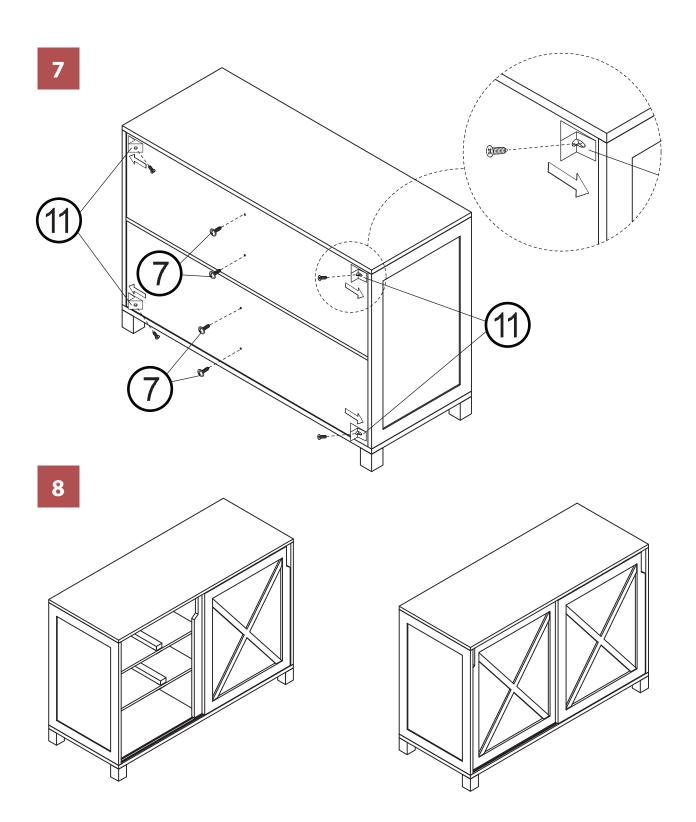

## north**beam**

BCH0311720800 - WINDSOR SHOE DRESSER

NOTE: Please read all instructions carefully before starting assembly. Also, we recommend that the unit is fully assembled on a level surface. Two people are recommended to assemble this product. DO NOT over torque screws and bolts. 7