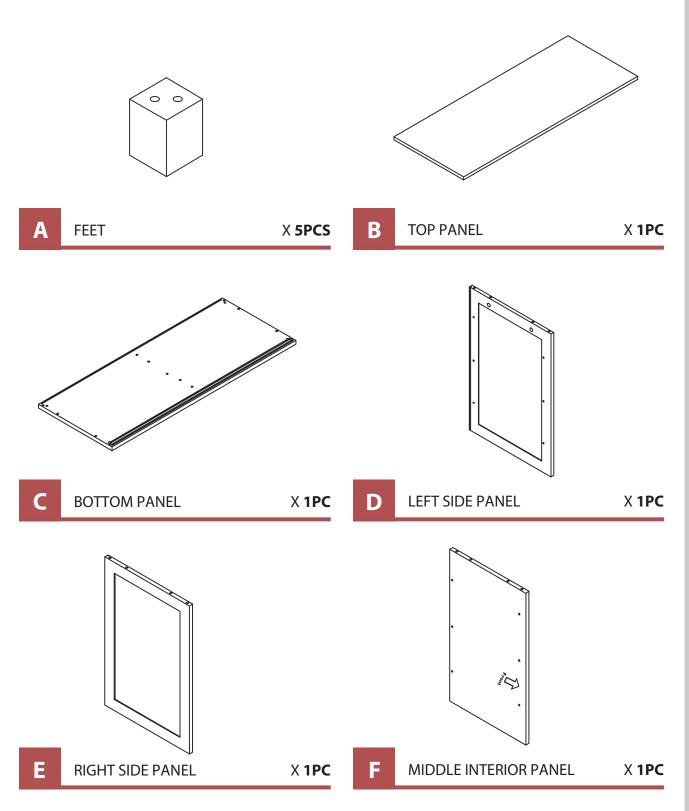

Please check contents before assembly. If any items are missing or damaged, do not take the unit back to the store. Call (775) 629-5029 or email: service@merryproducts.com for customer service and we will save you time by correcting any problems directly for you.