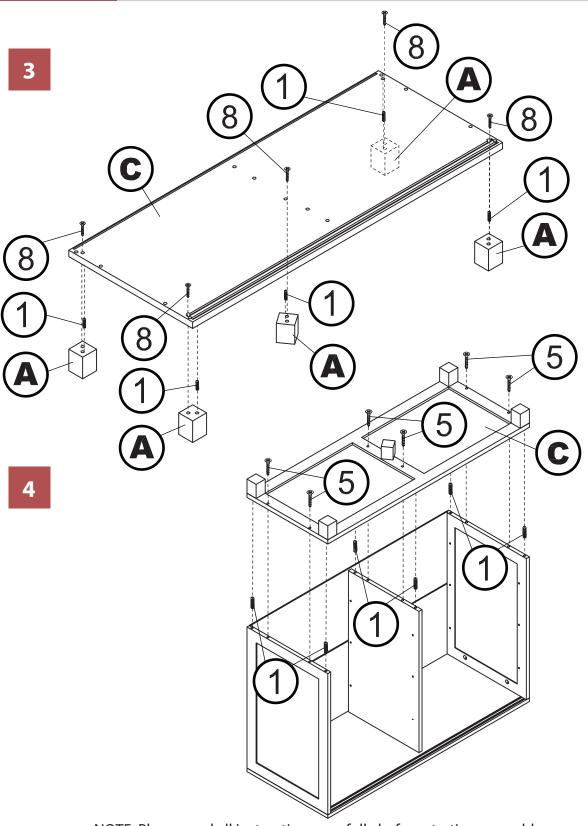

## north**beam**

Two people are recommended to assemble this product.

DO NOT over torque screws and bolts.

BCH0311720800 - WINDSOR SHOE DRESSER

NOTE: Please read all instructions carefully before starting assembly. Also, we recommend that the unit is fully assembled on a level surface. Two people are recommended to assemble this product. DO NOT over torque screws and bolts. 4

#### BCH0311720800 - WINDSOR SHOE DRESSER

ASSEMBLY

5

BCH0311720800 - WINDSOR SHOE DRESSER

ASSEMBLY

6