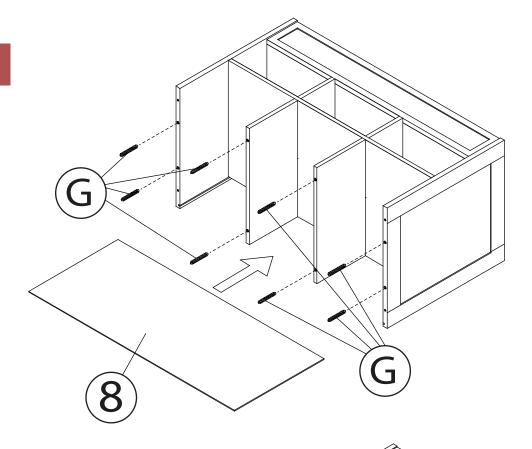

1

NOTE: Please read all instructions carefully before starting assembly. Also, we recommend that the unit is fully assembled on a level surface. Two people are recommended to assemble this product.

DO NOT over torque screws and bolts.

4

5

7

Please check contents before assembly. If any items are missing or damaged, do not take the unit back to the store. Call (775) 629-5029 or email: service@merryproducts.com for customer service and we will save you time by correcting any problems directly for you.