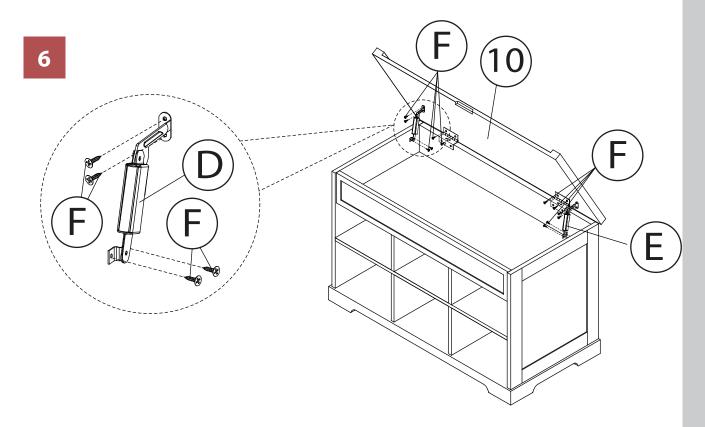

1

NOTE: Please read all instructions carefully before starting assembly. Also, we recommend that the unit is fully assembled on a level surface. Two people are recommended to assemble this product.

DO NOT over torque screws and bolts.

4

5

7

Please check contents before assembly. If any items are missing or damaged, do not take the unit back to the store. Call (775) 629-5029 or email: service@merryproducts.com for customer service and we will save you time by correcting any problems directly for you.