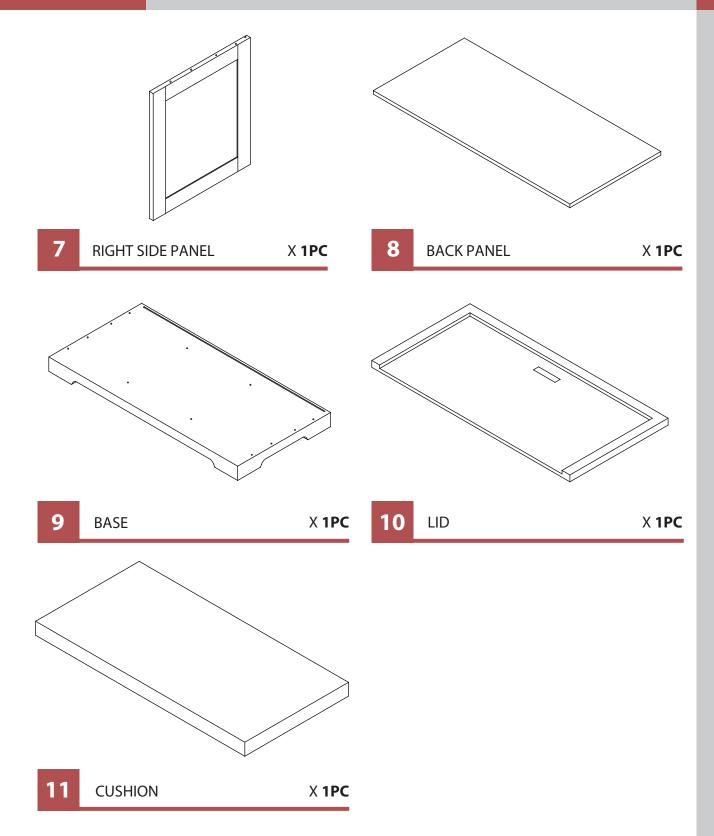

4

5

7

Please check contents before assembly. If any items are missing or damaged, do not take the unit back to the store. Call (775) 629-5029 or email: service@merryproducts.com for customer service and we will save you time by correcting any problems directly for you.