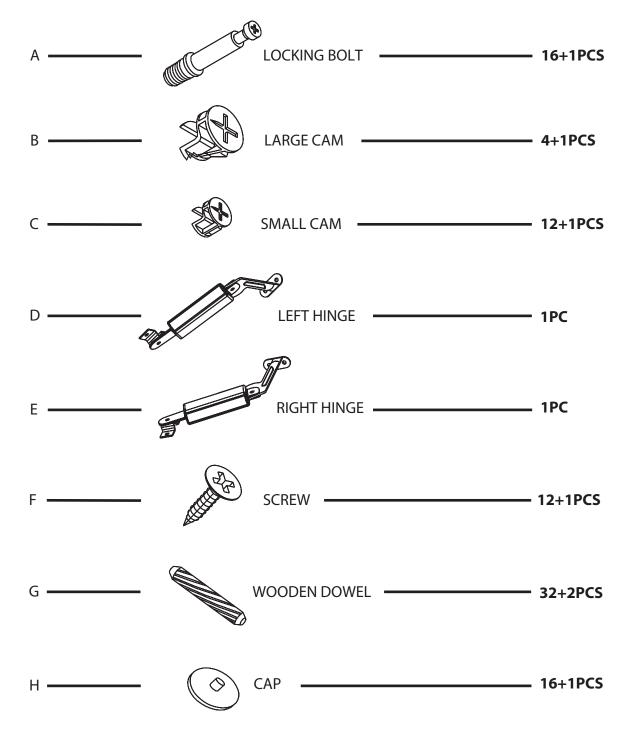

4

5

7

Please check contents before assembly. If any items are missing or damaged, do not take the unit back to the store. Call (775) 629-5029 or email: service@merryproducts.com for customer service and we will save you time by correcting any problems directly for you.