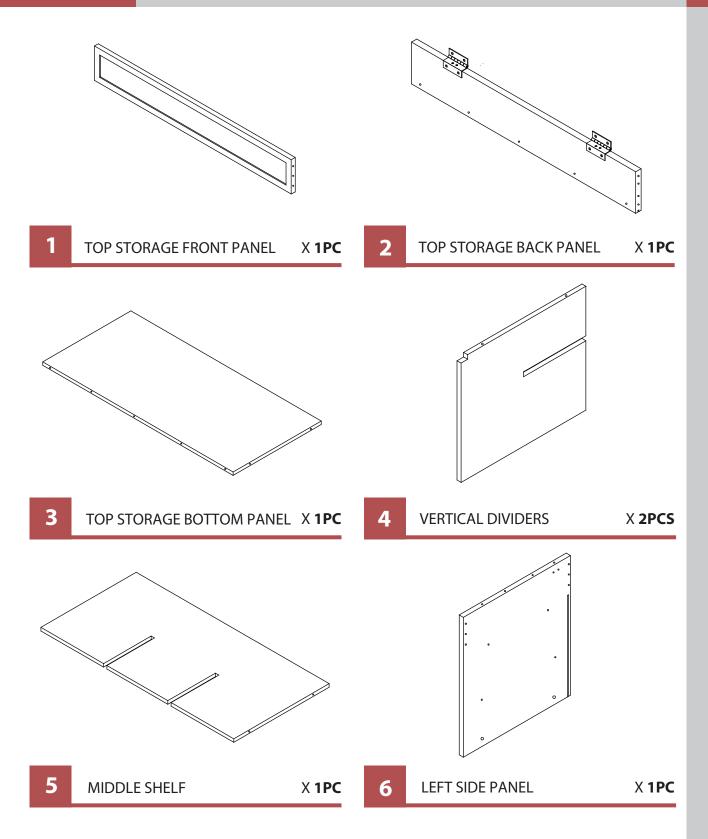

4

5

7

Please check contents before assembly. If any items are missing or damaged, do not take the unit back to the store. Call (775) 629-5029 or email: service@merryproducts.com for customer service and we will save you time by correcting any problems directly for you.