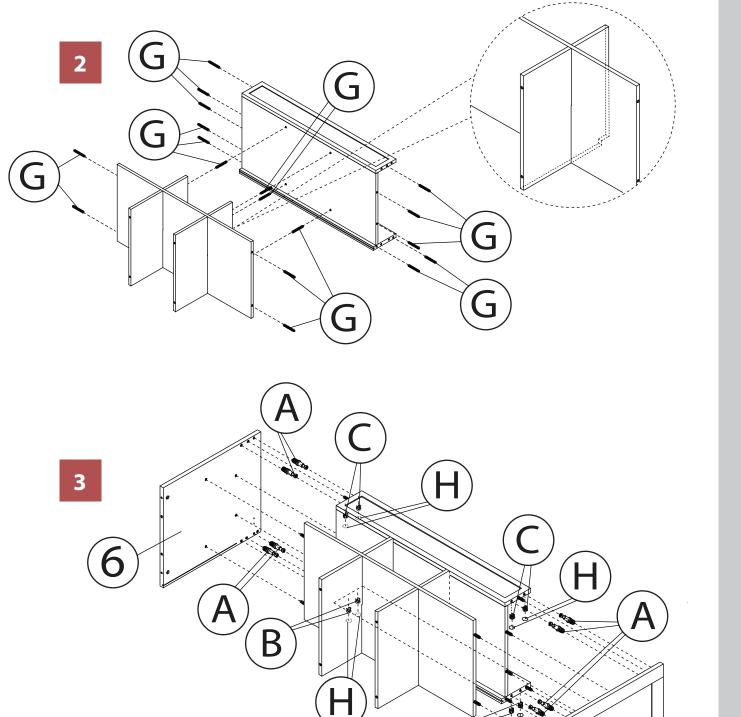

1

NOTE: Please read all instructions carefully before starting assembly. Also, we recommend that the unit is fully assembled on a level surface. Two people are recommended to assemble this product.

DO NOT over torque screws and bolts.

4

5

7

Please check contents before assembly. If any items are missing or damaged, do not take the unit back to the store. Call (775) 629-5029 or email: service@merryproducts.com for customer service and we will save you time by correcting any problems directly for you.