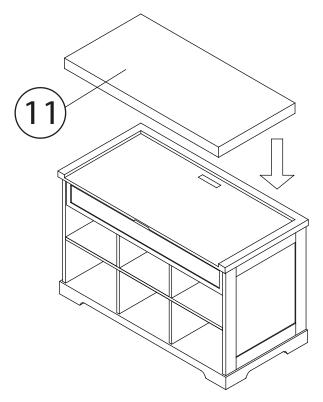

1

NOTE: Please read all instructions carefully before starting assembly. Also, we recommend that the unit is fully assembled on a level surface. Two people are recommended to assemble this product.

DO NOT over torque screws and bolts.

4

5

7

Please check contents before assembly. If any items are missing or damaged, do not take the unit back to the store. Call (775) 629-5029 or email: service@merryproducts.com for customer service and we will save you time by correcting any problems directly for you.