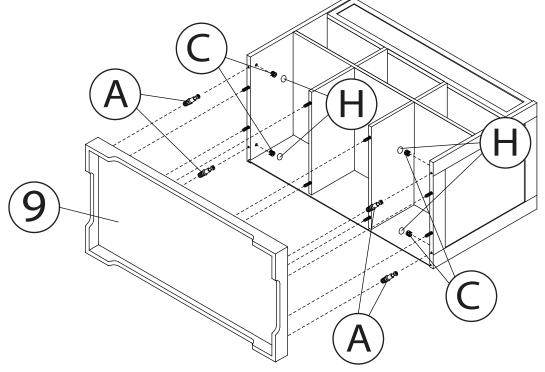

1

NOTE: Please read all instructions carefully before starting assembly. Also, we recommend that the unit is fully assembled on a level surface. Two people are recommended to assemble this product.

DO NOT over torque screws and bolts.

4

5

7

Please check contents before assembly. If any items are missing or damaged, do not take the unit back to the store. Call (775) 629-5029 or email: service@merryproducts.com for customer service and we will save you time by correcting any problems directly for you.