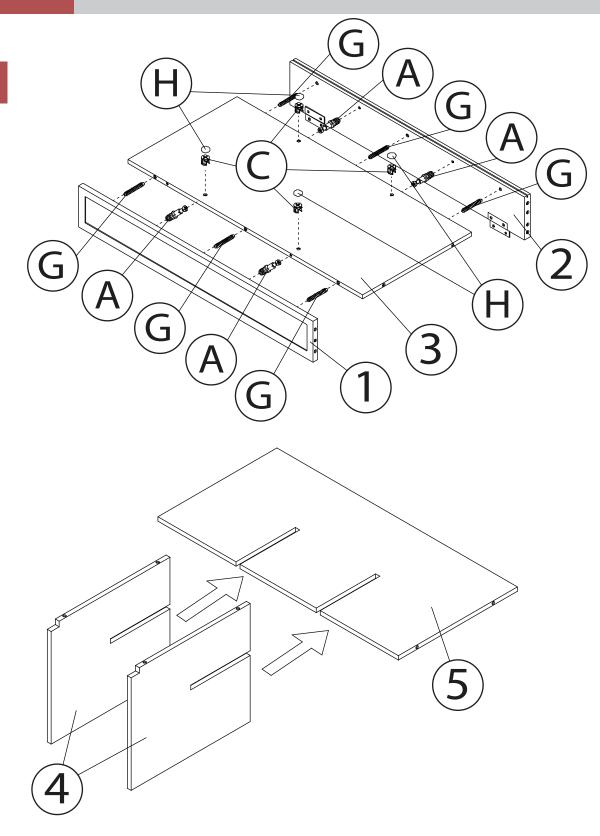

1

NOTE: Please read all instructions carefully before starting assembly. Also, we recommend that the unit is fully assembled on a level surface. Two people are recommended to assemble this product.

DO NOT over torque screws and bolts.

4

5

7

Please check contents before assembly. If any items are missing or damaged, do not take the unit back to the store. Call (775) 629-5029 or email: service@merryproducts.com for customer service and we will save you time by correcting any problems directly for you.