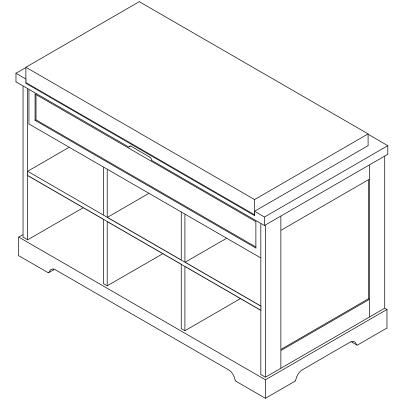

## **CARE INSTRUCTIONS**

Thank you for choosing northbeam™ WOODEN SHOE BENCH WITH CUSHION AND STORAGE. With a little care and maintainance, the northbeam™ WOODEN SHOE BENCH WITH CUSHION AND STORAGE will provide you with comfort and enjoyment for many years to come!