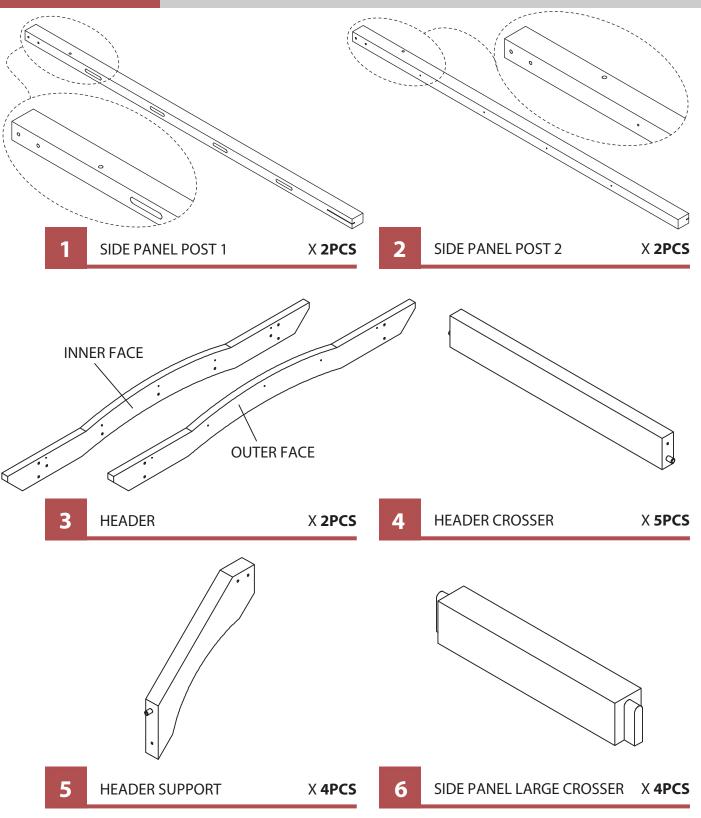

#### north**beam**"

ARB0182211910 - VENICE ARBOR

Please check contents before assembly. If any items are missing or damaged, do not take the unit back to the store. Call (775) 629-5029 or email: service@merryproducts.com for customer service and we will save you time by correcting any problems directly for you.