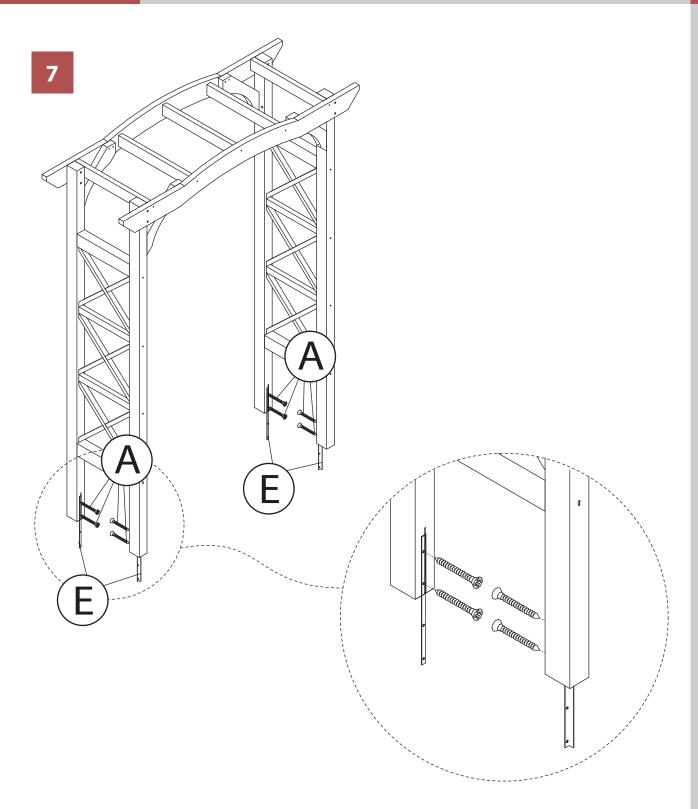

fore starting assembly. Also, we recommend that the unit is fully assembled on a level surface. Two people are recommended to assemble this product. DO NOT over torque screws and bolts. 2

## north **beam**



#### north**beam**

ARB0182211910 - VENICE ARBOR



NOTE: Please read all instructions carefully before starting assembly. Also, we recommend that the unit is fully assembled on a level surface. Two people are recommended to assemble this product. DO NOT over torque screws and bolts. 4

#### north**beam**"



NOTE: Please read all instructions carefully before starting assembly. Also, we recommend that the unit is fully assembled on a level surface. Two people are recommended to assemble this product. DO NOT over torque screws and bolts.

# ASSEMBLY

5

#### north<mark>beam</mark>"



#### north**beam**"

ARB0182211910 - VENICE ARBOR

Please check contents before assembly. If any items are missing or damaged, do not take the unit back to the store. Call (775) 629-5029 or email: service@merryproducts.com for customer service and we will save you time by correcting any problems directly for you.