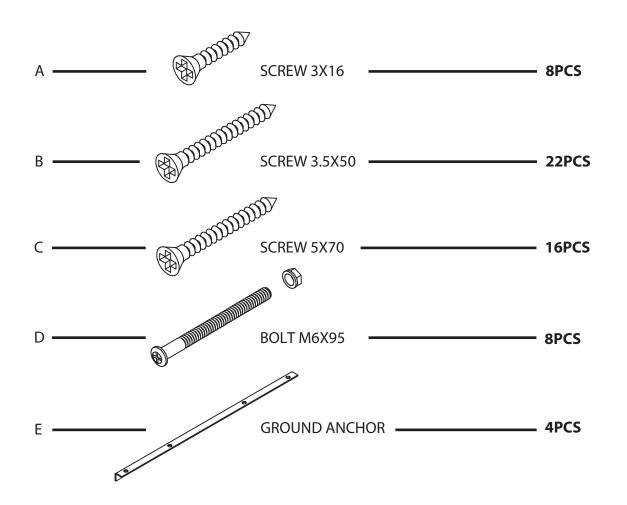

#### north**beam**"

ARB0182211910 - VENICE ARBOR

Please check contents before assembly. If any items are missing or damaged, do not take the unit back to the store. Call (775) 629-5029 or email: service@merryproducts.com for customer service and we will save you time by correcting any problems directly for you.