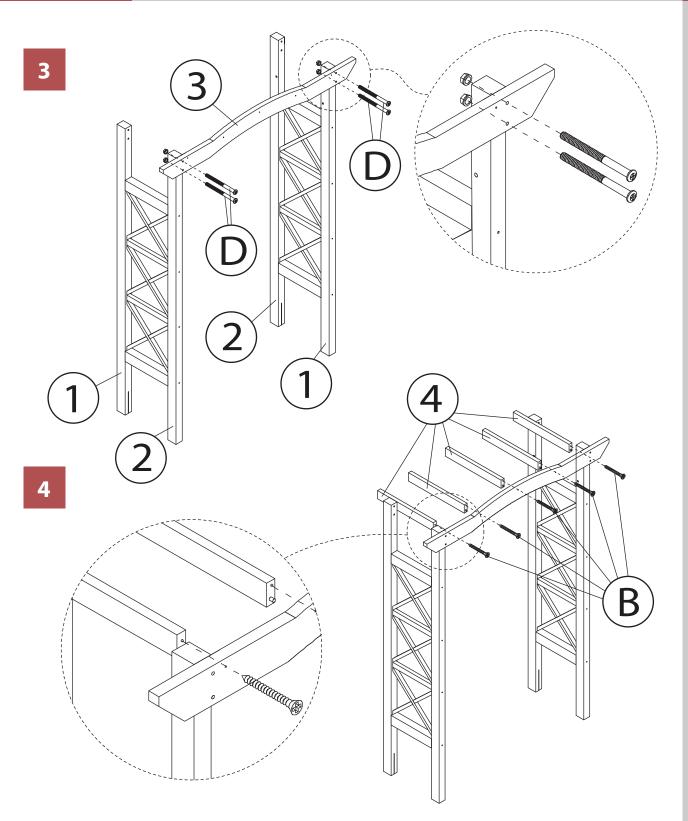

#### north**beam**

ARB0182211910 - VENICE ARBOR

NOTE: Please read all instructions carefully before starting assembly. Also, we recommend that the unit is fully assembled on a level surface. Two people are recommended to assemble this product. DO NOT over torque screws and bolts. 4