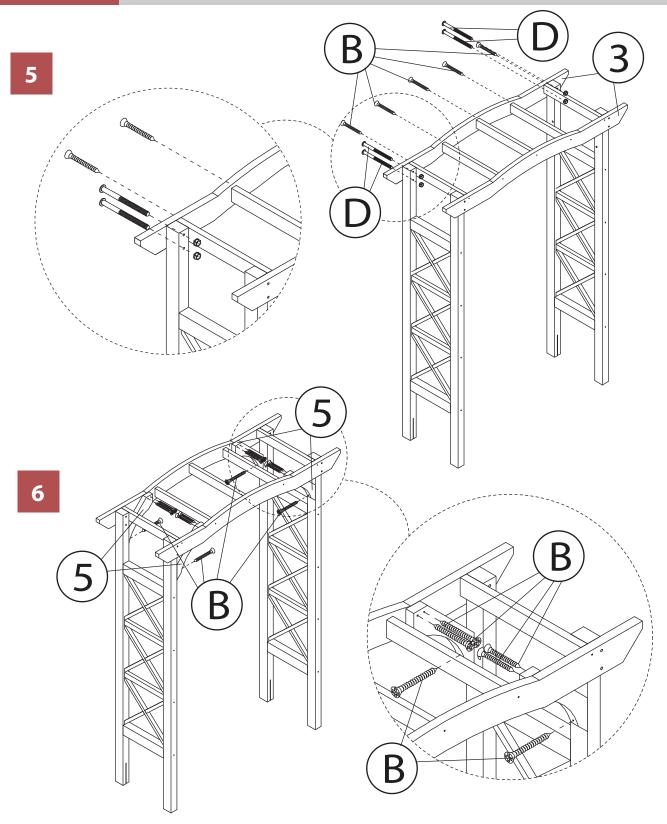

#### north**beam**"

NOTE: Please read all instructions carefully before starting assembly. Also, we recommend that the unit is fully assembled on a level surface. Two people are recommended to assemble this product. DO NOT over torque screws and bolts.