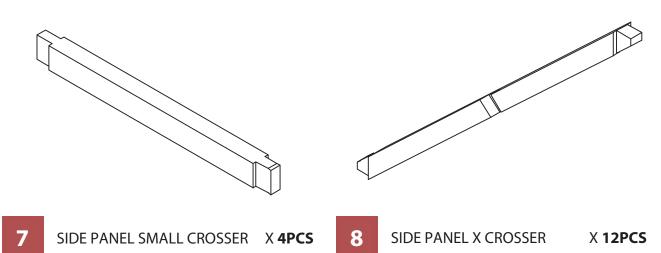

#### north**beam**"

ARB0182211910 - VENICE ARBOR

Please check contents before assembly. If any items are missing or damaged, do not take the unit back to the store. Call (775) 629-5029 or email: service@merryproducts.com for customer service and we will save you time by correcting any problems directly for you.