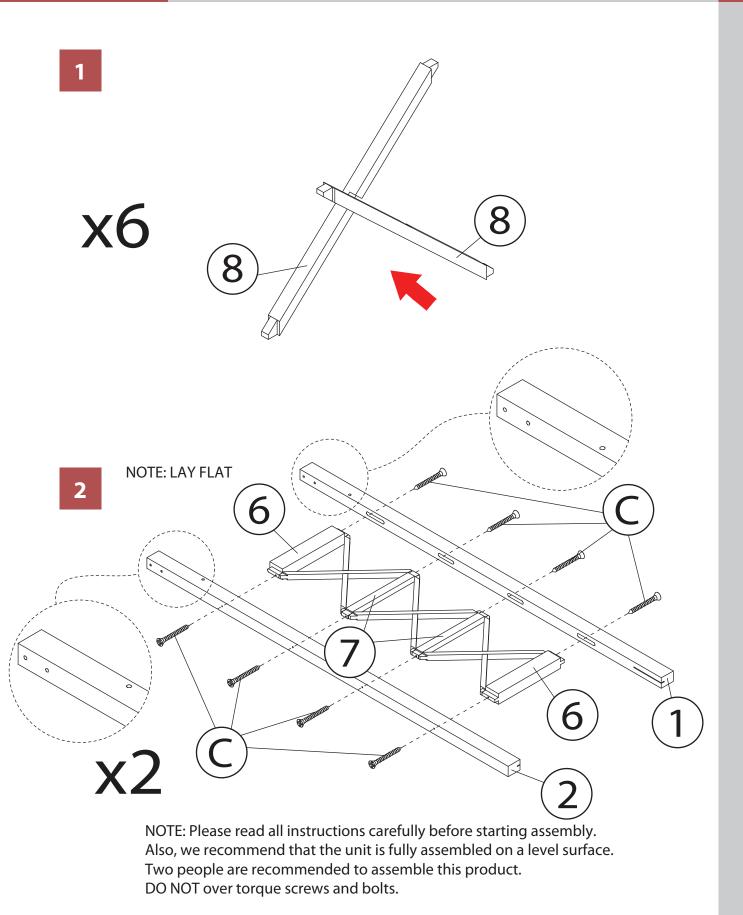

### north<mark>beam</mark>"

ARB0182211910 - VENICE ARBOR

NOTE: Please read all instructions carefully before starting assembly. Also, we recommend that the unit is fully assembled on a level surface. Two people are recommended to assemble this product. DO NOT over torque screws and bolts. 2