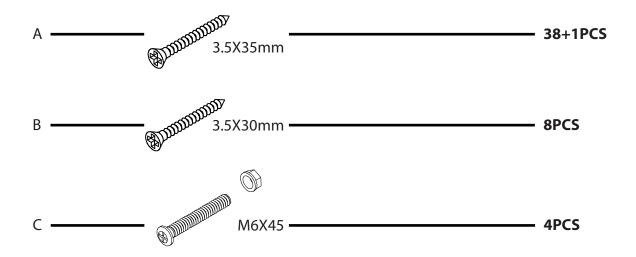

#### ADC0292200000 - KIDS ADIRONDACK CHAIR KIT

Please check contents before assembly. If any items are missing or damaged, do not take the unit back to the store. Call (775) 629-5029 or email: service@merryproducts.com for customer service and we will save you time by correcting any problems directly for you.