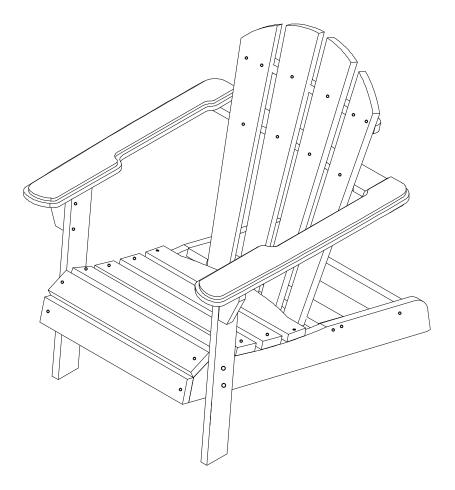

#### ADC0292200000 - KIDS ADIRONDACK CHAIR KIT

NOTE: Please read all instructions carefully before starting assembly. Also, we recommend that the unit is fully assembled on a level surface. Two people are recommended to assemble this product.

#### ADC0292200000 - KIDS ADIRONDACK CHAIR KIT

Please check contents before assembly. If any items are missing or damaged, do not take the unit back to the store. Call (775) 629-5029 or email: service@merryproducts.com for customer service and we will save you time by correcting any problems directly for you.