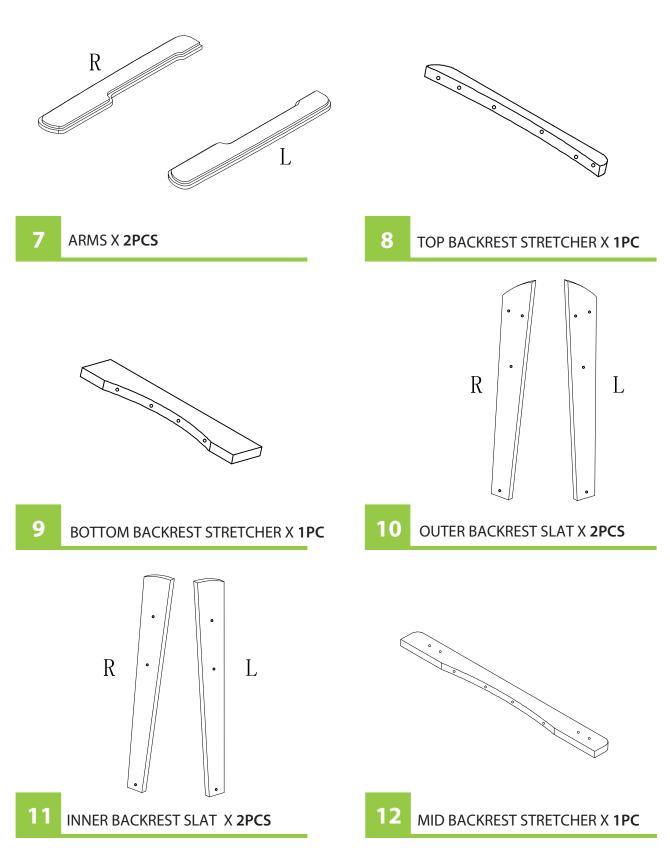

#### ADC0292200000 - KIDS ADIRONDACK CHAIR KIT

Please check contents before assembly. If any items are missing or damaged, do not take the unit back to the store. Call (775) 629-5029 or email: service@merryproducts.com for customer service and we will save you time by correcting any problems directly for you.