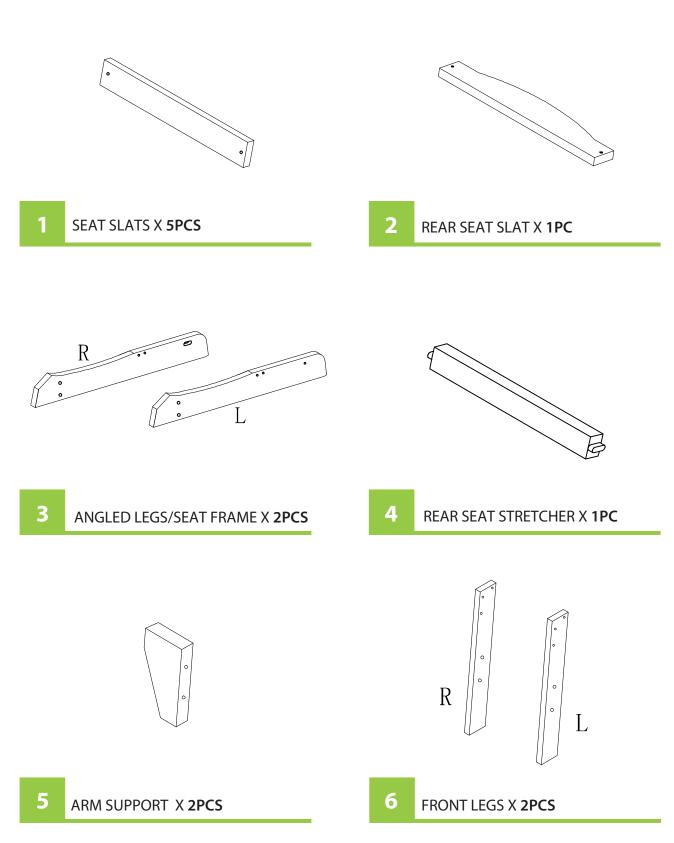

#### ADC0292200000 - KIDS ADIRONDACK CHAIR KIT

Please check contents before assembly. If any items are missing or damaged, do not take the unit back to the store. Call (775) 629-5029 or email: service@merryproducts.com for customer service and we will save you time by correcting any problems directly for you.