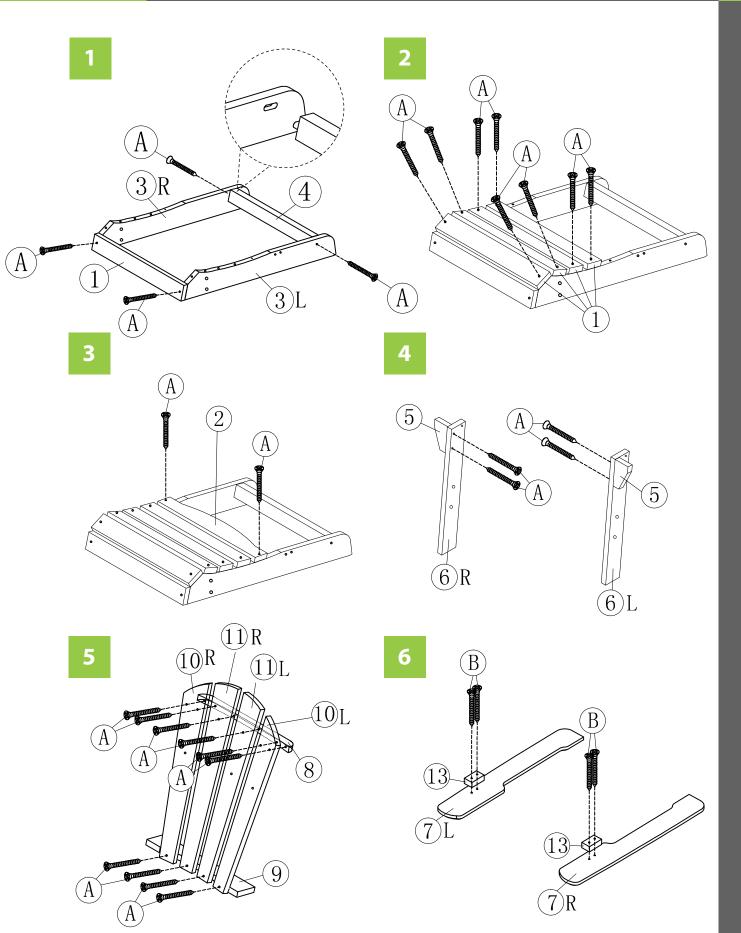

#### ADC0292200000 - KIDS ADIRONDACK CHAIR KIT

NOTE: Please read all instructions carefully before starting assembly. Also, we recommend that the unit is fully assembled on a level surface. Two people are recommended to assemble this product.

#### **13** ARM UNDERSIDE BRACKETS X **2PCS**

NOTE: Please read all instructions carefully before starting assembly. Also, we recommend that the unit is fully assembled on a level surface. Two people are recommended to assemble this product. 3