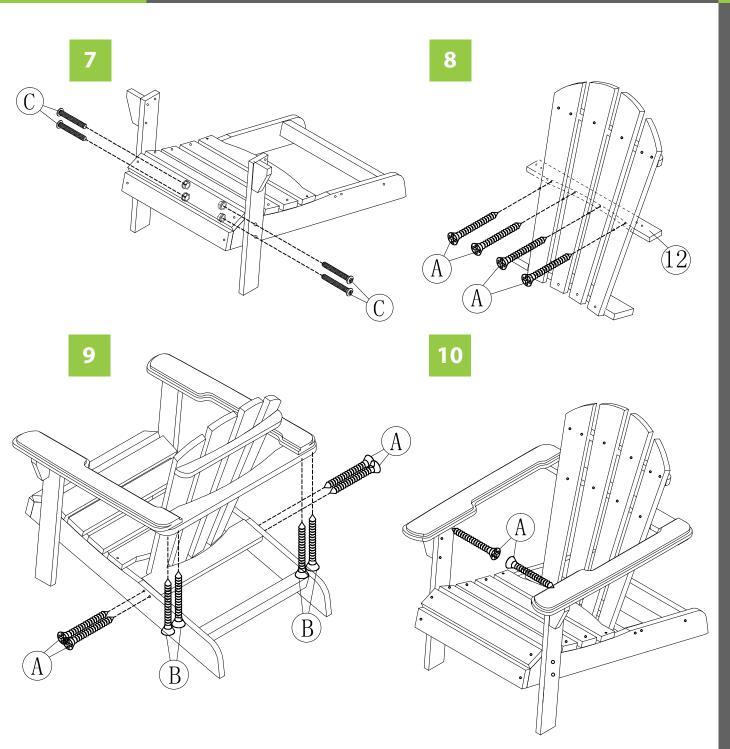

ully assembled on a level surface. Two people are recommended to assemble this product.

## turtle<mark>play</mark>

#### ADC0292200000 - KIDS ADIRONDACK CHAIR KIT



NOTE: Please read all instructions carefully before starting assembly. Also, we recommend that the unit is fully assembled on a level surface. Two people are recommended to assemble this product.

# turtle<mark>play</mark>

0

#### **13** ARM UNDERSIDE BRACKETS X **2PCS**



NOTE: Please read all instructions carefully before starting assembly. Also, we recommend that the unit is fully assembled on a level surface. Two people are recommended to assemble this product. 3

# turtleplay"

#### ADC0292200000 - KIDS ADIRONDACK CHAIR KIT



# **4** ASSEMBLY

# turtle<mark>play</mark>

#### ADC0292200000 - KIDS ADIRONDACK CHAIR KIT



#### ADC0292200000 - KIDS ADIRONDACK CHAIR KIT

Please check contents before assembly. If any items are missing or damaged, do not take the unit back to the store. Call (775) 629-5029 or email: service@merryproducts.com for customer service and we will save you time by correcting any problems directly for you.

NOTE: Please read all instructions carefully before starting assembly. Also, we recommend that the unit is fully assembled on a level surface. Two people are recommended to assemble this product.

# turtleplay"