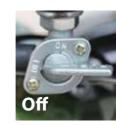

## 4 Start The Generator

- Use the generator OUTDOORS in a WELL VENTILATED AREA.
- DO NOT CONNECT electrical devices until AFTER the generator is started.
- Turn Engine Switch to ON
- Turn FUEL PETCOCK to ON (Figure A)
- Adjust the CHOKE to CLOSED/CHOKE position (Figure B)
- Start the generator manually with the Recoil (Pull) Start.
- Once the engine has started, GRADUALLY move the choke lever to the "RUN/OPEN" position until the engine levels off. Then let the engine run approximately 5 minutes BEFORE adding appliances or tools.

### OIL IS NOT INCLUDED WITH THIS GENERATOR. IT IS SOLD SEPARATELY.

Read and understand instruction manual before using generator.

**Add Gasoline** 

**Fuel Petcock (Figure A)** 

Choke (Figure B)