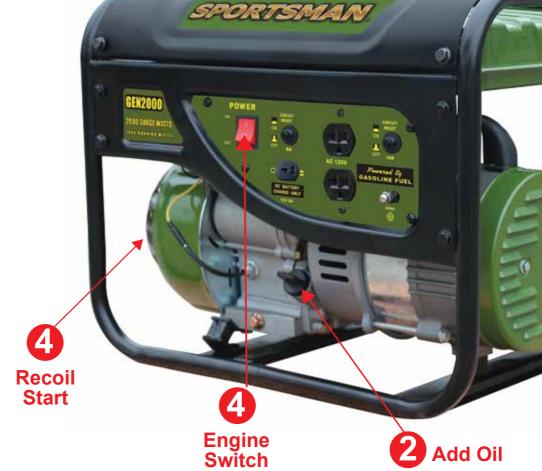

### Remove Generator From Package

Add Oil

Oil Type: SAE10W-30 Oil (Must add BEFORE first use) Oil Capacity: 12.0 fluid oz

Because this generator includes Low Oil Shut Off, the generator will not start with low oil. Start out with 12.0 oz, then fill until almost everflowing.)

then fill until almost overflowing.)

Add Fuel
Unleaded gasoline only octane rating of 87 or higher
Maximum Capacity: 1.2 Gallon fuel tank

## 4 Start The Generator

- Use the generator OUTDOORS in a WELL VENTILATED AREA.
- DO NOT CONNECT electrical devices until AFTER the generator is started.
- Turn Engine Switch to ON
- Turn FUEL PETCOCK to ON (Figure A)
- Adjust the CHOKE to CLOSED/CHOKE position (Figure B)
- Start the generator manually with the Recoil (Pull) Start.
- Once the engine has started, GRADUALLY move the choke lever to the "RUN/OPEN" position until the engine levels off. Then let the engine run approximately 5 minutes BEFORE adding appliances or tools.