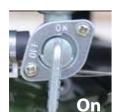

## 4 Start The Generator

- Use the generator OUTDOORS in a WELL VENTILATED AREA.
- DO NOT CONNECT electrical devices until AFTER the generator is started.
- Turn Engine Switch to ON
- Turn FUEL PETCOCK to ON (Figure A)
- Adjust the CHOKE to CLOSED/CHOKE position (Figure B)
- Start the generator manually with the Recoil (Pull) Start.
- Once the engine has started, GRADUALLY move the choke lever to the "RUN/OPEN" position until the engine levels off. Then let the engine run approximately 5 minutes BEFORE adding appliances or tools.

### OIL IS NOT INCLUDED WITH THIS GENERATOR. IT IS SOLD SEPARATELY.

Read and understand instruction manual before using generator.

**Add Gasoline** 

**Fuel Petcock (Figure A)** 

Choke (Figure B)