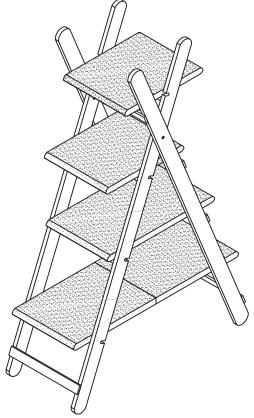

## ZOOVILLa<sup>®</sup> MODERN FOLDING CAT TREE TOY0091720110

#### TOY0091720110 - MODERN FOLDING CAT TREE

TOY0091720110 - MODERN FOLDING CAT TREE

Please check contents before assembly. If any items are missing or damaged, do not take the unit back to the store. Call (775) 629-5029 or email: service@merryproducts.com for customer service and we will save you time by correcting any problems directly for you.