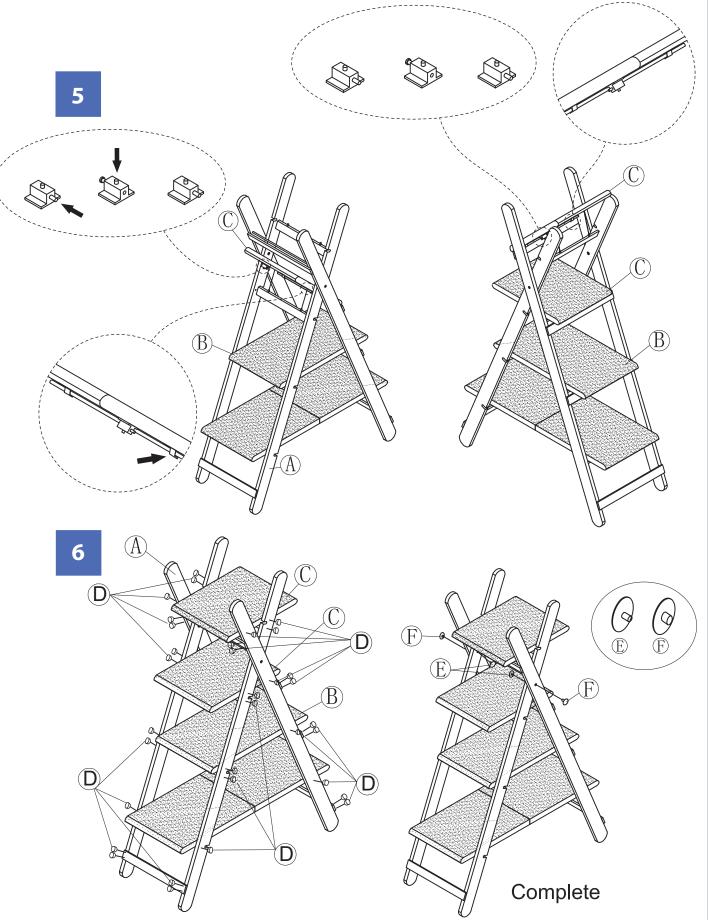

- To clean panels, use clean water on a damp cloth.
- When assembling ZOOVILLAS'<sup>™</sup> MODERN FOLDING CAT TREE, please handle all panels and/or hardware with care to avoid any possibilities of damages and/or injuries.
- Screw caps are optional for aesthetic purposes.

NOTE: Please read all instructions carefully before starting assembly. Also, we recommend that the unit is fully assembled on a level surface. Two people are recommended to assemble this product. DO NOT over torgue screws and bolts.

DO NOT over torque screws and bolts.