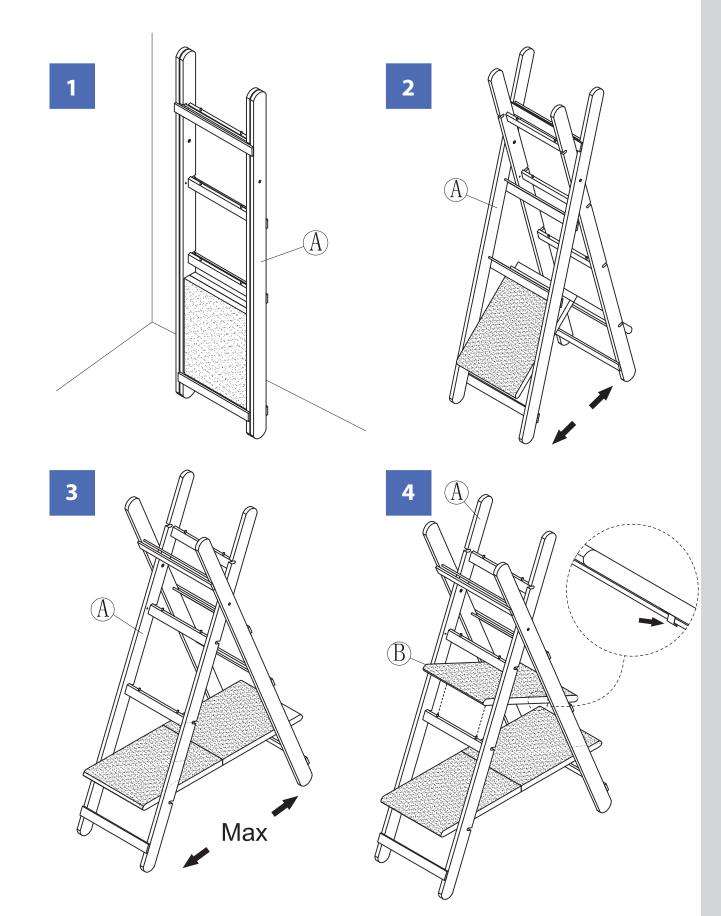

NOTE: Please read all instructions carefully before starting assembly. Also, we recommend that the unit is fully assembled on a level surface. Two people are recommended to assemble this product. DO NOT over torgue screws and bolts.

DO NOT over torque screws and bolts.

NOTE: Please read all instructions carefully before starting assembly. Also, we recommend that the unit is fully assembled on a level surface. Two people are recommended to assemble this product. DO NOT over torque screws and bolts.