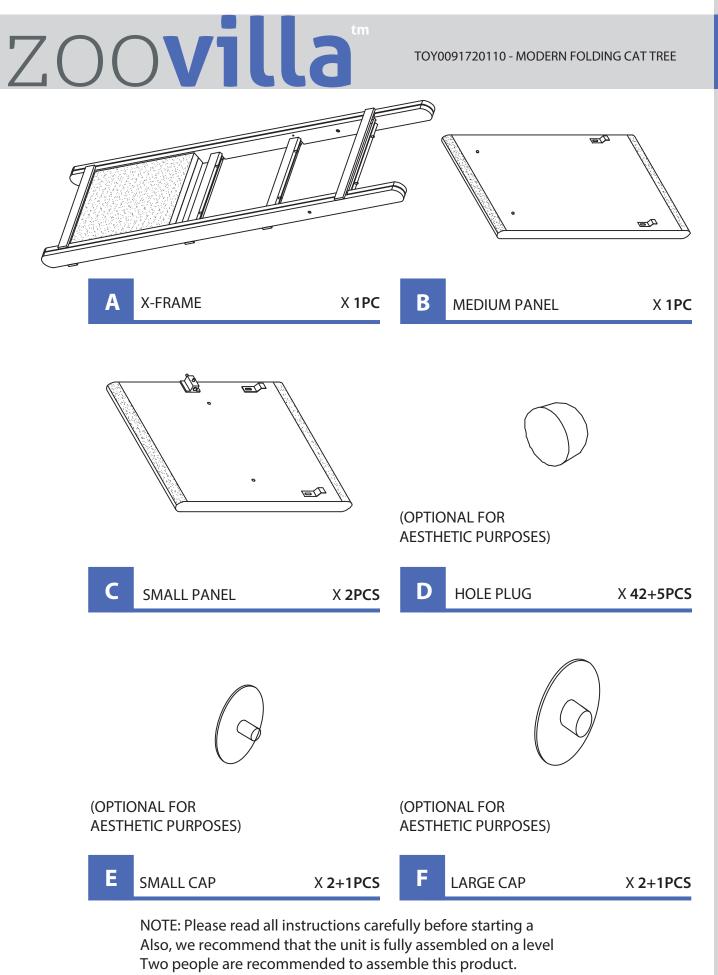

# 1 PARTS LIST

#### TOY0091720110 - MODERN FOLDING CAT TREE

TOY0091720110 - MODERN FOLDING CAT TREE

Please check contents before assembly. If any items are missing or damaged, do not take the unit back to the store. Call (775) 629-5029 or email: service@merryproducts.com for customer service and we will save you time by correcting any problems directly for you.