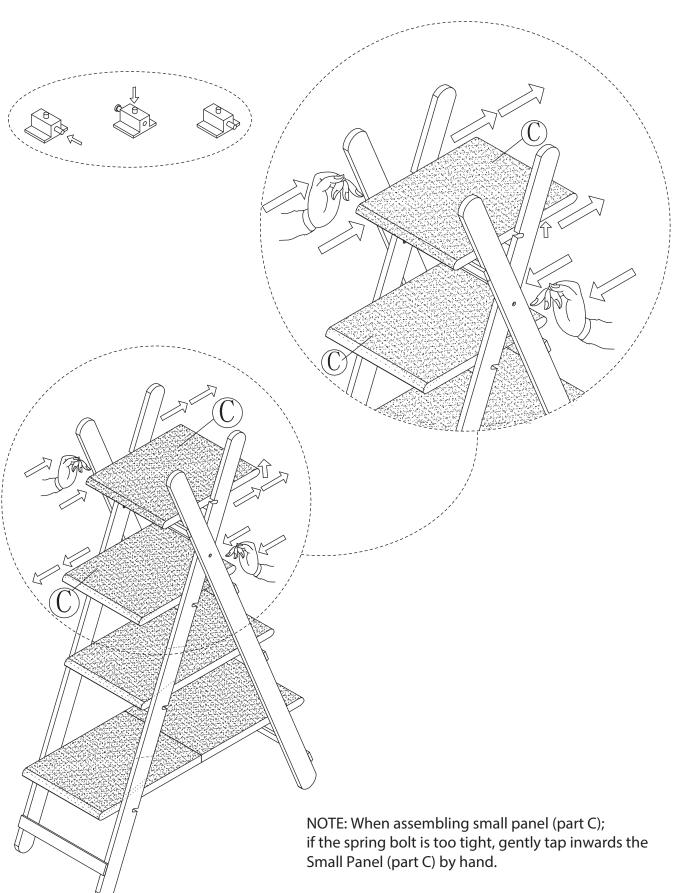

- To clean panels, use clean water on a damp cloth.
- When assembling ZOOVILLAS'<sup>™</sup> MODERN FOLDING CAT TREE, please handle all panels and/or hardware with care to avoid any possibilities of damages and/or injuries.
- Screw caps are optional for aesthetic purposes.

NOTE: Please read all instructions carefully before starting assembly. Also, we recommend that the unit is fully assembled on a level surface. Two people are recommended to assemble this product. DO NOT over torgue screws and bolts.

DO NOT over torque screws and bolts.