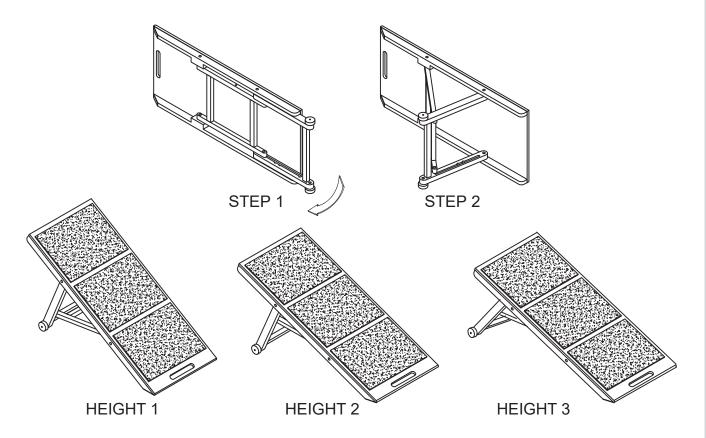

NOTE: Please read all instructions carefully before starting assembly. Also, we recommend that the unit is fully assembled on a level surface. Two people are recommended to assemble this product.

Please check contents before assembly. If any items are missing or damaged, do not take the unit back to the store. Call (775) 629-5029 or email: service@merryproducts.com for customer service and we will save you time by correcting any problems directly for you.

NOTE: Please read all instructions carefully before starting assembly.

Also, we recommend that the unit is fully assembled on a level surface.

Two people are recommended to assemble this product.