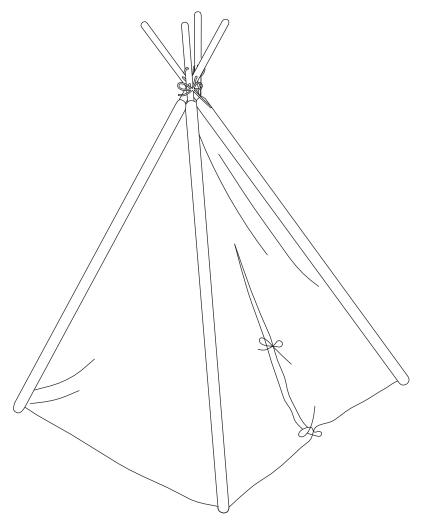

## MEDIUM PET TEEPEE

PTP0070203000 / PTP0050203100 PTP0030203200 / PTP0010202200

## **CARE INSTRUCTIONS**

Thank you for choosing ZOOVILLAS'<sup>™</sup>MEDIUM PET TEEPEE. With a little care and maintenance, ZOOVILLAS'<sup>™</sup> MEDIUM PET TEEPEE will provide your pet with comfort and enjoyment for many years to come!