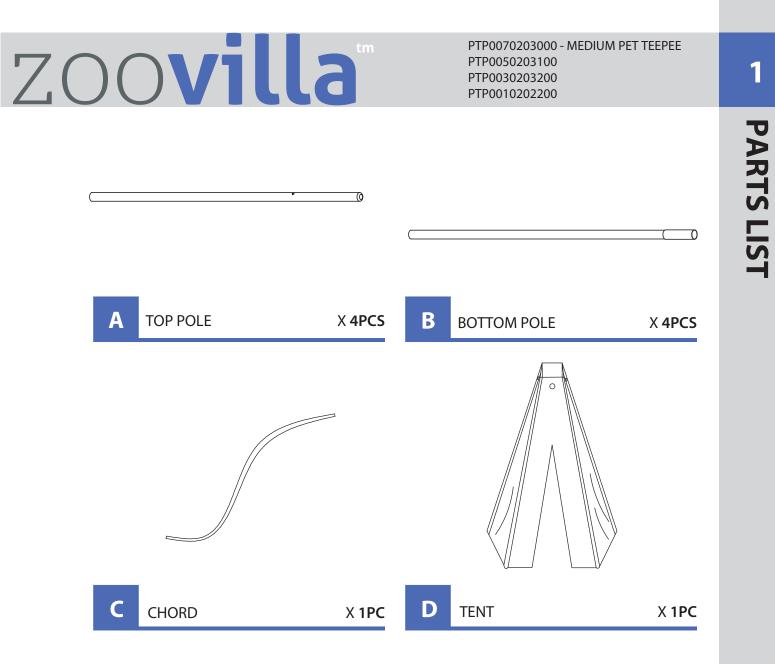

PTP0070203000 - MEDIUM PET TEEPEE PTP0050203100 PTP0030203200 PTP0010202200

PTP0070203000 - MEDIUM PET TEEPEE PTP0050203100 PTP0030203200 PTP0010202200

Please check contents before assembly. If any items are missing or damaged, do not take the unit back to the store. Call (775) 629-5029 or email: service@merryproducts.com for customer service and we will save you time by correcting any problems directly for you.