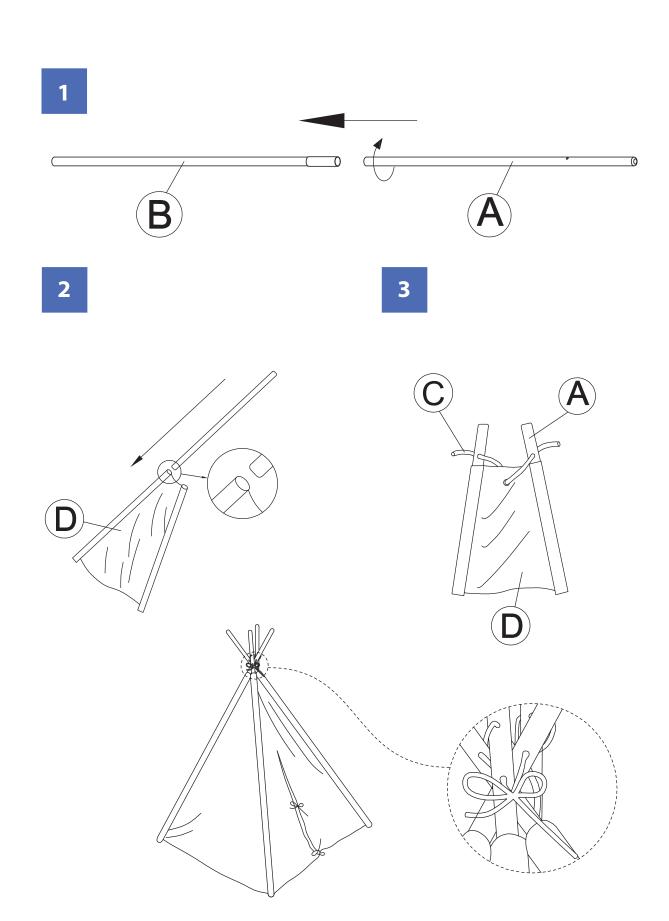

NOTE: Please read all instructions carefully before starting assembly. Also, we recommend that the unit is fully assembled on a level surface. Two people are recommended to assemble this product.

NOTE: Please read all instructions carefully before starting assembly. Also, we recommend that the unit is fully assembled on a level surface. Two people are recommended to assemble this product. ZOOvilla

NOTE: Please read all instructions carefully before starting assembly. Also, we recommend that the unit is fully assembled on a level surface. Two people are recommended to assemble this product.