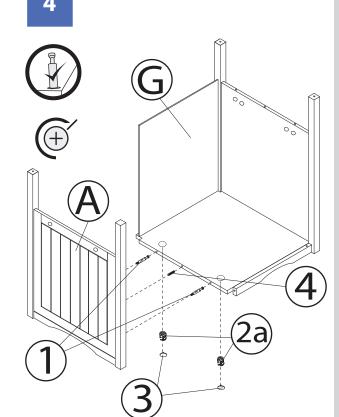

NOTE: Please read all instructions carefully before starting assembly.

Also, we recommend that the unit is fully assembled on a level surface.

Two people are recommended to assemble this product.

DO NOT over torque screws and bolts.

NOTE: Please read all instructions carefully before starting a Also, we recommend that the unit is fully assembled on a level Two people are recommended to assemble this product.

Insert threads of Locking Bolts completely, and stop once threads are no longer visible.

Do NOT overturn.

Reference this guide when assembling all Locking Bolts (Hardware #1).

Reference this guide when assembling all Cam Locks (Hardware #2a & #2b).

1

3