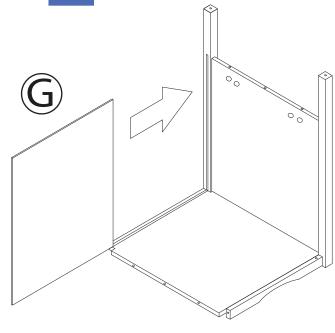

NOTE: Please read all instructions carefully before starting assembly.

Also, we recommend that the unit is fully assembled on a level surface.

Two people are recommended to assemble this product.

DO NOT over torque screws and bolts.

NOTE: Please read all instructions carefully before starting a Also, we recommend that the unit is fully assembled on a level Two people are recommended to assemble this product.

Insert threads of Locking Bolts completely, and stop once threads are no longer visible.