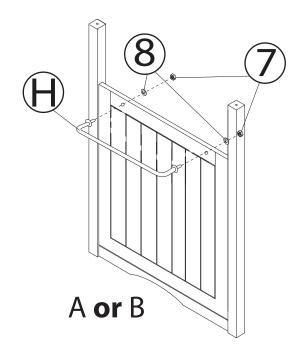

#### TROUBLESHOOTING

**Step 1: Towel Hanger Options** 

The option is available to attach the Towel Hanger to the Right or Left Panel. If you decide to change this position in the future, remove the wood plugs and exchange sides. The wood plugs may be easily remove by tapping the back of the plugs with a screwdriver.