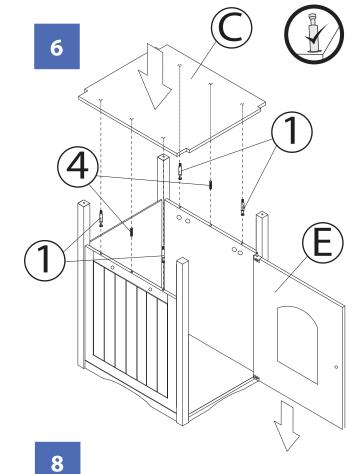

Step 2: Assembly of Floor Panel

Ensure that the front lip on the floor panel is facing down.

Step 3: Back Panel Does Not Slide Into Side and Floor Panels There may be dust or debris preventing the back panels from easily sliding into

place. Clear the pathway carefully using a thin object or tool.

Step 9: Door Panel Catches on Floor Panel when being Opened or Closed

Use a screw driver to loosen the screws on the top hinge slightly. Once top hinge is loose, lift the bottom of the door slightly. Tighten back the screws on the top hinge.