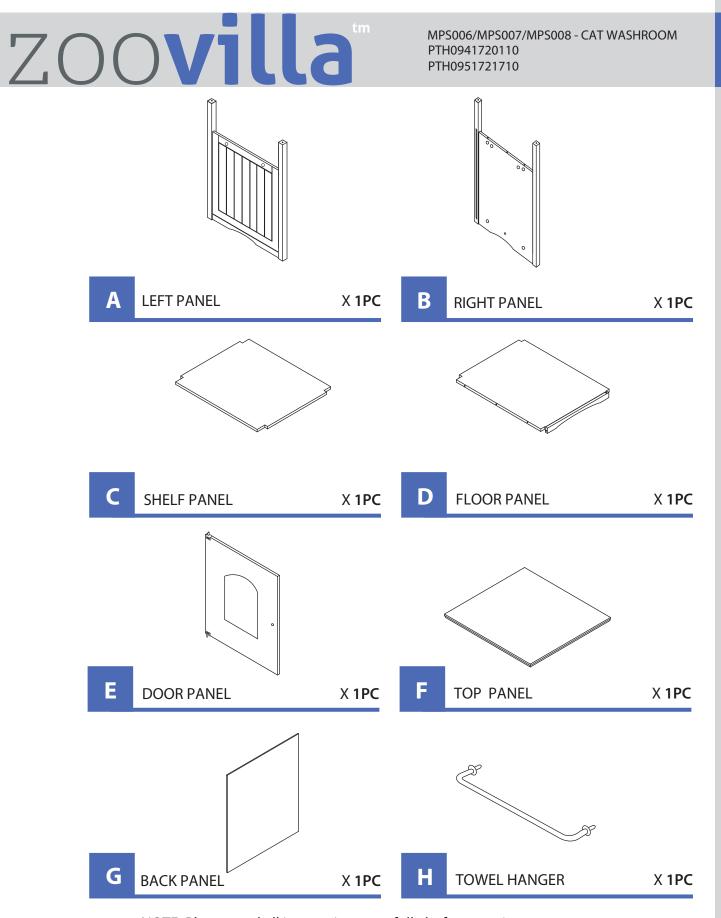

# ZOOVilla

MPS006/MPS007/MPS008 - CAT WASHROOM PTH0941720110 PTH0951721710

5

7