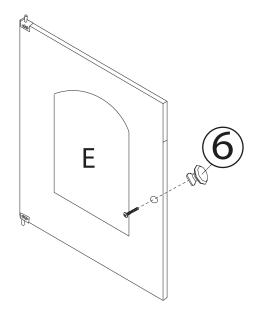

#### TROUBLESHOOTING

**Step 1: Towel Hanger Options** 

The option is available to attach the Towel Hanger to the Right or Left Panel. If you decide to change this position in the future, remove the wood plugs and exchange sides. The wood plugs may be easily remove by tapping the back of the plugs with a screwdriver.