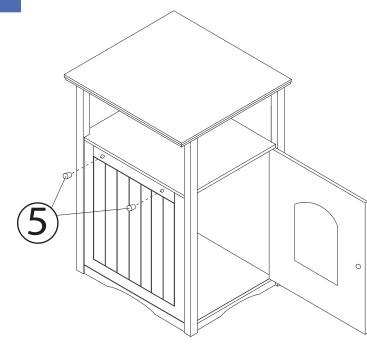

#### TROUBLESHOOTING

**Step 1: Towel Hanger Options** 

The option is available to attach the Towel Hanger to the Right or Left Panel. If you decide to change this position in the future, remove the wood plugs and exchange sides. The wood plugs may be easily remove by tapping the back of the plugs with a screwdriver.