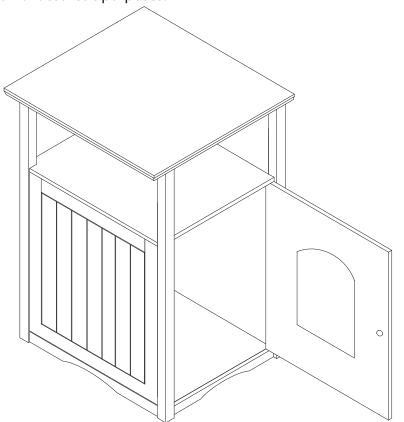

## **CARE INSTRUCTIONS**

Thank you for choosing ZOOVILLAS'™ CAT WASHROOM. With a little care and maintainance, the ZOOVILLAS'™ CAT WASHROOM will provide you with comfort and enjoyment for many years to come!

#### TROUBLESHOOTING

**Step 1: Towel Hanger Options** 

The option is available to attach the Towel Hanger to the Right or Left Panel. If you decide to change this position in the future, remove the wood plugs and exchange sides. The wood plugs may be easily remove by tapping the back of the plugs with a screwdriver.

Step 2: Assembly of Floor Panel

Ensure that the front lip on the floor panel is facing down.

Step 3: Back Panel Does Not Slide Into Side and Floor Panels There may be dust or debris preventing the back panels from easily sliding into

place. Clear the pathway carefully using a thin object or tool.

Step 9: Door Panel Catches on Floor Panel when being Opened or Closed

Use a screw driver to loosen the screws on the top hinge slightly. Once top hinge is loose, lift the bottom of the door slightly. Tighten back the screws on the top hinge.