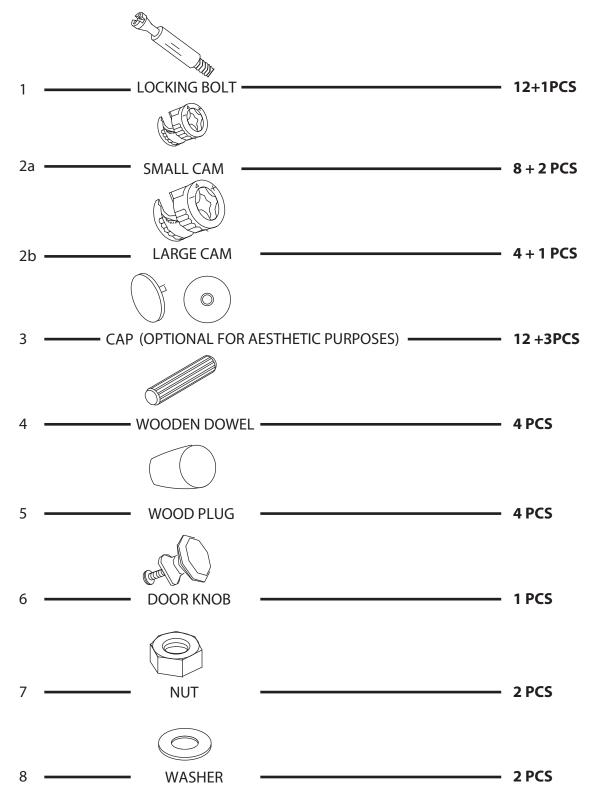

NOTE: Please read all instructions carefully before starting a Also, we recommend that the unit is fully assembled on a level Two people are recommended to assemble this product.

Insert threads of Locking Bolts completely, and stop once threads are no longer visible.

Do NOT overturn.

Reference this guide when assembling all Locking Bolts (Hardware #1).

Reference this guide when assembling all Cam Locks (Hardware #2a & #2b).

1

3