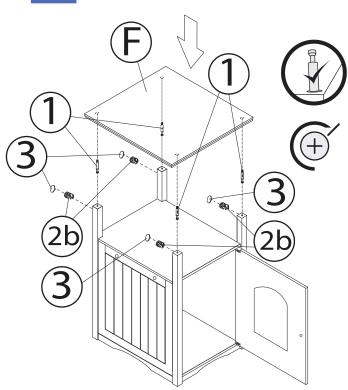

Do NOT overturn.

Reference this guide when assembling all Locking Bolts (Hardware #1).

Reference this guide when assembling all Cam Locks (Hardware #2a & #2b).

1

3