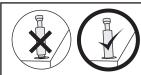

NOTE: Please read all instructions carefully before starting assembly.

Also, we recommend that the unit is fully assembled on a level surface.

Two people are recommended to assemble this product.

DO NOT over torque screws and bolts.

NOTE: Please read all instructions carefully before starting a Also, we recommend that the unit is fully assembled on a level Two people are recommended to assemble this product.

Insert threads of Locking Bolts completely, and stop once threads are no longer visible.