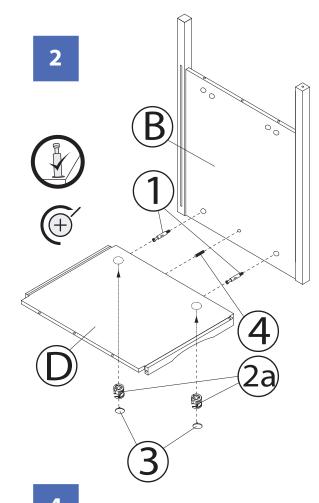

Step 2: Assembly of Floor Panel

Ensure that the front lip on the floor panel is facing down.

Step 3: Back Panel Does Not Slide Into Side and Floor Panels There may be dust or debris preventing the back panels from easily sliding into