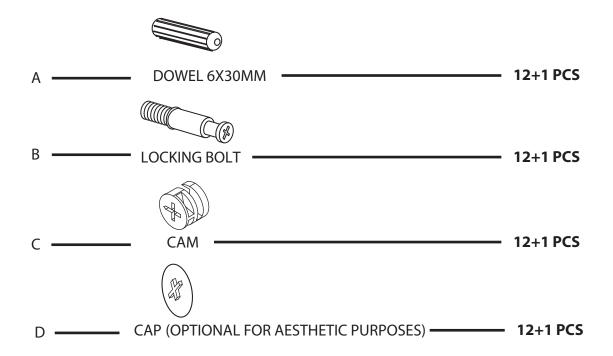

ZOOVilla

1 TOP PANEL

X 1PC

2 SIDE PANEL

X 1PC

3 SIDE DOOR PANEL

X 1PC

X 1PC

4 BACK PANEL

X 1PC

5 FRONT DOORS PANEL

6 REMOVABLE TRAY

X 1PC

7 DOOR TRIM

X 1PC

NOTE: Please read all instructions carefully before starting a Also, we recommend that the unit is fully assembled on a level Two people are recommended to assemble this product. DO NOT over torque screws and bolts.