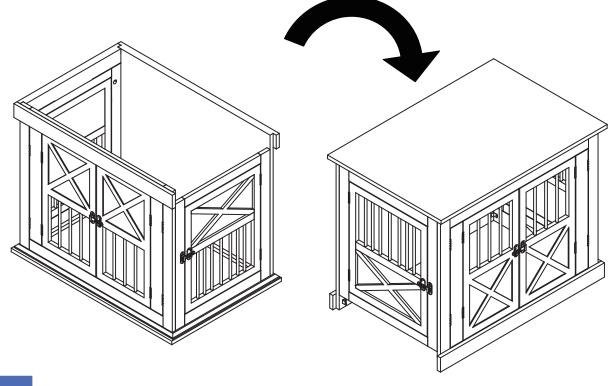

### FLIP CRATE RIGHT-SIDE UP

ZOOvilla

Please check contents before assembly. If any items are missing or damaged, do not take the unit back to the store. Call (775) 629-5029 or email: service@merryproducts.com for customer service and we will save you time by correcting any problems directly for you.