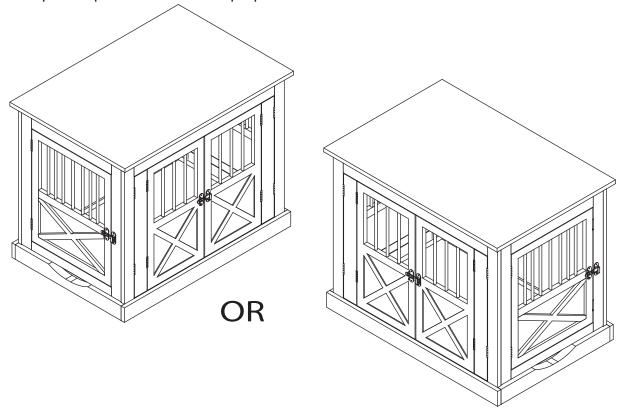

# **CARE INSTRUCTIONS**

Thank you for choosing ZOOVILLAS'™ TRIPLE DOOR PET CRATE. With a little care and maintainance, the ZOOVILLAS'™ TRIPLE DOOR PET CRATE will provide you with comfort and enjoyment for many years to come!

### FLIP CRATE RIGHT-SIDE UP

ZOOvilla

Please check contents before assembly. If any items are missing or damaged, do not take the unit back to the store. Call (775) 629-5029 or email: service@merryproducts.com for customer service and we will save you time by correcting any problems directly for you.