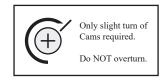

Reference this guide when assembling all Cam Locks (Hardware B+C).

NOTE: Please read all instructions carefully before starting assembly. Also, we recommend that the unit is fully assembled on a level surface. Two people are recommended to assemble this product. DO NOT over torque screws and bolts.