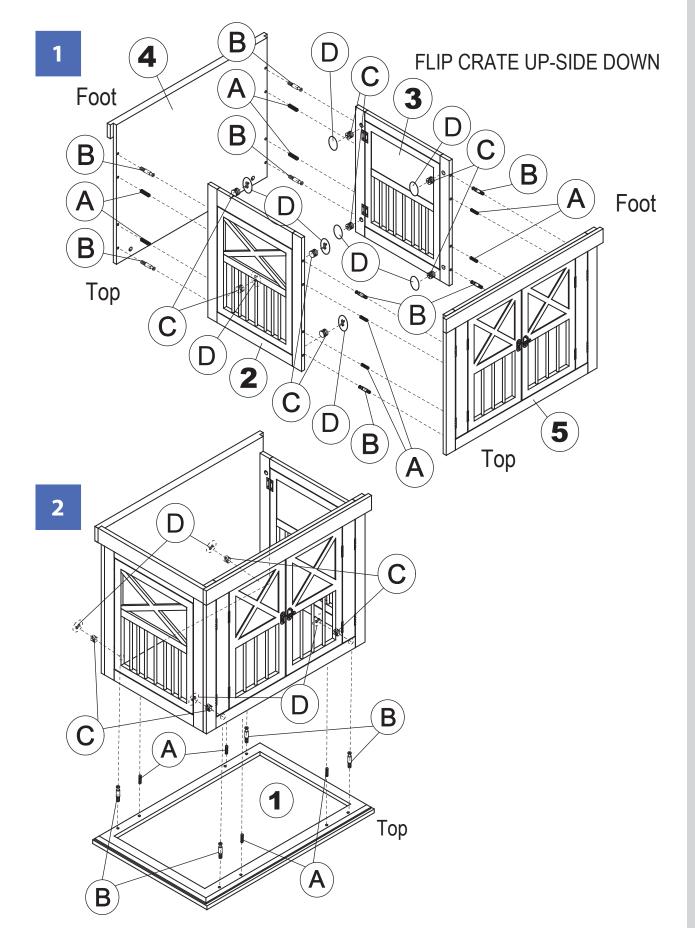

NOTE: Please read all instructions carefully before starting assembly. Also, we recommend that the unit is fully assembled on a level surface. Two people are recommended to assemble this product. DO NOT over torque screws and bolts.

ZOOVilla

1 TOP PANEL

X 1PC

2 SIDE PANEL

X 1PC

3 SIDE DOOR PANEL

X 1PC

X 1PC

4 BACK PANEL

X 1PC

5 FRONT DOORS PANEL

6 REMOVABLE TRAY

X 1PC

7 DOOR TRIM

X 1PC

NOTE: Please read all instructions carefully before starting a Also, we recommend that the unit is fully assembled on a level Two people are recommended to assemble this product. DO NOT over torque screws and bolts.