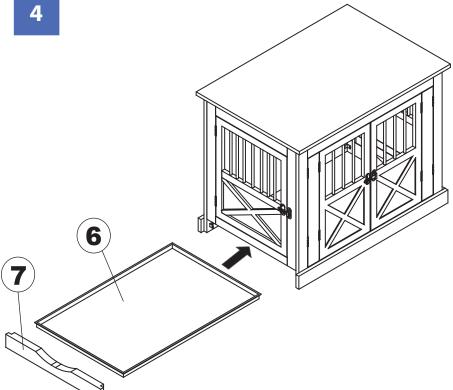

4 BACK PANEL

X 1PC

5 FRONT DOORS PANEL

6 REMOVABLE TRAY

X 1PC

7 DOOR TRIM

X 1PC

NOTE: Please read all instructions carefully before starting a Also, we recommend that the unit is fully assembled on a level Two people are recommended to assemble this product. DO NOT over torque screws and bolts.