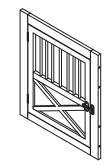

4 BACK PANEL

X 1PC

5 FRONT DOORS PANEL

6 REMOVABLE TRAY

X 1PC

7 DOOR TRIM

X 1PC

NOTE: Please read all instructions carefully before starting a Also, we recommend that the unit is fully assembled on a level Two people are recommended to assemble this product. DO NOT over torque screws and bolts.