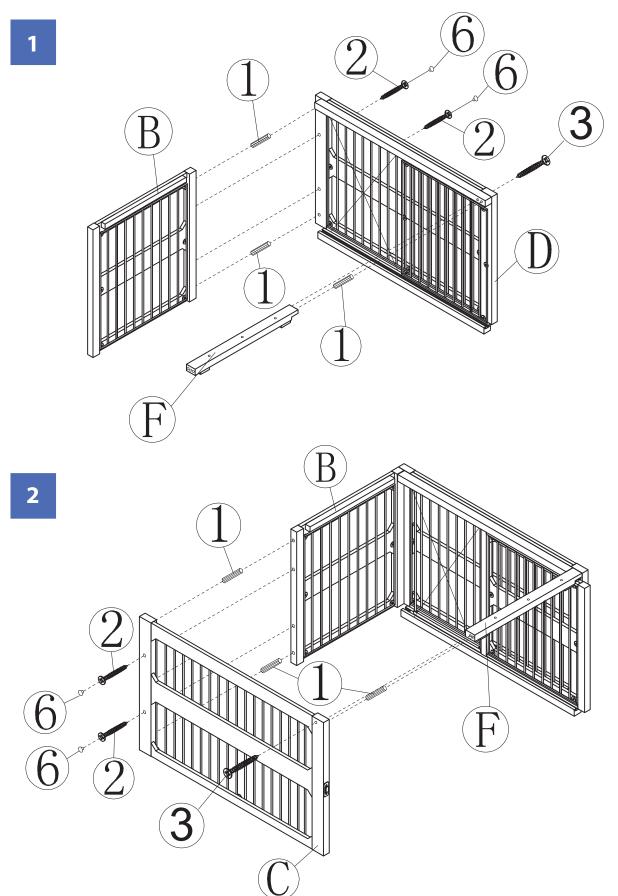

NOTE: Please read all instructions carefully before starting assembly. Also, we recommend that the unit is fully assembled on a level surface. Two people are recommended to assemble this product. DO NOT over torgue screws and bolts.

NOTE: Please read all instructions carefully before starting assembly. Also, we recommend that the unit is fully assembled on a level surface. Two people are recommended to assemble this product. DO NOT over torque screws and bolts.