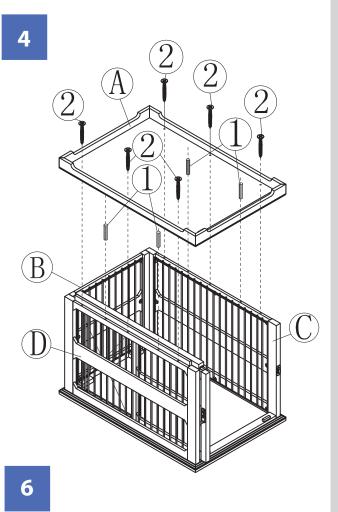

NOTE: Please read all instructions carefully before starting assembly. Also, we recommend that the unit is fully assembled on a level surface. Two people are recommended to assemble this product. DO NOT over torgue screws and bolts.

NOTE: Please read all instructions carefully before starting assembly. Also, we recommend that the unit is fully assembled on a level surface. Two people are recommended to assemble this product. DO NOT over torque screws and bolts.