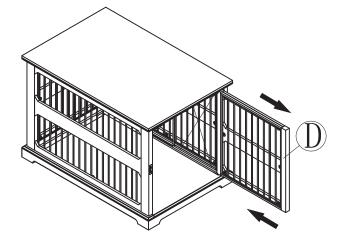

## **CARE INSTRUCTIONS**

Thank you for choosing ZOOVILLAS'™ SLIDE ASIDE CRATE AND END TABLE. With a little care and maintainance, the ZOOVILLAS<sup>™</sup> SLIDE ASIDE CRATE AND END TABLE will provide you with comfort and enjoyment for many years to come!

- To clean panels, use clean water on a damp cloth.
- When assembling ZOOVILLAS'<sup>™</sup> SLIDE ASIDE CRATE AND END TABLE, please handle all panels and/or hardware with care to avoid any possibilities of damages and/or injuries.
- Screw caps are optional for aesthetic purposes.