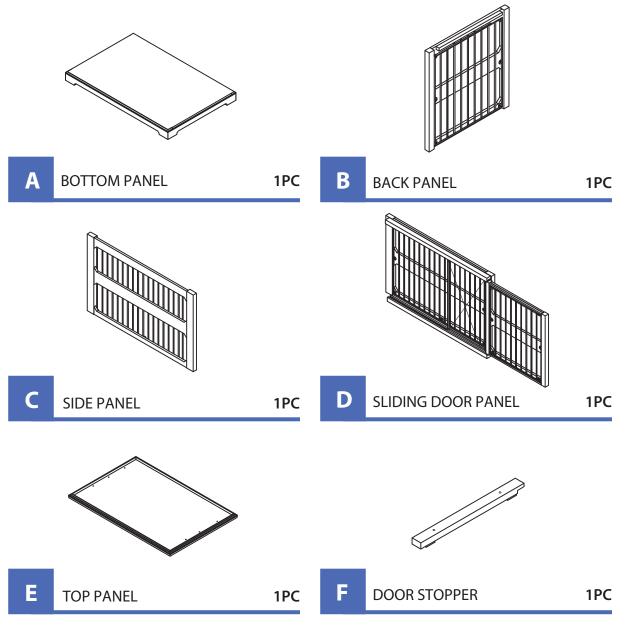

# ZOOvilla

PTH0641720110 - SLIDE ASIDE CRATE AND END TABLE PTH0651721710

Flip-over: Right side-up

8

Please check contents before assembly. If any items are missing or damaged, do not take the unit back to the store. Call (775) 629-5029 or email: service@merryproducts.com for customer service and we will save you time by correcting any problems directly for you.