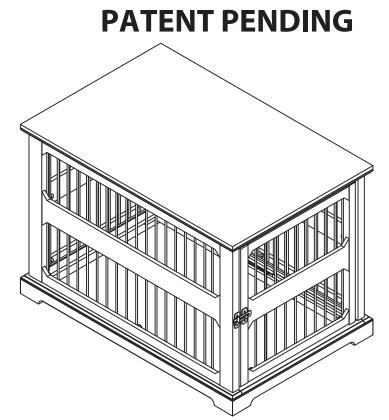

# ZOOvilla

PTH0641720110 - SLIDE ASIDE CRATE AND END TABLE PTH0651721710

Flip-over: Right side-up

8

Please check contents before assembly. If any items are missing or damaged, do not take the unit back to the store. Call (775) 629-5029 or email: service@merryproducts.com for customer service and we will save you time by correcting any problems directly for you.