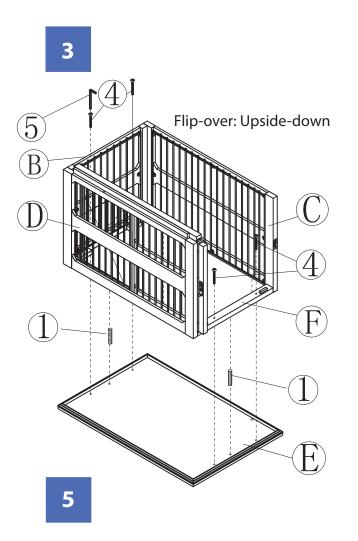

NOTE: Please read all instructions carefully before starting assembly. Also, we recommend that the unit is fully assembled on a level surface. Two people are recommended to assemble this product. DO NOT over torgue screws and bolts.

NOTE: Please read all instructions carefully before starting assembly. Also, we recommend that the unit is fully assembled on a level surface. Two people are recommended to assemble this product. DO NOT over torque screws and bolts.