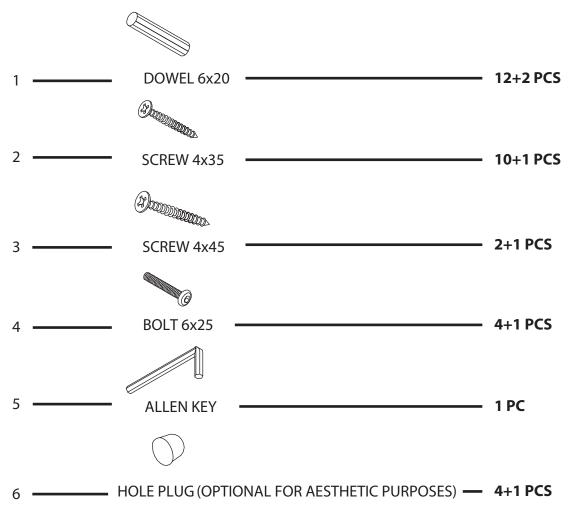

NOTE: Please read all instructions carefully before starting assembly. Also, we recommend that the unit is fully assembled on a level surface. Two people are recommended to assemble this product. DO NOT over torgue screws and bolts.

NOTE: Please read all instructions carefully before starting assembly. Also, we recommend that the unit is fully assembled on a level surface. Two people are recommended to assemble this product. DO NOT over torque screws and bolts.