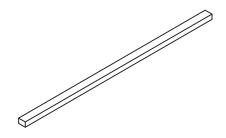

13 NESTING BOX BOTTOM

ZOOVilla

14 MAIN COOP RAMP

X 1PC

15 MAIN COOP ROOSTING BAR X 2PCS

A ———— SCREW 3x16 ————— 10 PCS

X 2PCS

B ——— SCREW 3x30 ———— 4 PCS