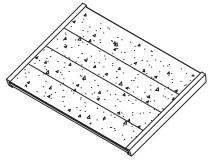

2 NESTING BOX ROOF

X 2PCS

3 MAIN COOP ROOF CAP X 1PC

4 MAIN COOP ROOF GABLE X 2PCS

MAIN COOP FRONT PANEL X 1PC

6 MAIN COOP BACK PANEL X 1PC

NOTE: Please read all instructions carefully before starting assembly. Also, we recommend that the unit is fully assembled on a level surface. Two people are recommended to assemble this product. DO NOT over torque screws and bolts.