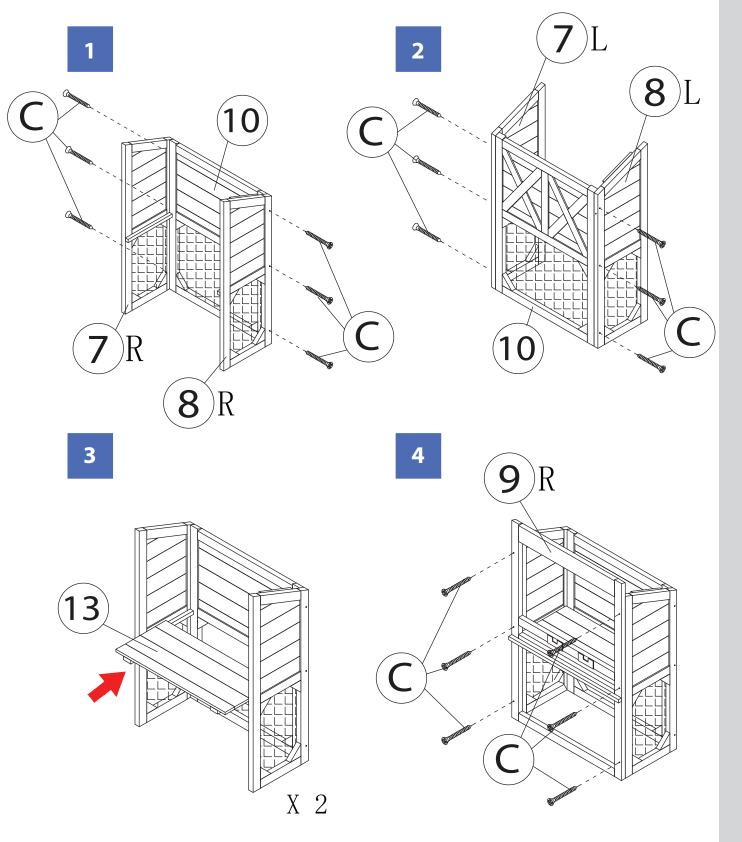

ER PANELX 2PCS





11 REMOVABLE TRAY

X 1PC

12 MAIN COOP BOTTOM

X 1PC

NOTE: Please read all instructions carefully before starting assembly. Also, we recommend that the unit is fully assembled on a level surface. Two people are recommended to assemble this product.

DO NOT over torque screws and bolts.



13 NESTING BOX BOTTOM

ZOOVilla

14 MAIN COOP RAMP

X 1PC



15 MAIN COOP ROOSTING BAR X 2PCS



A ———— SCREW 3x16 ————— 10 PCS

X 2PCS

B ——— SCREW 3x30 ———— 4 PCS

Miniming

C ———— SCREW 3.5x35 ————— 48 PCS

D — NESTING BOX LATCH — 2 PCS

NOTE: Please read all instructions carefully before starting assembly. Also, we recommend that the unit is fully assembled on a level surface. Two people are recommended to assemble this product.

DO NOT over torque screws and bolts.

## Zoovilla





















Please check contents before assembly. If any items are missing or damaged, do not take the unit back to the store. Call (775) 629-5029 or email: service@merryproducts.com for customer service and we will save you time by correcting any problems directly for you.

NOTE: Please read all instructions carefully before starting assembly.

Also, we recommend that the unit is fully assembled on a level surface.

Two people are recommended to assemble this product.

DO NOT over torque screws and bolts.