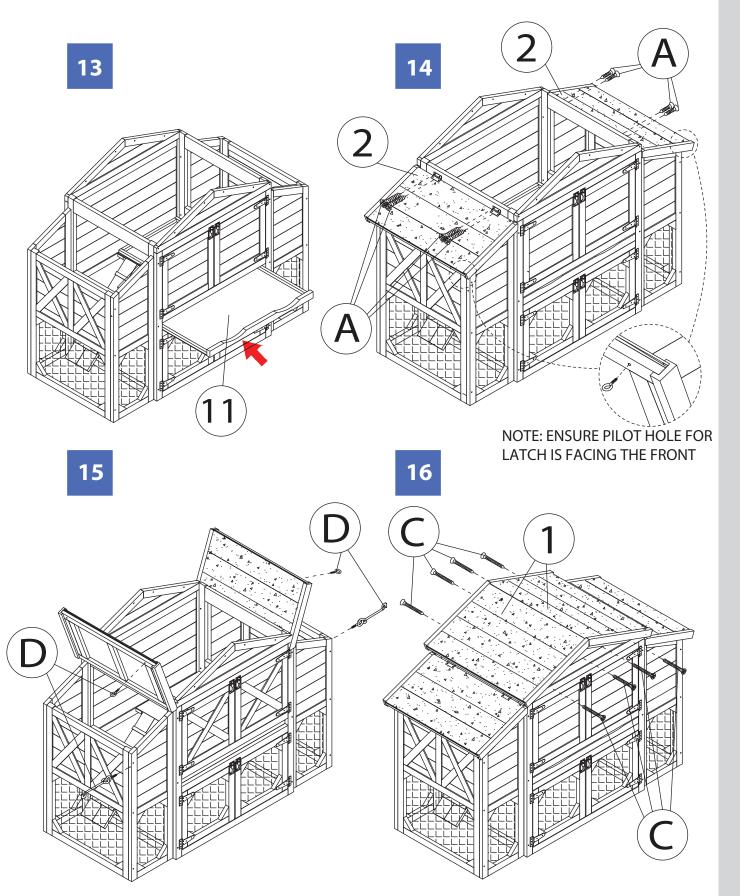

NOTE: Please read all instructions carefully before starting assembly.

Also, we recommend that the unit is fully assembled on a level surface.

Two people are recommended to assemble this product.

DO NOT over torque screws and bolts.