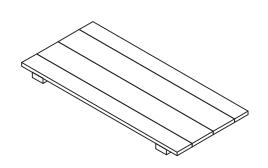

13 NESTING BOX BOTTOM

ZOOVilla

14 MAIN COOP RAMP

X 1PC

15 MAIN COOP ROOSTING BAR X 2PCS

A ———— SCREW 3x16 ————— 10 PCS

X 2PCS

B ——— SCREW 3x30 ———— 4 PCS