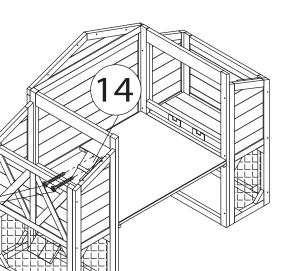

NOTE: Please read all instructions carefully before starting assembly. Also, we recommend that the unit is fully assembled on a level surface. Two people are recommended to assemble this product.

DO NOT over torque screws and bolts.