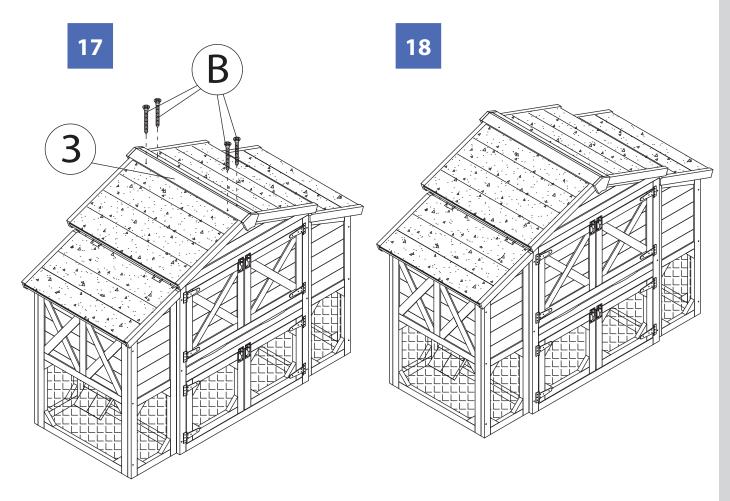

NOTE: Please read all instructions carefully before starting assembly.

Also, we recommend that the unit is fully assembled on a level surface.

Two people are recommended to assemble this product.

DO NOT over torque screws and bolts.