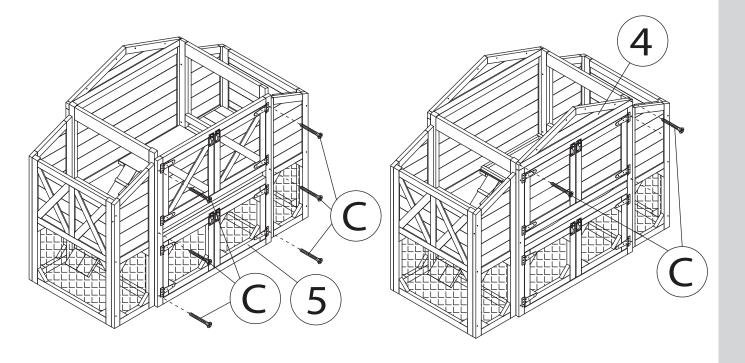

Miniming

C ———— SCREW 3.5x35 ————— 48 PCS

D — NESTING BOX LATCH — 2 PCS

NOTE: Please read all instructions carefully before starting assembly. Also, we recommend that the unit is fully assembled on a level surface. Two people are recommended to assemble this product.