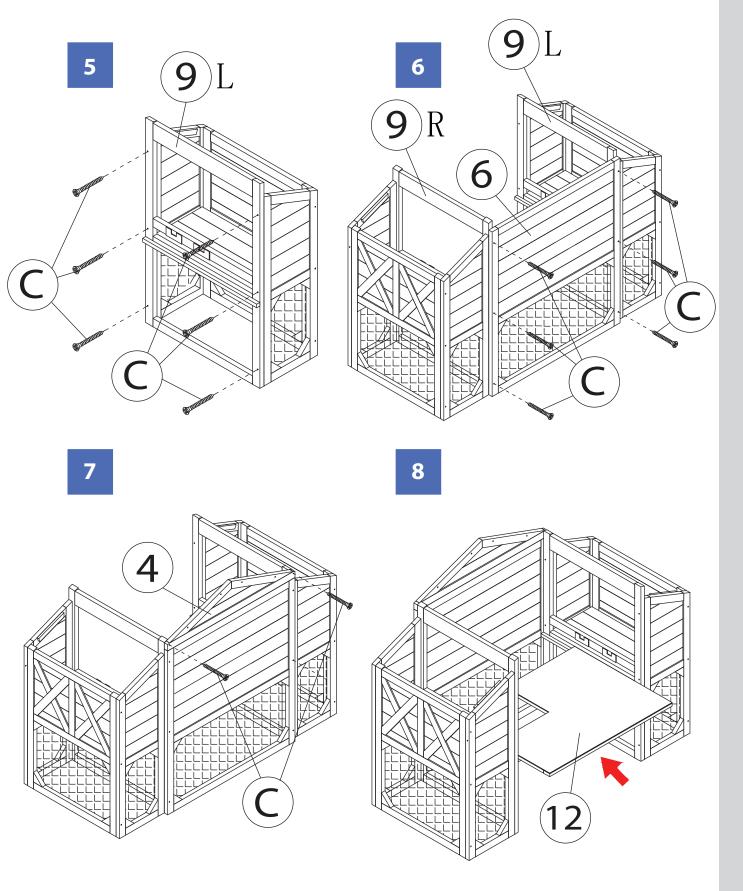

NOTE: Please read all instructions carefully before starting assembly. Also, we recommend that the unit is fully assembled on a level surface. Two people are recommended to assemble this product. DO NOT over torque screws and bolts.