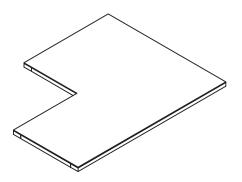

7 NESTING BOX BACK PANEL X 2PCS

8 NESTING BOX FRONT PANEL X 2PCS

9 NESTING BOX INNER PANEL X 2PCS

10 NESTING BOX OUTER PANELX 2PCS

11 REMOVABLE TRAY

X 1PC

12 MAIN COOP BOTTOM

X 1PC