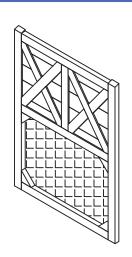

2 NESTING BOX ROOF

X 2PCS

3 MAIN COOP ROOF CAP X 1PC

4 MAIN COOP ROOF GABLE X 2PCS

MAIN COOP FRONT PANEL X 1PC

6 MAIN COOP BACK PANEL X 1PC

NOTE: Please read all instructions carefully before starting assembly. Also, we recommend that the unit is fully assembled on a level surface. Two people are recommended to assemble this product. DO NOT over torque screws and bolts.