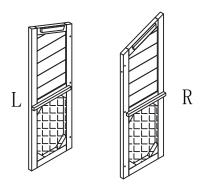

2 NESTING BOX ROOF

X 2PCS

3 MAIN COOP ROOF CAP X 1PC

4 MAIN COOP ROOF GABLE X 2PCS

MAIN COOP FRONT PANEL X 1PC

6 MAIN COOP BACK PANEL X 1PC

NOTE: Please read all instructions carefully before starting assembly. Also, we recommend that the unit is fully assembled on a level surface. Two people are recommended to assemble this product. DO NOT over torque screws and bolts.