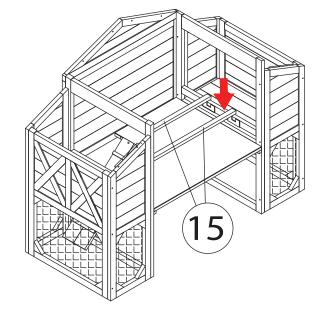

NOTE: Please read all instructions carefully before starting assembly. Also, we recommend that the unit is fully assembled on a level surface. Two people are recommended to assemble this product.

DO NOT over torque screws and bolts.