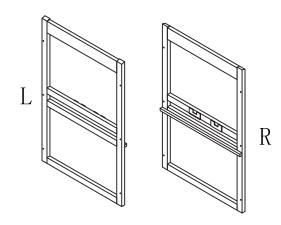

7 NESTING BOX BACK PANEL X 2PCS

8 NESTING BOX FRONT PANEL X 2PCS

9 NESTING BOX INNER PANEL X 2PCS

10 NESTING BOX OUTER PANELX 2PCS

11 REMOVABLE TRAY

X 1PC

12 MAIN COOP BOTTOM

X 1PC