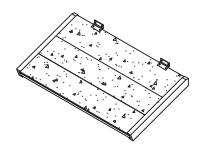

2 NESTING BOX ROOF

X 2PCS

3 MAIN COOP ROOF CAP X 1PC

4 MAIN COOP ROOF GABLE X 2PCS

MAIN COOP FRONT PANEL X 1PC

6 MAIN COOP BACK PANEL X 1PC

NOTE: Please read all instructions carefully before starting assembly. Also, we recommend that the unit is fully assembled on a level surface. Two people are recommended to assemble this product. DO NOT over torque screws and bolts.