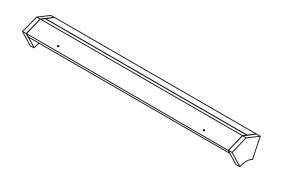

2 NESTING BOX ROOF

X 2PCS

3 MAIN COOP ROOF CAP X 1PC

4 MAIN COOP ROOF GABLE X 2PCS

MAIN COOP FRONT PANEL X 1PC

6 MAIN COOP BACK PANEL X 1PC

NOTE: Please read all instructions carefully before starting assembly. Also, we recommend that the unit is fully assembled on a level surface. Two people are recommended to assemble this product. DO NOT over torque screws and bolts.