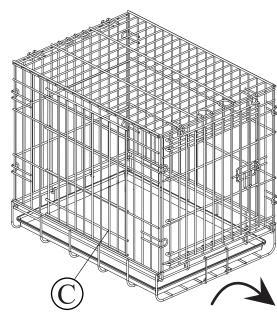

NOTE: Please read all instructions carefully before starting a ssembly. Also, we recommend that the unit is fully assembled on a level surface. Two people are recommended to assemble this product. DO NOT over torque screws and bolts.

NOTE: Please read all instructions carefully before starting a Also, we recommend that the unit is fully assembled on a level Two people are recommended to assemble this product.

PTH0231720100 - CAGE AND WHITE CRATE COVER PTH0241720100 PTH0251720100