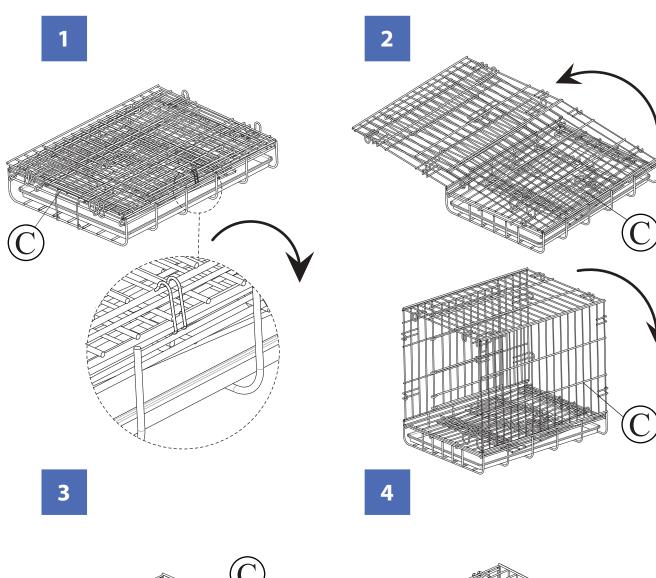

NOTE: Please read all instructions carefully before starting a ssembly. Also, we recommend that the unit is fully assembled on a level surface. Two people are recommended to assemble this product. DO NOT over torque screws and bolts.

NOTE: Please read all instructions carefully before starting a Also, we recommend that the unit is fully assembled on a level Two people are recommended to assemble this product.

PTH0231720100 - CAGE AND WHITE CRATE COVER PTH0241720100 PTH0251720100

NOTE: Please read all instructions carefully before starting assembly.

Also, we recommend that the unit is fully assembled on a level surface.

Two people are recommended to assemble this product.

DO NOT over torque screws and bolts.