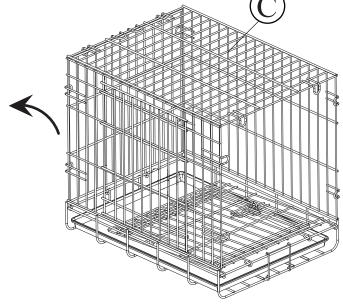

NOTE: Please read all instructions carefully before starting a ssembly. Also, we recommend that the unit is fully assembled on a level surface. Two people are recommended to assemble this product. DO NOT over torque screws and bolts.

NOTE: Please read all instructions carefully before starting a Also, we recommend that the unit is fully assembled on a level Two people are recommended to assemble this product.

PTH0231720100 - CAGE AND WHITE CRATE COVER PTH0241720100 PTH0251720100

NOTE: Please read all instructions carefully before starting assembly.

Also, we recommend that the unit is fully assembled on a level surface.

Two people are recommended to assemble this product.

DO NOT over torque screws and bolts.