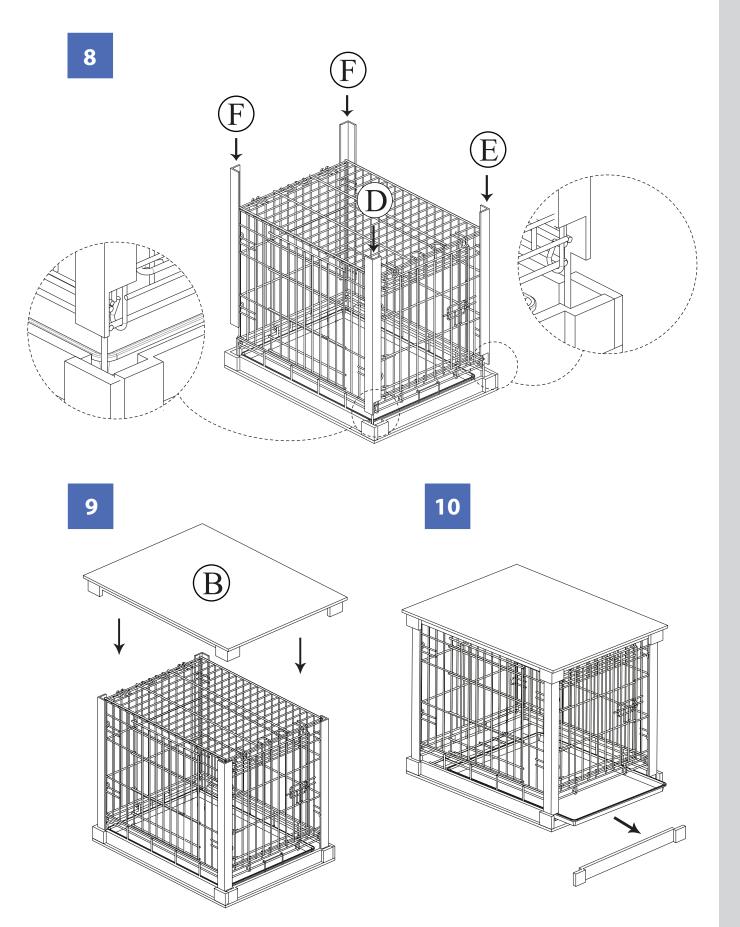

NOTE: Please read all instructions carefully before starting a ssembly. Also, we recommend that the unit is fully assembled on a level surface. Two people are recommended to assemble this product. DO NOT over torque screws and bolts.

NOTE: Please read all instructions carefully before starting a Also, we recommend that the unit is fully assembled on a level Two people are recommended to assemble this product.

PTH0231720100 - CAGE AND WHITE CRATE COVER PTH0241720100 PTH0251720100