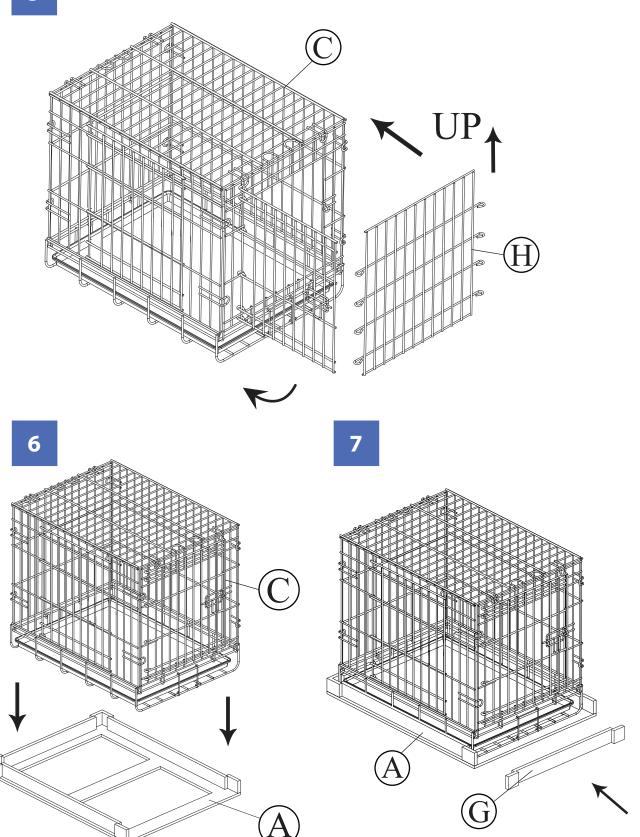

NOTE: Please read all instructions carefully before starting a ssembly. Also, we recommend that the unit is fully assembled on a level surface. Two people are recommended to assemble this product. DO NOT over torque screws and bolts.

NOTE: Please read all instructions carefully before starting a Also, we recommend that the unit is fully assembled on a level Two people are recommended to assemble this product.

PTH0231720100 - CAGE AND WHITE CRATE COVER PTH0241720100 PTH0251720100