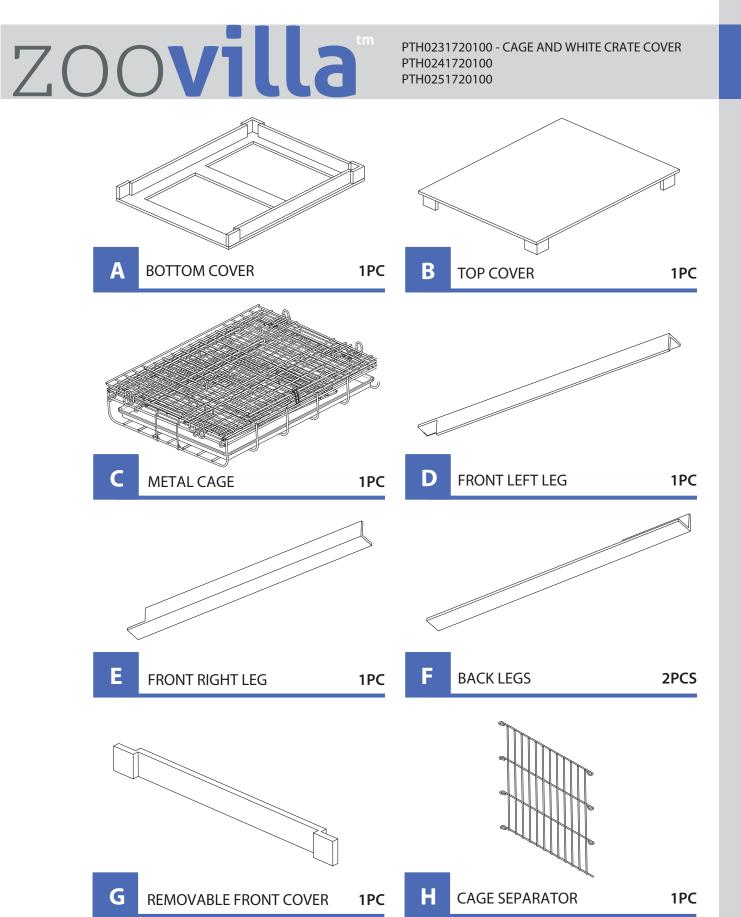

PTH0231720100 - CAGE AND WHITE CRATE COVER PTH0241720100 PTH0251720100

5

PTH0231720100 - CAGE AND WHITE CRATE COVER PTH0241720100 PTH0251720100

Please check contents before assembly. If any items are missing or damaged, do not take the unit back to the store. Call (775) 629-5029 or email: service@merryproducts.com for customer service and we will save you time by correcting any problems directly for you.