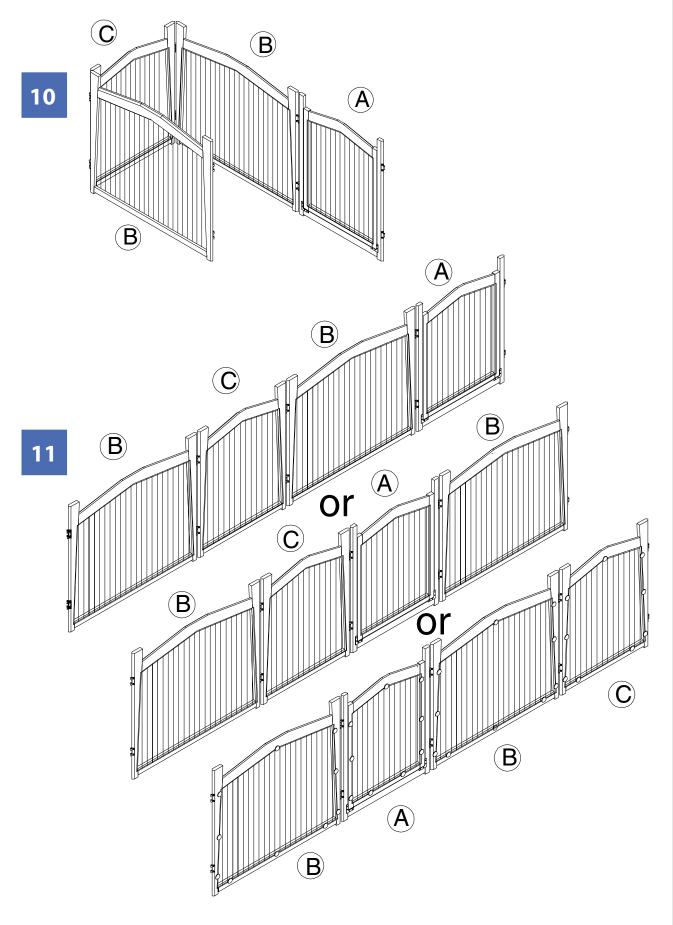

NOTE: Please read all instructions carefully before starting assembly. Also, we recommend that the unit is fully assembled on a level surface. Two people are recommended to assemble this product.

## zoovilla

NOTE: Please read all instructions carefully before starting assembly. Also, we recommend that the unit is fully assembled on a level surface. Two people are recommended to assemble this product.

NOTE: Please read all instructions carefully before starting assembly. Also, we recommend that the unit is fully assembled on a level surface.