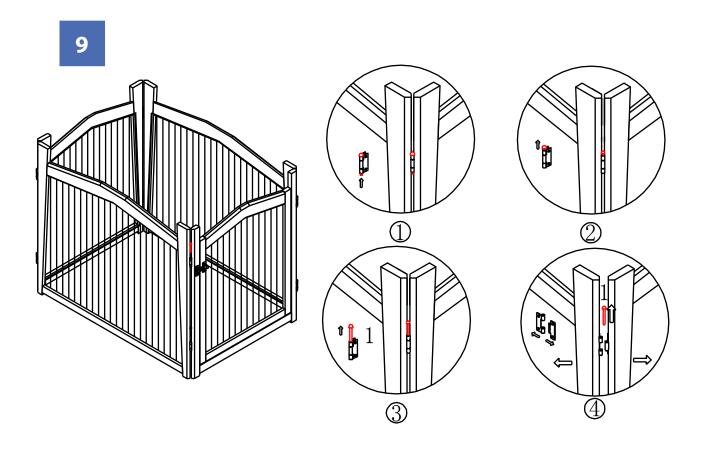

NOTE: Please read all instructions carefully before starting assembly. Also, we recommend that the unit is fully assembled on a level surface. Two people are recommended to assemble this product.

## zoovilla

NOTE: Please read all instructions carefully before starting assembly. Also, we recommend that the unit is fully assembled on a level surface. Two people are recommended to assemble this product.

NOTE: Please read all instructions carefully before starting assembly. Also, we recommend that the unit is fully assembled on a level surface.