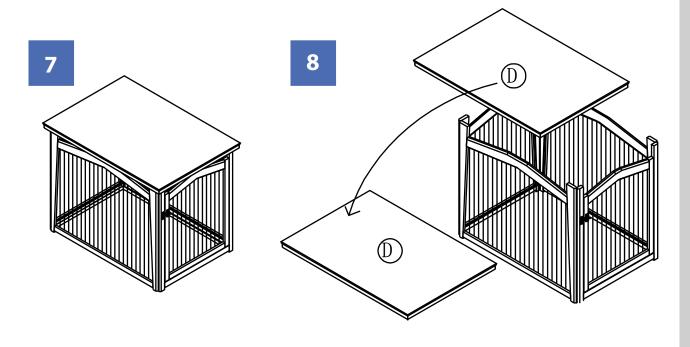

NOTE: Please read all instructions carefully before starting assembly. Also, we recommend that the unit is fully assembled on a level surface. Two people are recommended to assemble this product.

## zoovilla

NOTE: Please read all instructions carefully before starting assembly. Also, we recommend that the unit is fully assembled on a level surface. Two people are recommended to assemble this product.

NOTE: Please read all instructions carefully before starting assembly. Also, we recommend that the unit is fully assembled on a level surface.