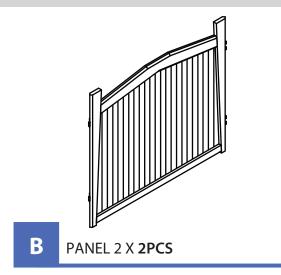

## zoovilla

Please check contents before assembly. If any items are missing or damaged, do not take the unit back to the store. Call (775) 629-5029 or email: service@merryproducts.com for customer service and we will save you time by correcting any problems directly for you.