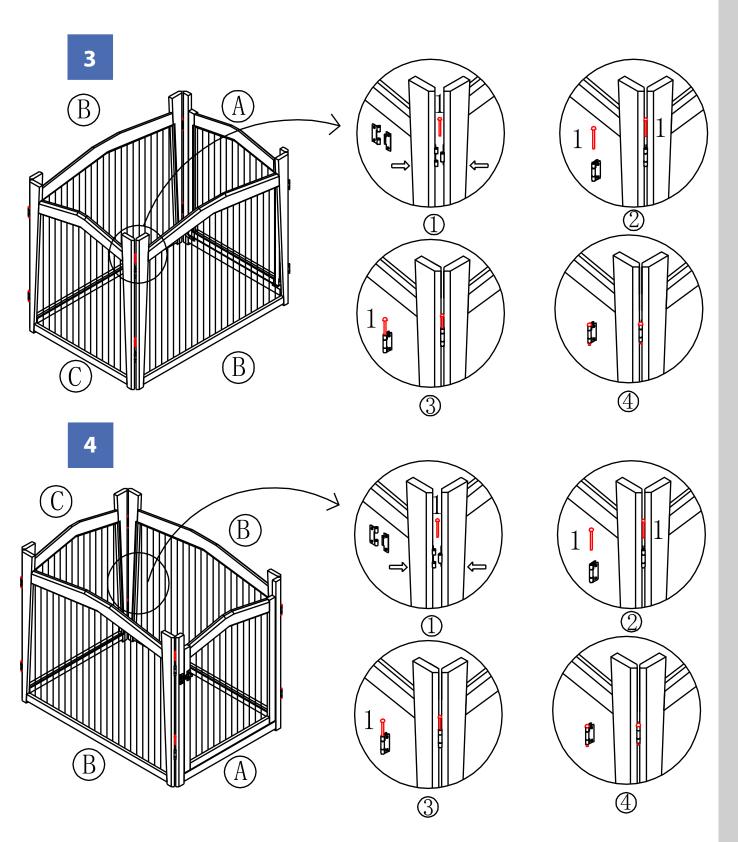

NOTE: Please read all instructions carefully before starting assembly. Also, we recommend that the unit is fully assembled on a level surface. Two people are recommended to assemble this product.

## zoovilla

NOTE: Please read all instructions carefully before starting assembly. Also, we recommend that the unit is fully assembled on a level surface. Two people are recommended to assemble this product.

NOTE: Please read all instructions carefully before starting assembly. Also, we recommend that the unit is fully assembled on a level surface.