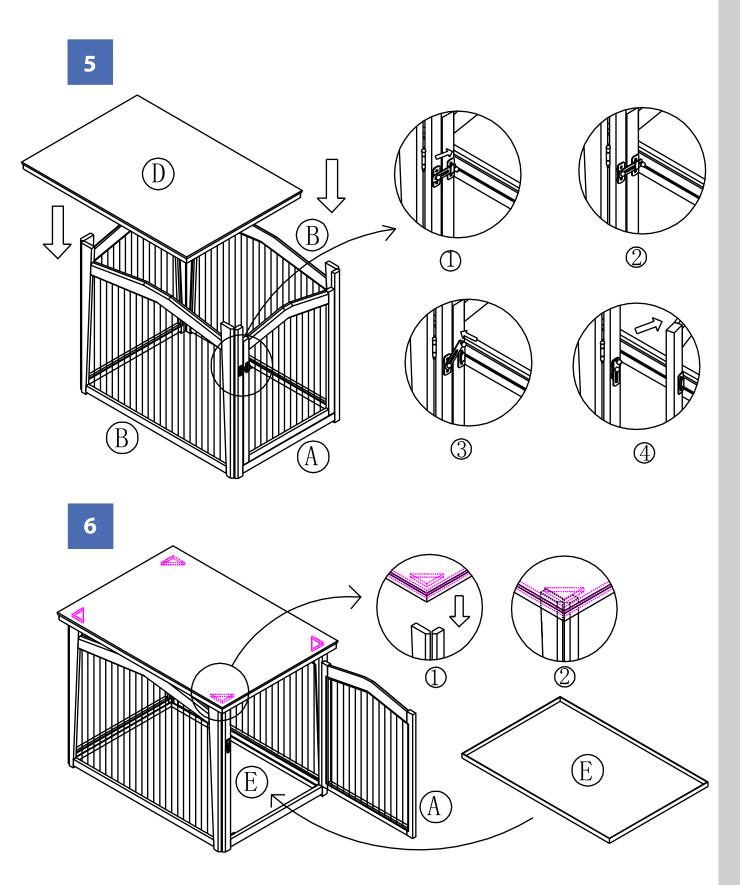

NOTE: Please read all instructions carefully before starting assembly. Also, we recommend that the unit is fully assembled on a level surface. Two people are recommended to assemble this product.

## zoovilla

NOTE: Please read all instructions carefully before starting assembly. Also, we recommend that the unit is fully assembled on a level surface. Two people are recommended to assemble this product.

NOTE: Please read all instructions carefully before starting assembly. Also, we recommend that the unit is fully assembled on a level surface.