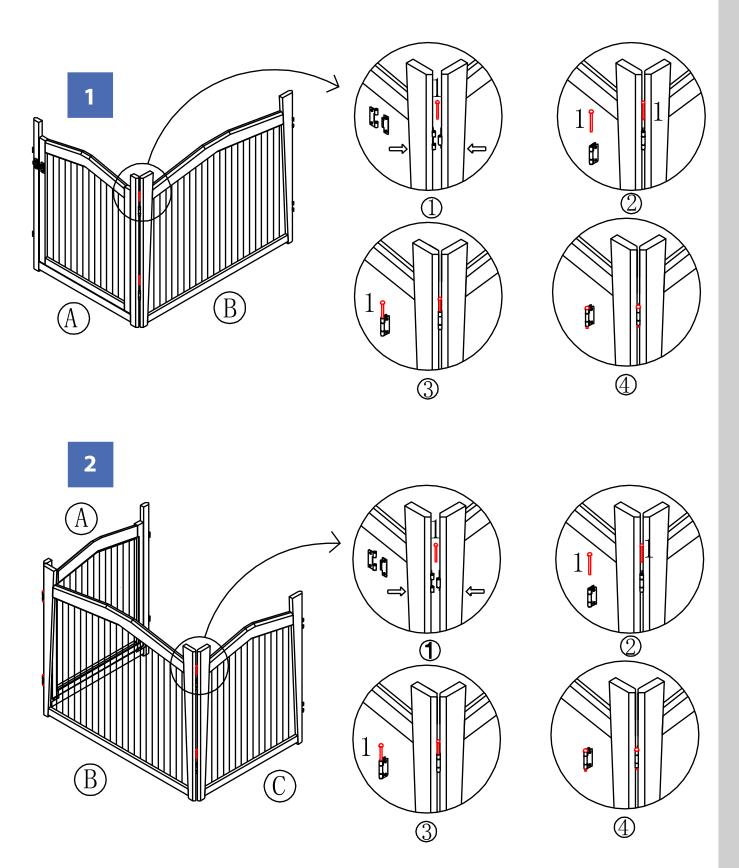

NOTE: Please read all instructions carefully before starting assembly. Also, we recommend that the unit is fully assembled on a level surface. Two people are recommended to assemble this product.

## zoovilla

NOTE: Please read all instructions carefully before starting assembly. Also, we recommend that the unit is fully assembled on a level surface. Two people are recommended to assemble this product.

NOTE: Please read all instructions carefully before starting assembly. Also, we recommend that the unit is fully assembled on a level surface.