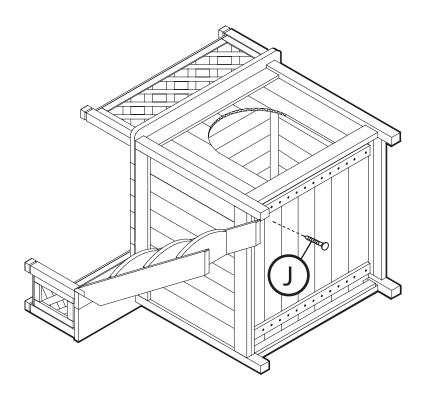

H — BOLT AND NUT — 8 PCS

LONG SCREW — 10 PCS

J — SHORT SCREW — 8 PCS

1

2

3

4

5