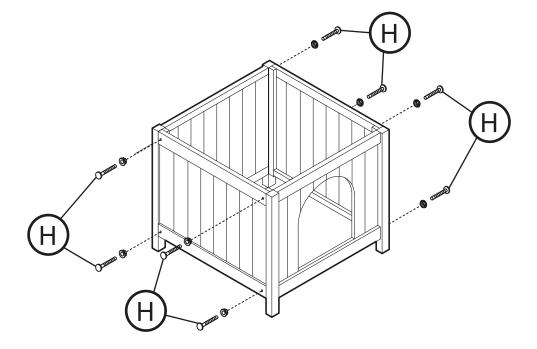

H — BOLT AND NUT — 8 PCS

LONG SCREW — 10 PCS

J — SHORT SCREW — 8 PCS

1

2

3

4

5