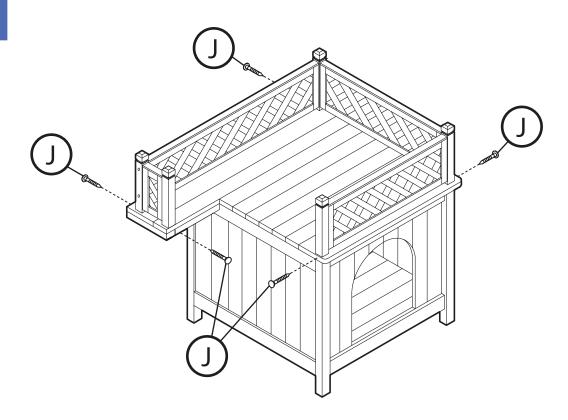

H — BOLT AND NUT — 8 PCS

LONG SCREW — 10 PCS

J — SHORT SCREW — 8 PCS

1

2

3

4

5