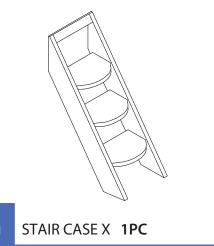

## zoovilla

**PARTS LIST** 

B REAR PANEL X 1PC

C SIDE PANELS X 2PCS

E SUN DECK PANEL X 1PC

F DECK FENCE X 1PC

NOTE: Please read all instructions carefully before starting assembly. Also, we recommend that the unit is fully assembled on a level surface. Two people are recommended to assemble this product. DO NOT over torque screws and bolts.