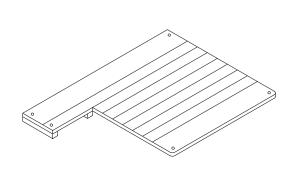

## zoovilla

**PARTS LIST** 

B REAR PANEL X 1PC

C SIDE PANELS X 2PCS

E SUN DECK PANEL X 1PC

F DECK FENCE X 1PC

NOTE: Please read all instructions carefully before starting assembly. Also, we recommend that the unit is fully assembled on a level surface. Two people are recommended to assemble this product. DO NOT over torque screws and bolts.