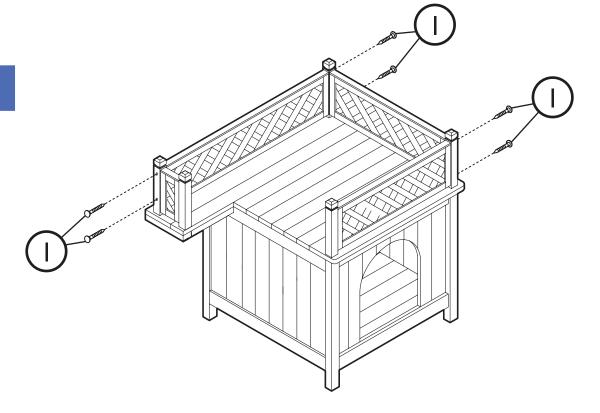

H — BOLT AND NUT — 8 PCS

LONG SCREW — 10 PCS

J — SHORT SCREW — 8 PCS

1

2

3

4

5