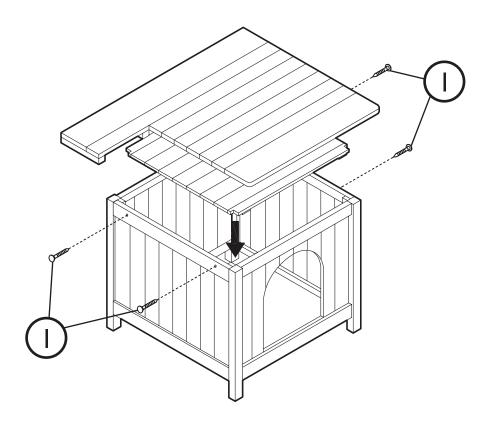

H — BOLT AND NUT — 8 PCS

LONG SCREW — 10 PCS

J — SHORT SCREW — 8 PCS

1

2

3

4

5