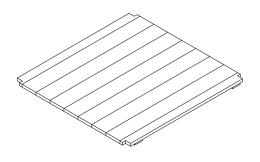

## zoovilla

**PARTS LIST** 

B REAR PANEL X 1PC

C SIDE PANELS X 2PCS

E SUN DECK PANEL X 1PC

F DECK FENCE X 1PC

NOTE: Please read all instructions carefully before starting assembly. Also, we recommend that the unit is fully assembled on a level surface. Two people are recommended to assemble this product. DO NOT over torque screws and bolts.