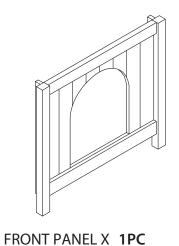

## zoovilla

**PARTS LIST** 

B REAR PANEL X 1PC

C SIDE PANELS X 2PCS

E SUN DECK PANEL X 1PC

F DECK FENCE X 1PC

NOTE: Please read all instructions carefully before starting assembly. Also, we recommend that the unit is fully assembled on a level surface. Two people are recommended to assemble this product. DO NOT over torque screws and bolts.