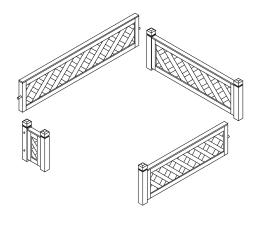

## zoovilla

**PARTS LIST** 

B REAR PANEL X 1PC

C SIDE PANELS X 2PCS

E SUN DECK PANEL X 1PC

F DECK FENCE X 1PC

NOTE: Please read all instructions carefully before starting assembly. Also, we recommend that the unit is fully assembled on a level surface. Two people are recommended to assemble this product. DO NOT over torque screws and bolts.