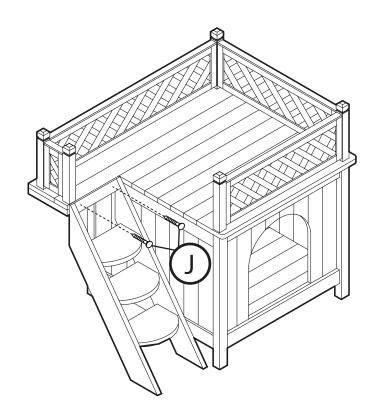

H — BOLT AND NUT — 8 PCS

LONG SCREW — 10 PCS

J — SHORT SCREW — 8 PCS

1

2

3

4

5