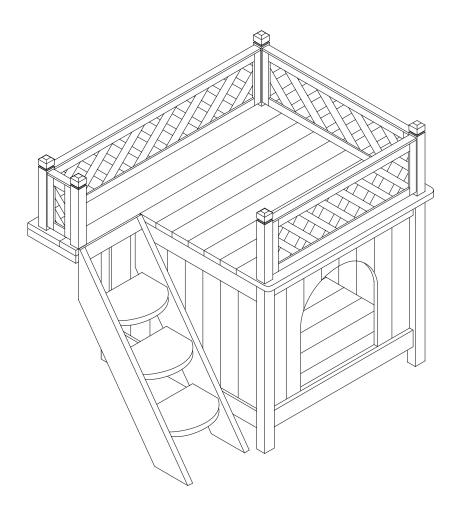

## zoovilla

**PARTS LIST** 

B REAR PANEL X 1PC

C SIDE PANELS X 2PCS

E SUN DECK PANEL X 1PC

F DECK FENCE X 1PC

NOTE: Please read all instructions carefully before starting assembly. Also, we recommend that the unit is fully assembled on a level surface. Two people are recommended to assemble this product. DO NOT over torque screws and bolts.