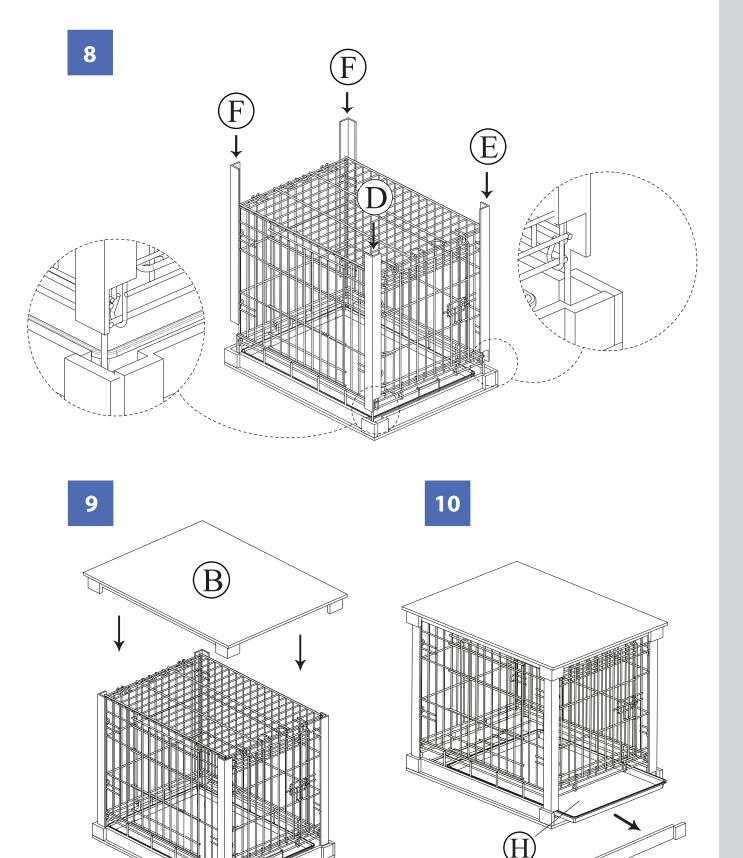

NOTE: Please read all instructions carefully before starting a ssembly. Also, we recommend that the unit is fully assembled on a level surface. Two people are recommended to assemble this product. DO NOT over torque screws and bolts.