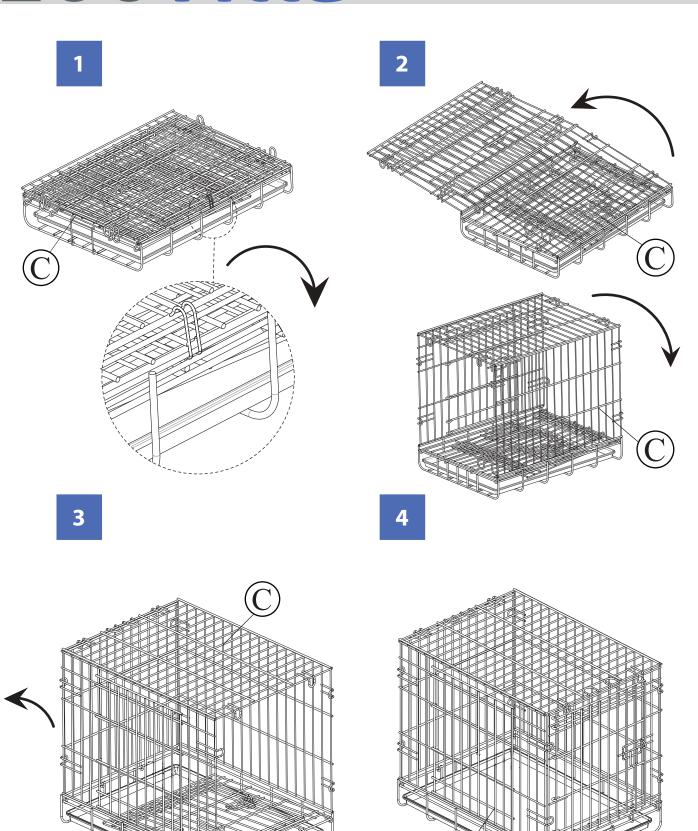

NOTE: Please read all instructions carefully before starting assembly.

Also, we recommend that the unit is fully assembled on a level surface.

Two people are recommended to assemble this product.

DO NOT over torque screws and bolts.