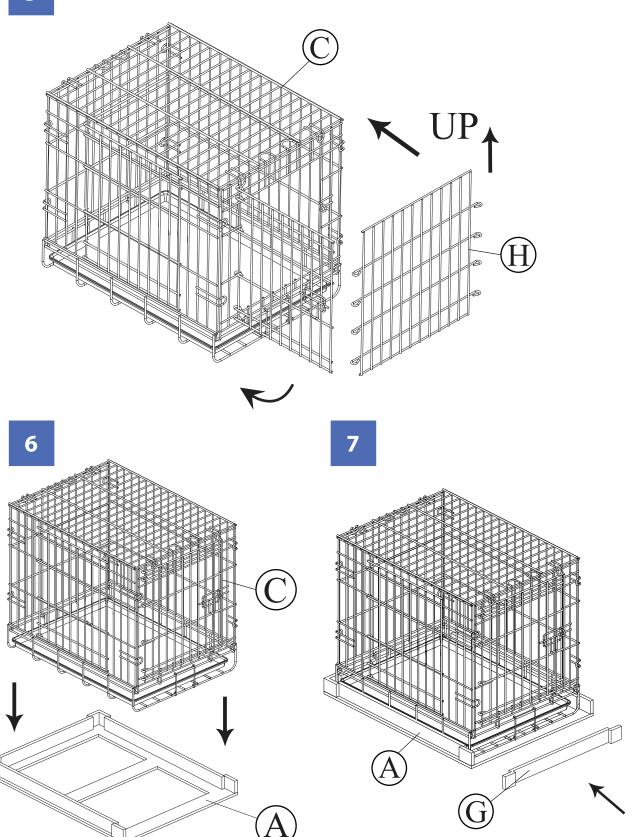

NOTE: Please read all instructions carefully before starting assembly.

Also, we recommend that the unit is fully assembled on a level surface.

Two people are recommended to assemble this product.

DO NOT over torque screws and bolts.