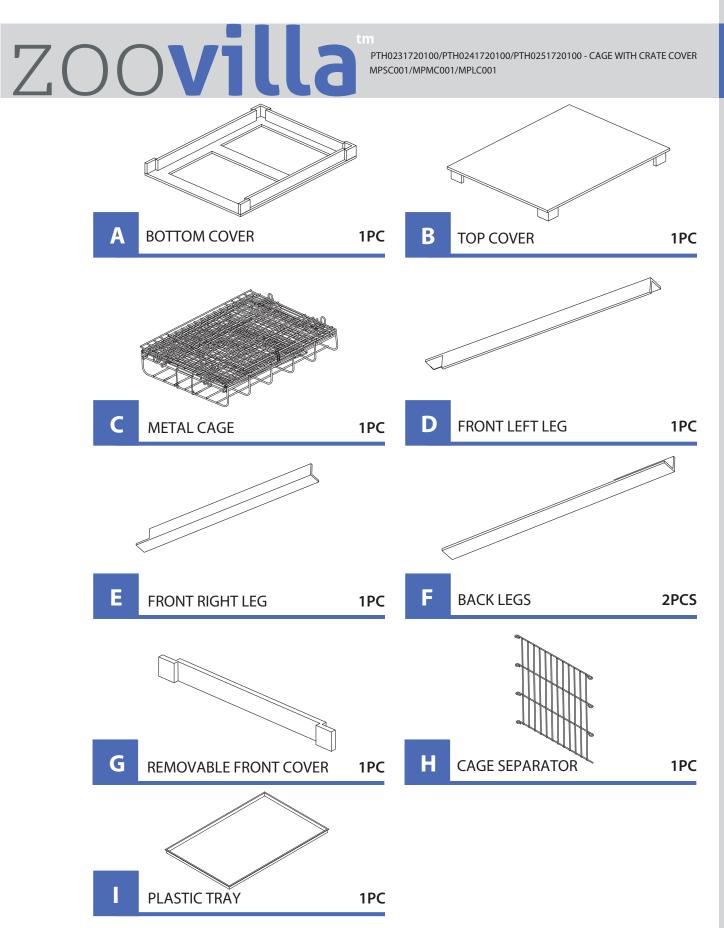

# Tm PTH0231720100/PTH0241720100-CAGE WITH CRATE COVER MPSC001/MPMC001/MPLC001

Please check contents before assembly. If any items are missing or damaged, do not take the unit back to the store. Call (775) 629-5029 or email: service@merryproducts.com for customer service and we will save you time by correcting any problems directly for you.