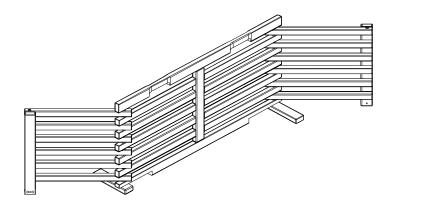

## MPS009/MPL009 - GATE-N-CRATE FOLDING PET CRATE

NOTE: Please read all instructions carefully before starting assembly. Also, we recommend that the unit is fully assembled on a level surface. Two people are recommended to assemble this product. DO NOT over torque screws and bolts.

## MPS009/MPL009 - GATE-N-CRATE FOLDING PET CRATE

Please check contents before assembly. If any items are missing or damaged, do not take the unit back to the store. Call (775) 629-5029 or email: service@merryproducts.com for customer service and we will save you time by correcting any problems directly for you.