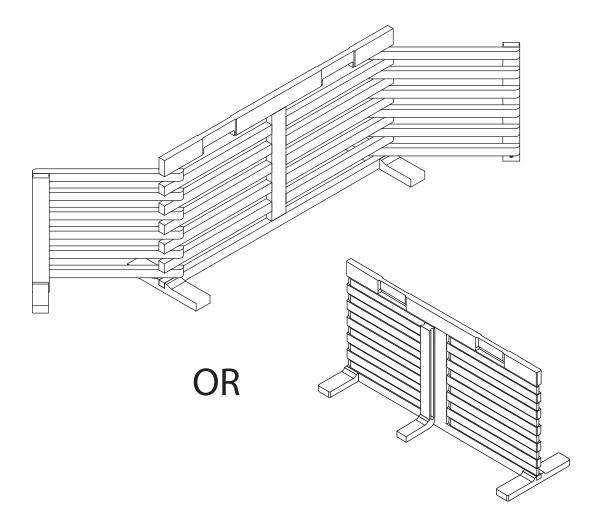

## MPS009/MPL009 - GATE-N-CRATE FOLDING PET CRATE

NOTE: Please read all instructions carefully before starting assembly. Also, we recommend that the unit is fully assembled on a level surface. Two people are recommended to assemble this product. DO NOT over torque screws and bolts.

## MPS009/MPL009 - GATE-N-CRATE FOLDING PET CRATE

Please check contents before assembly. If any items are missing or damaged, do not take the unit back to the store. Call (775) 629-5029 or email: service@merryproducts.com for customer service and we will save you time by correcting any problems directly for you.