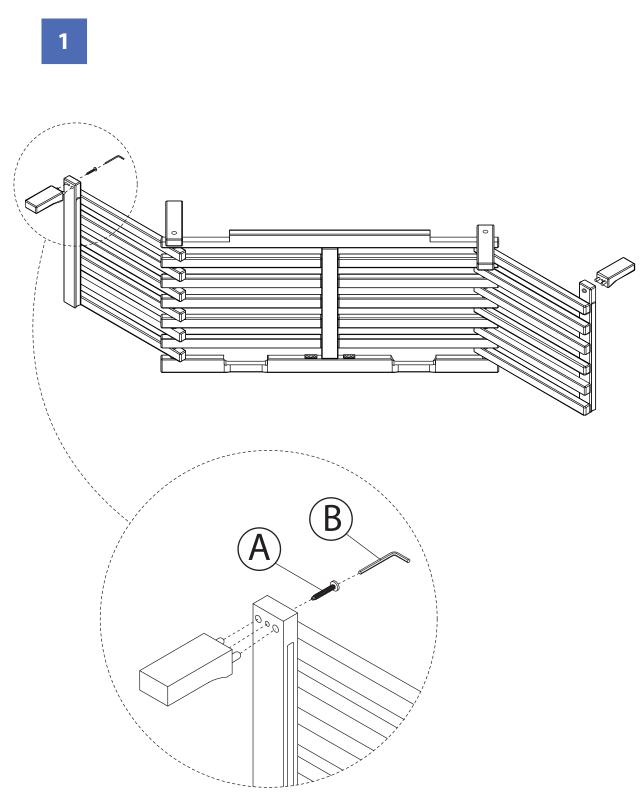

NOTE: Please read all instructions carefully before starting assembly. Also, we recommend that the unit is fully assembled on a level surface. Two people are recommended to assemble this product. DO NOT over torque screws and bolts.

## MPS009/MPL009 - GATE-N-CRATE FOLDING PET CRATE

NOTE: Please read all instructions carefully before starting assembly. Also, we recommend that the unit is fully assembled on a level surface. Two people are recommended to assemble this product. DO NOT over torque screws and bolts.