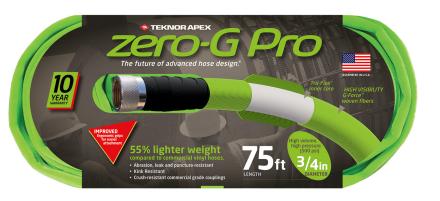

## Durability equal to commercial-grade vinyl hose

- High density, G-force woven fiber jacket is built to withstand commercial use
- 500 psi burst rated
- High flow performance equal to 3/4" conventional hose
- Crush-resistant, commercial grade aluminum coupling with brass insert to prevent fusing
- Works with nozzles, sprayers and pressure washers
- Tru-Flex<sup>™</sup> pliable inner core minimizes kinking, assures easy handling and compact storage
- Remains flexible in cold weather down to 35°F

Drinking Water Safe

Lead Safe Complies with Consumer Product Safety Improvement Act

Non-marring outer cover glides easily over surfaces

Coils easily for carrying and storage in work vehicle