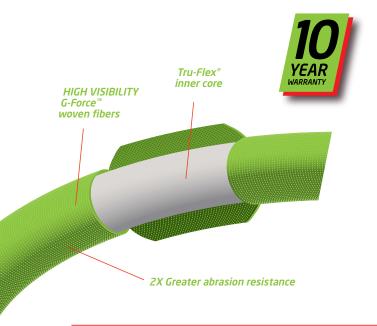

## Durability equal to commercial-grade vinyl hose

- High density, G-force woven fiber jacket is built to withstand commercial use
- 500 psi burst rated
- High flow performance equal to 3/4" conventional hose
- Crush-resistant, commercial grade aluminum coupling with brass insert to prevent fusing
- Works with nozzles, sprayers and pressure washers
- Tru-Flex<sup>™</sup> pliable inner core minimizes kinking, assures easy handling and compact storage
- Remains flexible in cold weather down to 35°F