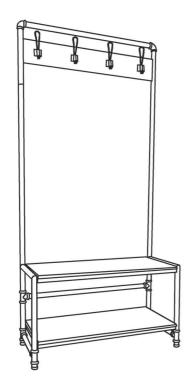

## 4D CONCEPTS ANACORTS HALL TREE MODEL: 621123

## **NEED ASSISTANCE?**

Call 4D CONCEPTS directly for parts or assembly assistance. Individual stores do not stock parts
Call our Toll-free number 5 days a week except holidays:
Monday through Friday 8.00am to 5.00pm
Pacific Standard Time

1-888-310-4DCO or 1-888-310 4326

MPORTANT: Before calling please have the model number and the packing code number ready for our customer service representatives. You will find the model number printed on the carton label and the packing code printed in black ink on the side of the carton.

Model

621123

Packing code

It is important that you retain the model number and the packing code along with the original receipt of purchase for future reference.

Made in China

## 621123 ASSEMBLY INSTRUCTION