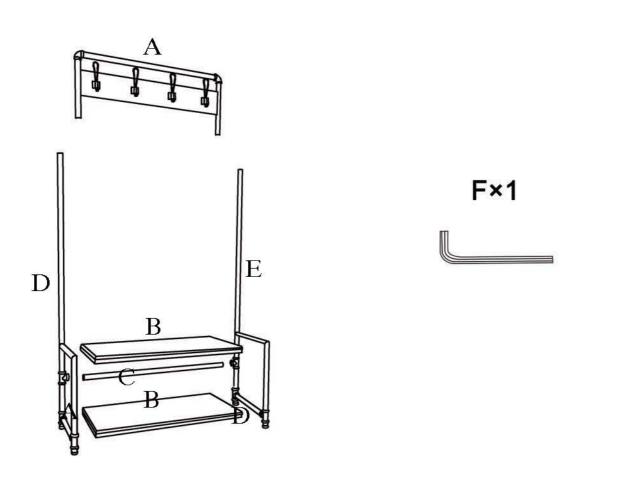

## 621123 ASSEMBLY INSTRUCTION

G×8

NOTE: DON'T TIGHTEN THE SCREWS COMPLETELY, UNTIL UNIT IS ASSEMBLED.