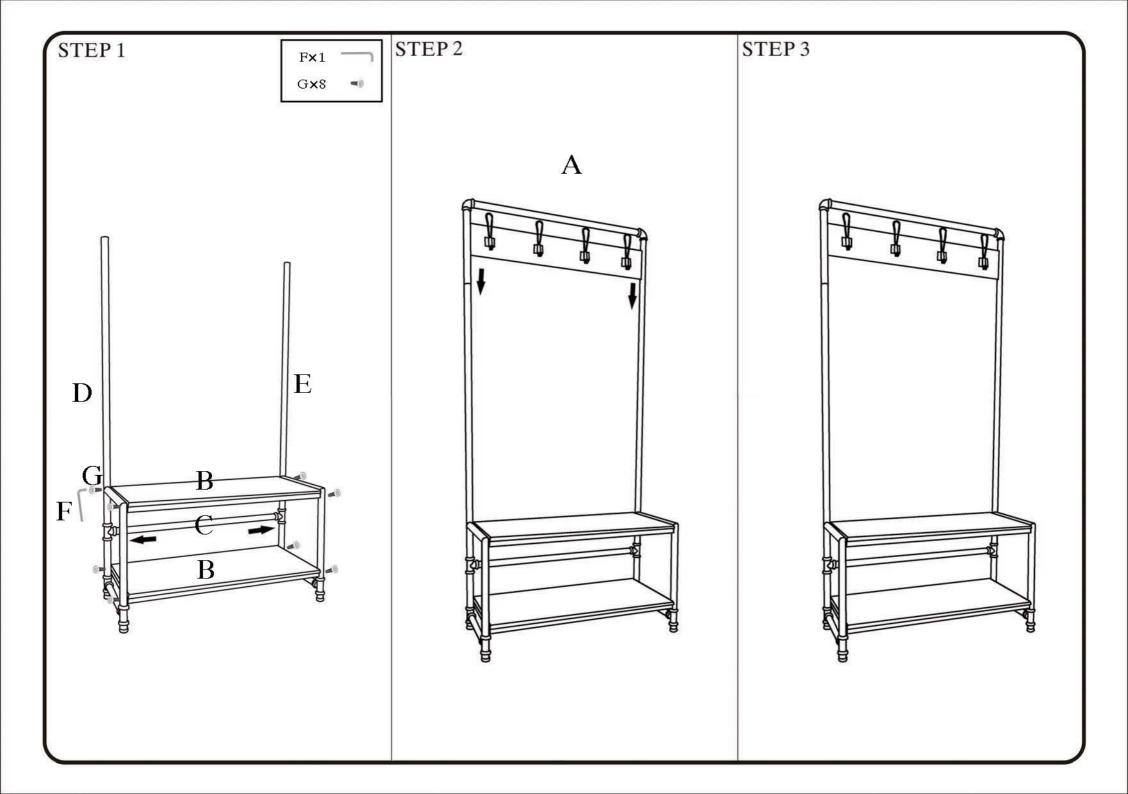

## 621123 ASSEMBLY INSTRUCTION

G×8

NOTE: DON'T TIGHTEN THE SCREWS COMPLETELY, UNTIL UNIT IS ASSEMBLED.