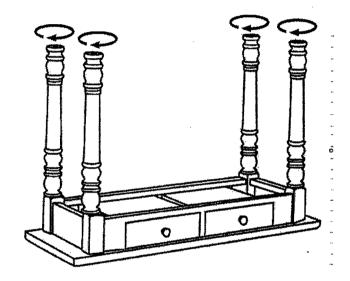

and the packing code number ready for our customer service representatives. You will find the model number printed on the carton label and the packing code printed in black ink on the side of the carton.

Model 570979/570779/570379/570479

Packing code

It is important that you retain the model number and the packing code along with the original receipt of purchase for future reference.

Made in China

## Before you start...

- 1. Remove all pieces from the box.
- 2. The flattened carton can be used as a work surface during assembly.

### **Parts List**

| Table top:1 PC | Legs:4 PCS | Wood Shelf:1 PC | Feet:4 PCS |
|----------------|------------|-----------------|------------|
|                |            |                 |            |

## **ASSEMBLY INSTRUCTION**

Step 1:

Step 2:





Step 3:



Step 4: