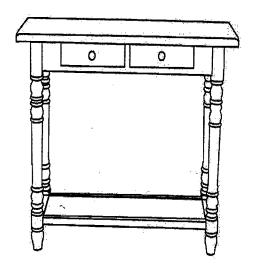

# **4 DC** LOUVER 2 DRAWER CONSOLE TABLE

MODEL 570979/570779/570379/570479

#### **NEED ASSISTANCE?**



Individual stores do not stock parts

Call our Toll-free number 5 days a week except holidays:

Monday through Friday 8.00am to 5.00pm

Pacific Standard Time



#### 1-888-310-4DCO or 1-888-310 4326

**IMPORTANT**: Before calling please have the model number and the packing code number ready for our customer service representatives. You will find the model number printed on the carton label and the packing code printed in black ink on the side of the carton.

Model 570979/570779/570379/570479

Packing code

It is important that you retain the model number and the packing code along with the original receipt of purchase for future reference.

Made in China

## Before you start...

- 1. Remove all pieces from the box.
- 2. The flattened carton can be used as a work surface during assembly.

### **Parts List**

| Table top:1 PC | Legs:4 PCS | Wood Shelf:1 PC | Feet:4 PCS |
|----------------|------------|-----------------|------------|
|