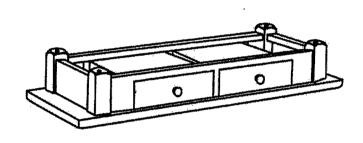

r and the packing code number ready for our customer service representatives. You will find the model number printed on the carton label and the packing code printed in black ink on the side of the carton.

Model 570979/570779/570379/570479

Packing code

It is important that you retain the model number and the packing code along with the original receipt of purchase for future reference.

Made in China

## Before you start...

- 1. Remove all pieces from the box.
- 2. The flattened carton can be used as a work surface during assembly.

### **Parts List**

| Table top:1 PC | Legs:4 PCS | Wood Shelf:1 PC | Feet:4 PCS |
|----------------|------------|-----------------|------------|
|                |            |                 |            |

## **ASSEMBLY INSTRUCTION**

Step 1:

Step 2:





Step 3:



Step 4: