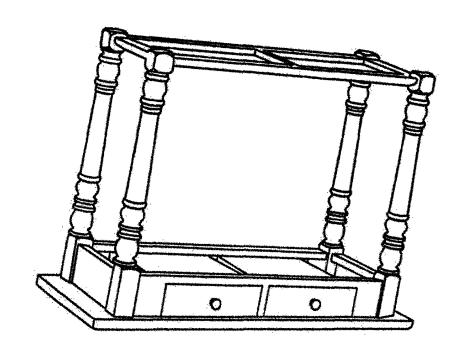

king code number ready for our customer service representatives. You will find the model number printed on the carton label and the packing code printed in black ink on the side of the carton.

Model 570979/570779/570379/570479

Packing code

It is important that you retain the model number and the packing code along with the original receipt of purchase for future reference.

Made in China

## Before you start...

- 1. Remove all pieces from the box.
- 2. The flattened carton can be used as a work surface during assembly.

### **Parts List**

| Table top:1 PC | Legs:4 PCS | Wood Shelf:1 PC | Feet:4 PCS |
|----------------|------------|-----------------|------------|
|                |            |                 |            |

## **ASSEMBLY INSTRUCTION**

Step 1:

Step 2:





Step 3:



Step 4: