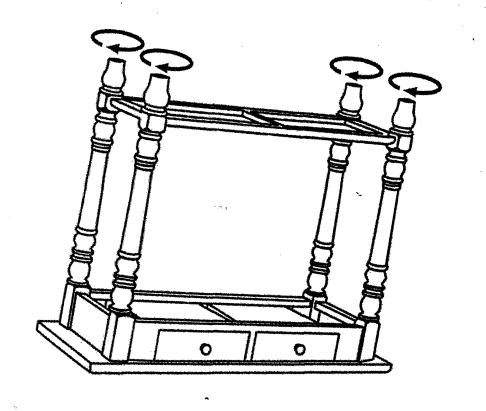

umber ready for our customer service representatives. You will find the model number printed on the carton label and the packing code printed in black ink on the side of the carton.

Model 570979/570779/570379/570479

Packing code

It is important that you retain the model number and the packing code along with the original receipt of purchase for future reference.

Made in China

## Before you start...

- 1. Remove all pieces from the box.
- 2. The flattened carton can be used as a work surface during assembly.

### **Parts List**

| Table top:1 PC | Legs:4 PCS | Wood Shelf:1 PC | Feet:4 PCS |
|----------------|------------|-----------------|------------|
|                |            |                 |            |

## **ASSEMBLY INSTRUCTION**

Step 1:

Step 2:





Step 3:



Step 4: