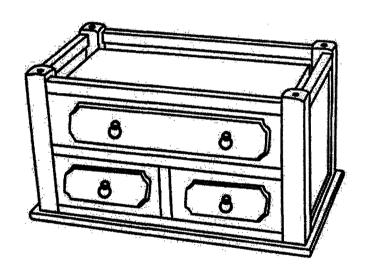

l number and the packing code number ready for our customer service representatives. You will find the model number printed on the carton label and the packing code printed in black ink on the side of the carton.

Model 550397/550797/550997/550497

Packing code

It is important that you retain the model number and the packing code along with the original receipt of purchase for future reference.

Made in China



## Before you start...

- 1. Remove all pieces from the box.
- 2. The flattened carton can be used as a work surface during assembly.

### **Parts List**

| Table top:1 PC | Legs:4 PCS | Wood Shelf:1 PC | Feet:4 PCS |
|----------------|------------|-----------------|------------|
|                |            |                 |            |

## **ASSEMBLY INSTRUCTION**

Step 1:



Step 2:



Step 3:



Step 4: