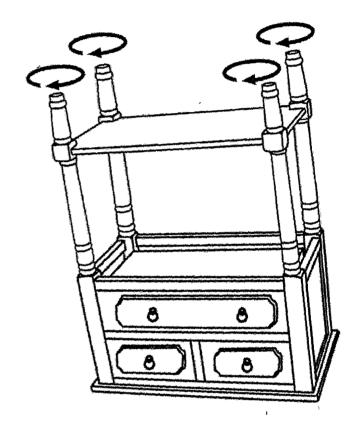

ber ready for our customer service representatives. You will find the model number printed on the carton label and the packing code printed in black ink on the side of the carton.

Model 550397/550797/550997/550497

Packing code

It is important that you retain the model number and the packing code along with the original receipt of purchase for future reference.

Made in China



## Before you start...

- 1. Remove all pieces from the box.
- 2. The flattened carton can be used as a work surface during assembly.

### **Parts List**

| Table top:1 PC | Legs:4 PCS | Wood Shelf:1 PC | Feet:4 PCS |
|----------------|------------|-----------------|------------|
|                |            |                 |            |

## **ASSEMBLY INSTRUCTION**

Step 1:



Step 2:



Step 3:



Step 4: