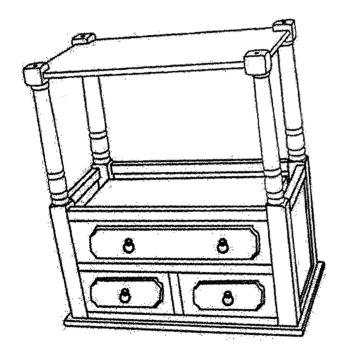

ng code number ready for our customer service representatives. You will find the model number printed on the carton label and the packing code printed in black ink on the side of the carton.

Model 550397/550797/550997/550497

Packing code

It is important that you retain the model number and the packing code along with the original receipt of purchase for future reference.

Made in China



## Before you start...

- 1. Remove all pieces from the box.
- 2. The flattened carton can be used as a work surface during assembly.

### **Parts List**

| Table top:1 PC | Legs:4 PCS | Wood Shelf:1 PC | Feet:4 PCS |
|----------------|------------|-----------------|------------|
|                |            |                 |            |

## **ASSEMBLY INSTRUCTION**

Step 1:



Step 2:



Step 3:



Step 4: