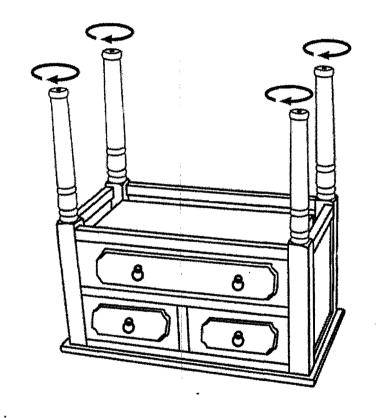

d the packing code number ready for our customer service representatives. You will find the model number printed on the carton label and the packing code printed in black ink on the side of the carton.

Model 550397/550797/550997/550497

Packing code

It is important that you retain the model number and the packing code along with the original receipt of purchase for future reference.

Made in China



## Before you start...

- 1. Remove all pieces from the box.
- 2. The flattened carton can be used as a work surface during assembly.

### **Parts List**

| Table top:1 PC | Legs:4 PCS | Wood Shelf:1 PC | Feet:4 PCS |
|----------------|------------|-----------------|------------|
|                |            |                 |            |

## **ASSEMBLY INSTRUCTION**

Step 1:



Step 2:



Step 3:



Step 4: