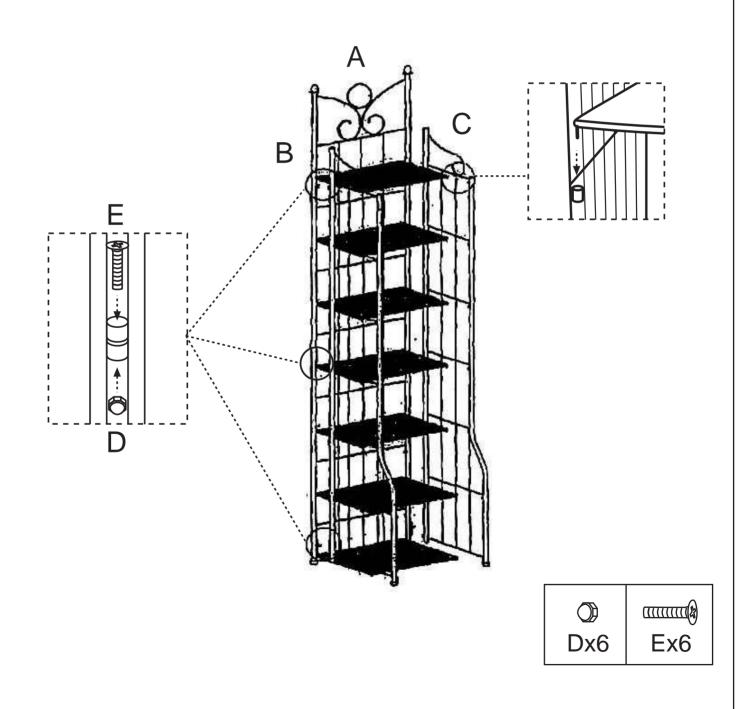

STANCE?

Call 4 D CONCEPTS directly for parts or assemble assistance **Individual stores do not stock part** 

Call our Toll-free number Five days a week, except holidays:

Monday through Friday 8:00am to 5:00pm

West Coast Time

1 - 888 - 310 - 4326

**Important:** Before calling for assistance, please have the Model number, Part number, and Packing code ready for one of our Customer Service Representatives. You will find the model number and part number on the first pages of the instruction sheet. You will find the packing code jet printed or stamped on the long side of the carton.

| MODEL #: 263012 |  |
|-----------------|--|
| PACKING CODE #: |  |

It's important that you retain the model number and the packing code along with the original receipt of purchase for future reference.