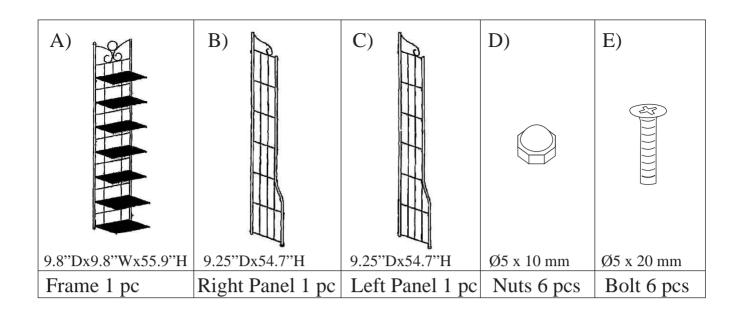

SISTANCE?

Call 4 D CONCEPTS directly for parts or assemble assistance **Individual stores do not stock part** 

Call our Toll-free number Five days a week, except holidays:

Monday through Friday 8:00am to 5:00pm

West Coast Time

1 - 888 - 310 - 4326

**Important:** Before calling for assistance, please have the Model number, Part number, and Packing code ready for one of our Customer Service Representatives. You will find the model number and part number on the first pages of the instruction sheet. You will find the packing code jet printed or stamped on the long side of the carton.

| MODEL #: 263012 |  |
|-----------------|--|
| PACKING CODE #: |  |

It's important that you retain the model number and the packing code along with the original receipt of purchase for future reference.