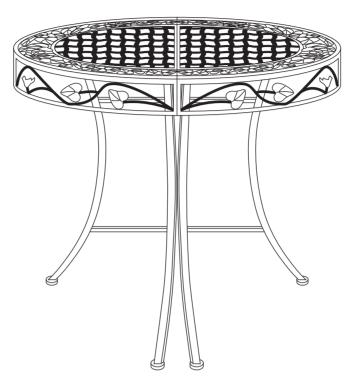

## 4D CONCEPTS

IVY LEAGUE MULTI-USE 2 HALF ROUND TABLE

MODEL: 123780



## NEED ASSISTANCE?

Call 4D CONCEPTS directly for parts or assemble assistance **Individual stores do not stock part** 

Call our Toll-free number Five days a week, except holidays:

Monday through Friday 8:00am to 5:00pm

West Coast Time

1 - 888 - 310 - 4326

**Important**: Before calling for assistance, please have the Model number, Part number, and Packing code ready for one of our Customer Service Representatives. You will find the model number and part number on the first pages of the instruction sheet. You will find the packing code jet printed or stamped on the long side of the carton.

| MODEL #: 123780 |  |
|-----------------|--|
| PACKING CODE #: |  |

It's important that you retain the model number and the packing code along with the original receipt of purchase for future r