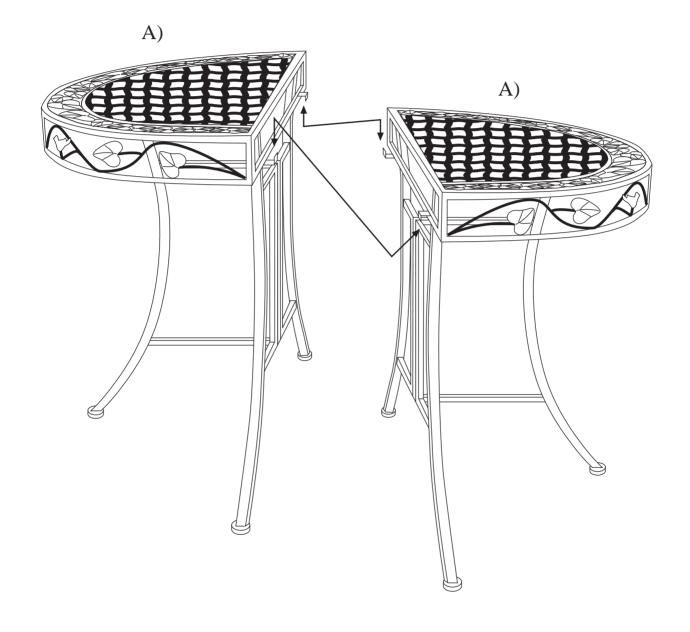

STEP 1 \*\* Wait to completely tighten the nuts until all parts have been attached in the last step.

\*\* BE SURE ALL NUTS AND BOLTS ARE FULLY TIGHTENED BEFORE USE.