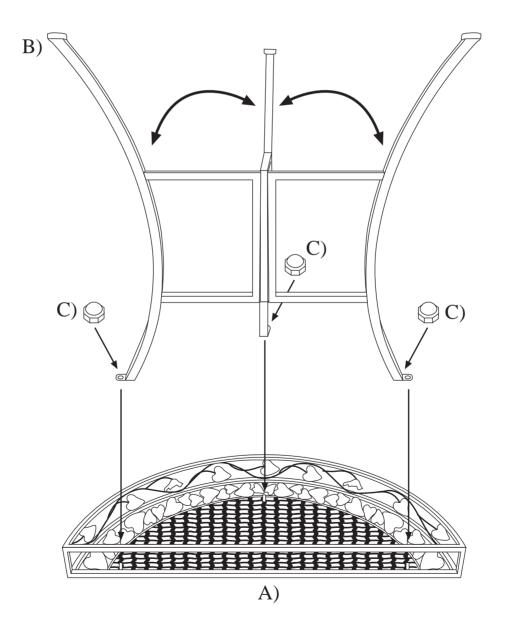

STEP 1 \*\* Wait to completely tighten the nuts until all parts have been attached in the last step.

\*\* BE SURE ALL NUTS AND BOLTS ARE FULLY TIGHTENED BEFORE USE.