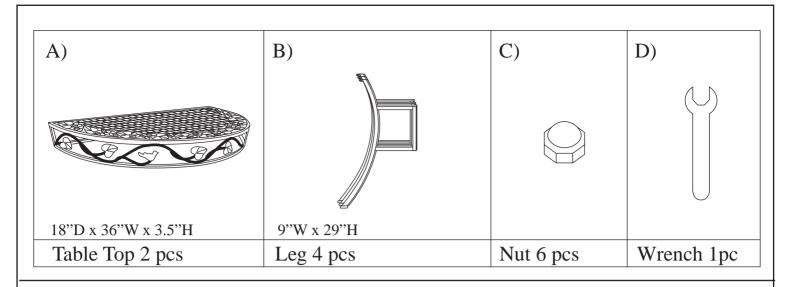

STEP 1 \*\* Wait to completely tighten the nuts until all parts have been attached in the last step.

\*\* BE SURE ALL NUTS AND BOLTS ARE FULLY TIGHTENED BEFORE USE.