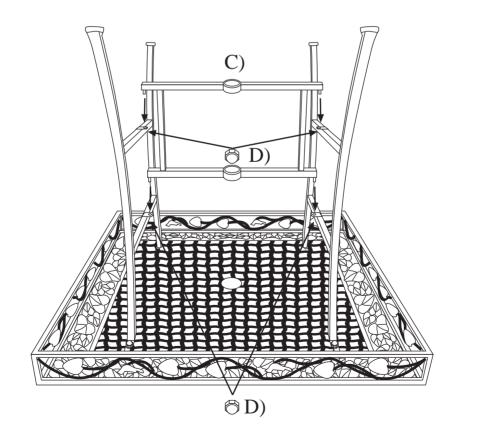

STEP 1 \*\* Wait to completely tighten the nuts until all parts have been attached in the last step.

□D x 2

STEP 3

D x 4

\*\* BE SURE ALL NUTS AND BOLTS ARE FULLY TIGHTENED BEFORE USE.

MADE IN CHINA

120260 page 3