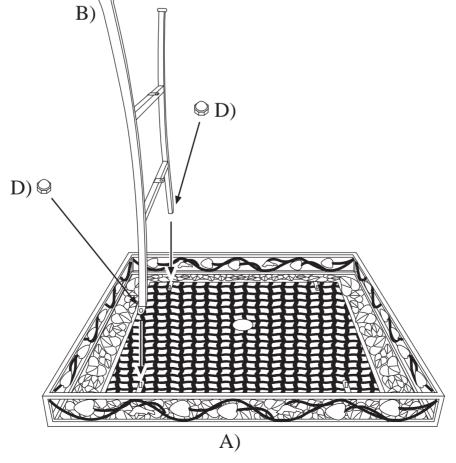

STEP 1 \*\* Wait to completely tighten the nuts until all parts have been attached in the last step.

□D x 2

STEP 3

D x 4

\*\* BE SURE ALL NUTS AND BOLTS ARE FULLY TIGHTENED BEFORE USE.

MADE IN CHINA

120260 page 3