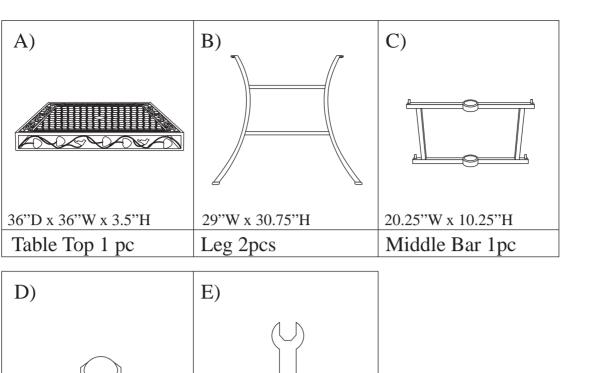

STEP 1 \*\* Wait to completely tighten the nuts until all parts have been attached in the last step.

□D x 2

STEP 3

D x 4

\*\* BE SURE ALL NUTS AND BOLTS ARE FULLY TIGHTENED BEFORE USE.

MADE IN CHINA

120260 page 3