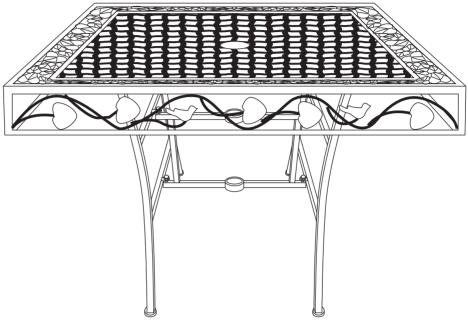

## <u>4D CONCEPTS</u>

IVY LEAGUE SQUARE DINING TABLE

MODEL: 120260



## NEED ASSISTANCE?

Call 4D CONCEPTS directly for parts or assemble assistance **Individual stores do not stock part** 

Call our Toll-free number Five days a week, except holidays:

Monday through Friday 8:00am to 5:00pm

West Coast Time

1 - 888 - 310 - 4326

**Important**: Before calling for assistance, please have the Model number, Part number, and Packing code ready for one of our Customer Service Representatives. You will find the model number and part number on the first pages of the instruction sheet. You will find the packing code jet printed or stamped on the long side of the carton.

| MODEL # : 120260 |  |
|------------------|--|
| PACKING CODE #:  |  |

It's important that you retain the model number and the packing code along with the original receipt of purchase for futur