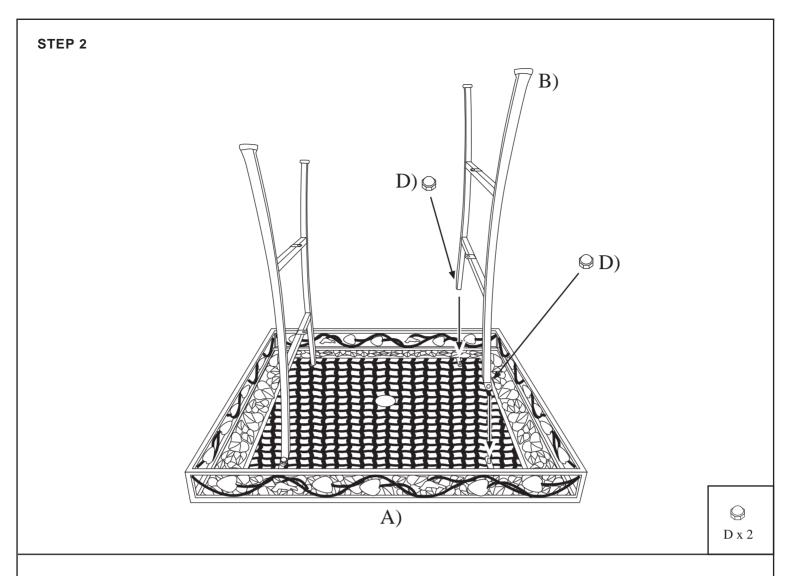

STEP 1 \*\* Wait to completely tighten the nuts until all parts have been attached in the last step.

□D x 2

STEP 3

D x 4

\*\* BE SURE ALL NUTS AND BOLTS ARE FULLY TIGHTENED BEFORE USE.

MADE IN CHINA

120260 page 3