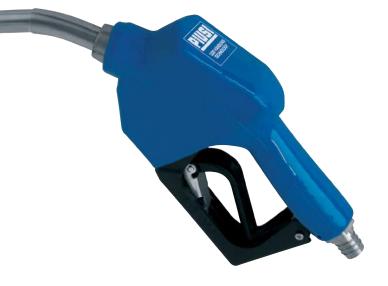

## **SUZZARABLUE A60**

## **FEATURES**

- READY TO USE
- STURDY DESIGN
- STAINLESS STEEL BODY

The Piusi SUZZARABLUE A6O is an automatic nozzle suitable to dispense DEF featuring a device that stops the dispensing when the tank is full. Hose-tail fitting included.