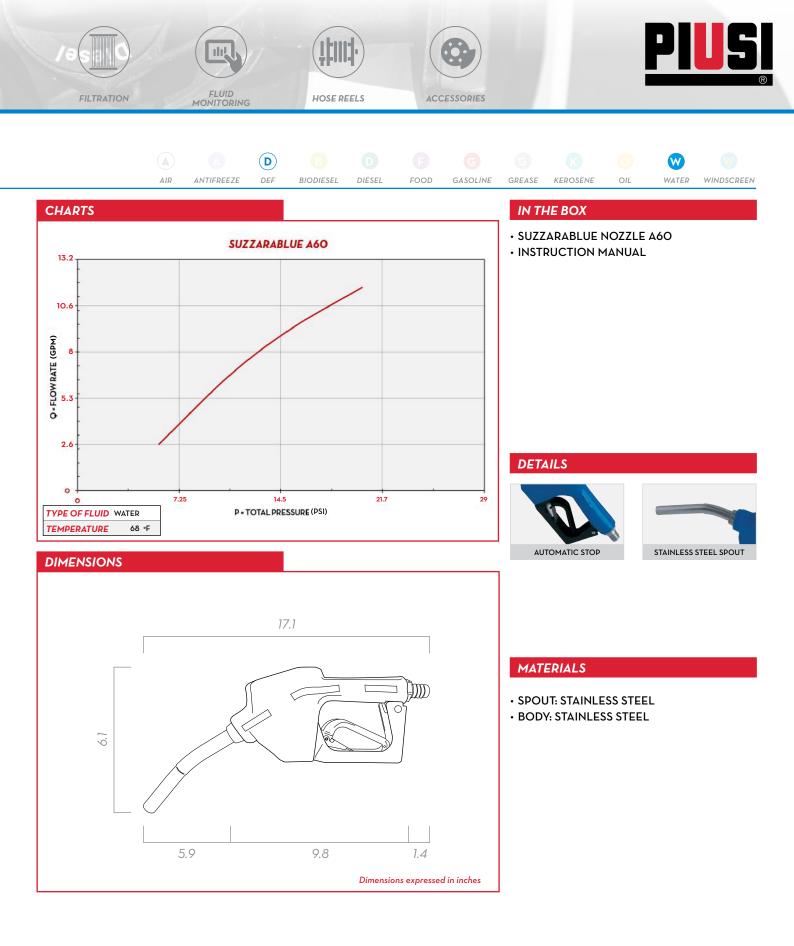

SUZZARABLUE A60

| PACKAGING |        |     |             |                |         |  |  |  |  |  |
|-----------|--------|-----|-------------|----------------|---------|--|--|--|--|--|
| PART #    | WEIGHT |     | PACKAGING   |                |         |  |  |  |  |  |
| PART #    | KG     | LBS | мм          | INCH           | PCS/BOX |  |  |  |  |  |
| F0061903B | 2.6    | 5.7 | 357X357X275 | 14.1X14.1X10.8 | 1       |  |  |  |  |  |

| TECHNICAL DATA |                                       |             |           |     |          |       |         |        |  |  |  |
|----------------|---------------------------------------|-------------|-----------|-----|----------|-------|---------|--------|--|--|--|
| PART #         | DESCRIPTION                           | FLUIDS TYPE | FLOW RATE |     | PRESSURE | INLET | 01/0/51 | SPOUT  |  |  |  |
|                |                                       |             | L/MIN     | GPM | BAR      | BSP   | SWIVEL  | EXT. Ø |  |  |  |
| F0061903B      | A60 AUTOMATIC DEF SS NOZZLE W/ SWIVEL |             | 40        | 11  | 49.3     | 3/4"  | YES     | 3/4"   |  |  |  |
|                |                                       |             |           |     |          |       |         |        |  |  |  |