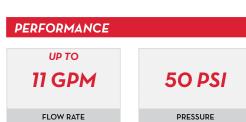

| TECHNICAL DATA |                                       |             |           |     |          |       |         |        |  |  |  |
|----------------|---------------------------------------|-------------|-----------|-----|----------|-------|---------|--------|--|--|--|
| PART #         | DESCRIPTION                           | FLUIDS TYPE | FLOW RATE |     | PRESSURE | INLET | 01/0/51 | SPOUT  |  |  |  |
|                |                                       |             | L/MIN     | GPM | BAR      | BSP   | SWIVEL  | EXT. Ø |  |  |  |
| F0061903B      | A60 AUTOMATIC DEF SS NOZZLE W/ SWIVEL |             | 40        | 11  | 49.3     | 3/4"  | YES     | 3/4"   |  |  |  |
|                |                                       |             |           |     |          |       |         |        |  |  |  |