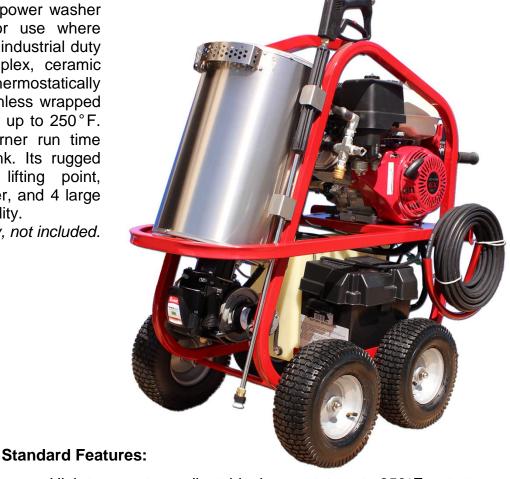

## **HOT POWER WASHER: GAS POWERED, DIESEL HEATED**

The **SH Series** is a portable high power washer with a compact design, ideal for use where electric power is not available. An industrial duty engine provides power to the triplex, ceramic plunger, direct-drive pump and thermostatically controlled 12VDC burner. The stainless wrapped 1/2" SCH 80 steel coil heats water up to 250°F. You will experience extended burner run time with the large 8 gallon diesel tank. Its rugged powder coated frame has a lifting point, integrated hose hooks, wand holder, and 4 large wheels are also included for portability.

Requires Group 24 550CCA battery, not included. Dimensions: 44"Lx28"Wx45"H

Model <u>SH27003VH</u> 2700psi @ 2.5gpm (186bar, 9liters) 205cc Vanguard engine Electric start

Model <u>SH30003HH</u> 3000psi @ 3.0gpm (207bar, 11liters) 270cc Honda engine Pull start

Model <u>SH35003VH</u> 3500psi @ 3.0gpm (241bar, 11liters) 305cc Vanguard engine Pull start

Model <u>SH40004HH</u> 4000psi @ 3.5gpm (276bar, 13liters) 389cc Honda engine Electric start

- High temperature adjustable thermostat, up to 250°F wet steam
- Stainless steel insulated coil enclosure, heavy duty spray wand, gun, quick connect nozzles, 50' high pressure hose
- Handles and large tires for portability, plus integrated wand and hose storage

## Options...

Downstream injection kit (#AC340), hour meter (AM512)