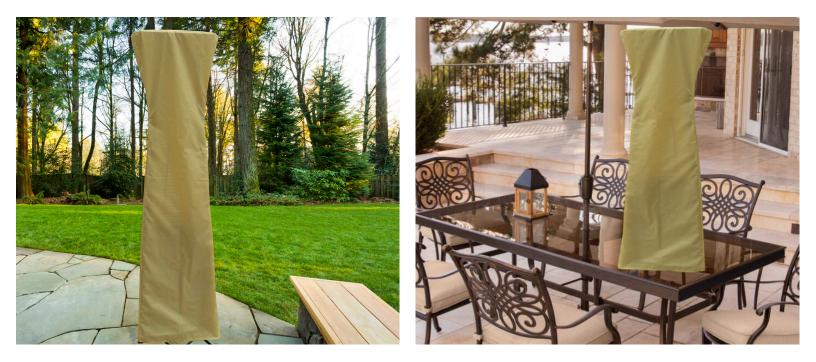

## Patio Heater Covers

Protect your patio heater from the elements with a durable, weather-protective cover. Designed specifically for Cambridge patio heaters, this cover provides extra protection from rain and UV harm. Each cover is made out of polyurethane, which is a strong, yet lightweight material. When not in use, simply place the cover over the unit and pull it down into place. It will cover the heater from top to bottom for full protection.

## FEATURES

- Durable, weather-resistant covers for Cambridge patio heaters
- Made out of premium polyurethane, a strong, yet lightweight material
- Repels water and harmful UV rays
- Extends the beauty and lifespan of your patio heater
- Fitted covers available for square, pyramid, triangle, umbrella, and tabletop designs