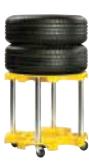

## Tire Taxi EX

The Tire Taxi EX is an extended version of the original Tire Taxi. Designed to create a more ergonomic working height, the Tire Taxi EX has four legs that extend the overall height to 23".

- Helps to improve work posture
- Avoids unnecessary lifting
- Reduces strain on back, knees and shoulders
- Maximum load 265 lbs.