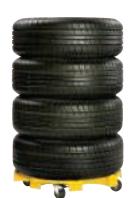

## Tire Taxim

The safe, ergonomic and more efficient method for handling and transporting wheels and tires. The Tire Taxi™ is specially designed to make moving tires throughout the service bays simple, fast and safe. With the Tire Taxi you can:

- Increase Technician Productivity
- Decrease Injuries
- Increase Shop Efficiency
- Promote Safety

- Designed for transporting car, light truck and SUV tires and wheels
- Transport five (5) tire and wheel assemblies or eight (8) tires
- Built-in locking caster
- Easy to move with 360 degree rotation
- Max load of 265 lbs.