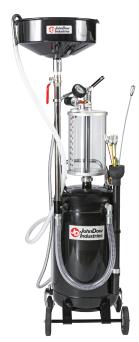

All-inone fluid evacuator and selfevacuating oil drain.

JDI-20C0MBO-B

## 20-Gallon Combination Fluid Evacuator and Oil Drain with Transparent Bowl

The JDI-20COMBO-B is equipped with a 2-gallon transparent bowl which gives the operator the option to check quantity and quality of oil prior to discharging it into the tank below. The bowl is heat-resistant to a maximum of 212° F