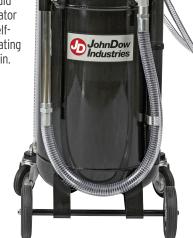

## GALLON COMBINATION FLUID EVACUATOR & OIL DRAIN

## **Features include:**

- 20-gallon heavy-duty steel tank
- 16" offset funnel with expanded metal screen
- Self-evacuating with 6' discharge hose
- Powerful venturi vacuum generator and vacuum gauge
- Wheels and casters are oil and chemical resistant for longer life
- Six suction probes and three "OE Style" adapters with convenient storage tube
- Sight tube for quick indication of fluid level

All-inone fluid evacuator and selfevacuating oil drain.

JDI-20C0MBO-B