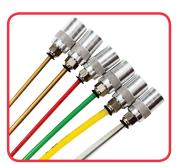

## **Probes & Adapters**

Evacuators come with six suction probes and three "OE Style" adapters.

151 SNYDER AVE. | BARBERTON,OH 44203 | TOLL-FREE: 800-4330708 | FAX: 330-753-6419