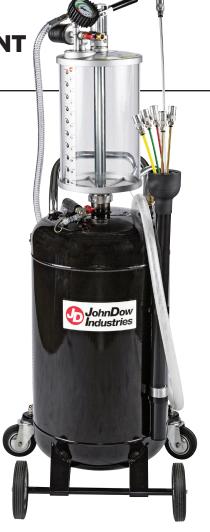

## GALLON FLUID EVACUATOR WITH TRANSPARENT BOWL

The JDI-20EV-B is equipped with a 2-gallon transparent bowl which gives the operator the option to check quantity and quality of oil prior to discharging it into the tank below. The bowl is heat-resistant to a maximum of 212°F.

## SPECIFICATIONS:

| GALLONS                 | 20-GALLON    |
|-------------------------|--------------|
| SUCTION CAPACITY        | 14-GALLON    |
| AIR PRESSURE FOR VACUUM | 110-115 PSI  |
| DEPRESSURIZATION TIME   | 120-150 sec. |
| SUCTION SPEED           | .0405 GPM    |
| MATERIAL                | STEEL        |
| WHEEL SIZE - FRONT      | 4" SWIVEL    |
| WHEEL SIZE - REAR       | 6" FIXED     |
| WEIGHT                  | 65 LBS.      |