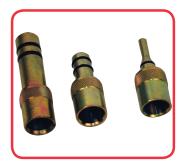

## **Probes & Adapters**

Evacuators come with six suction probes and three "OE Style" adapters.

151 SNYDER AVE. | BARBERTON,OH 44203 | TOLL-FREE: 800-4330708 | FAX: 330-753-6419