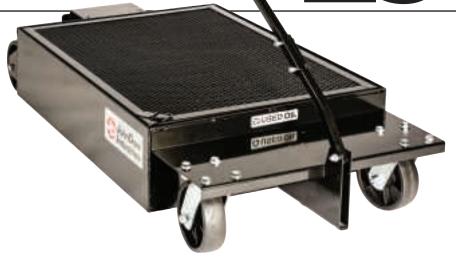

## LOW-PROFILE OIL DRAIN

This high-capacity drain is designed for high volume vehicles. Rugged steel construction. Includes a self-contained electric pump evacuation system.

- 25-gallon capacity reservoir
- 10" ground clearance
- All steel construction
- 110V electric pump for easy evacuation
- 10' quick disconnect evacuation hose
- 6" industrial casters for easy handling and transport
- Long-reach T-Handle makes drain easy to position under the vehicle
- T-Handle folds for compact storage
- Expanded metal shield reduces splash
- Internal baffles prevent splashing during transport

## SPECIFICATIONS:

| SPECIFICATIONS:    |                      |
|--------------------|----------------------|
| GALLONS            | 25-GALLON            |
| MATERIAL           | STEEL                |
| SIZE               | 48"L × 25" W × 10" H |
| WHEEL SIZE - FRONT | 6" SWIVEL CASTER     |
| WHEEL SIZE - REAR  | 6" FIXED             |
| HANDLE LENGTH      | 35"                  |
| WEIGHT             | 97 LBS.              |
|                    |                      |