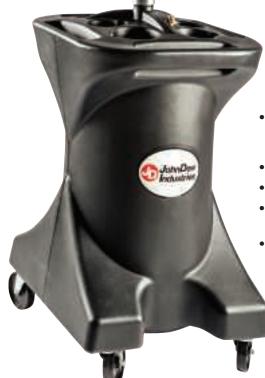

## DELUXE POLY PORTABLE OIL DRAIN

This heavy-duty self-evacuating oil drain is lightweight and durable. The virtually indestructible polyethylene construction prevents accidental damage to vehicles.

- Auto-Check Technology for easy and automatic drain evacuation
- 6' discharge hose
- Pre-set air regulator
- Pressure relief safety valve
- Roto-molded polyethylene construction
  - Molded pockets for cap style filter wrenches

- Molded-in tool trays for convenient tool storage
- Handles on all four sides for easy maneuverability
- 16" funnel with expanded metal screen
- 4-caster design provides superior stability and mobility
- Casters are oil and chemical resistant for longer life
- Sight glass gives a quick indication of fluid level

## SPECIFICATIONS:

| 27-GALLON                |
|--------------------------|
| ROTO-MOLDED POLYETHYLENE |
| 16"                      |
| 4" CASTERS               |
| 45" то 70"               |
| 55 LBS.                  |
|                          |