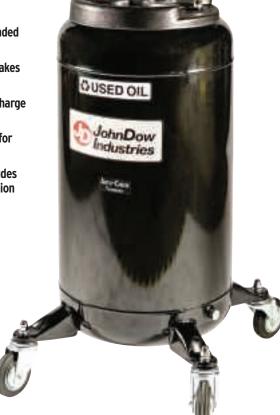

## SELF-EVACUATING HEAVY-DUTY OIL DRAIN

This Self-Evacuating oil drain is the "Top Of The Line". Designed and built with superior quality and performance in mind.

- Auto-Check Technology for easy and automatic drain evacuation
- 25-gallon heavy-duty steel tank
- Sight glass gives a guick indication of fluid level
- Molded poly tool tray
- 4-caster design provides superior stability and mobility
- Casters are oil and chemical resistant for longer life

- 16" funnel with expanded metal screen
- 360° swivel funnel makes positioning easy
- 6' quick connect discharge hose
- Pressure relief valve for added safety
- JDI-25HDC-EA includes antifreeze identification decal