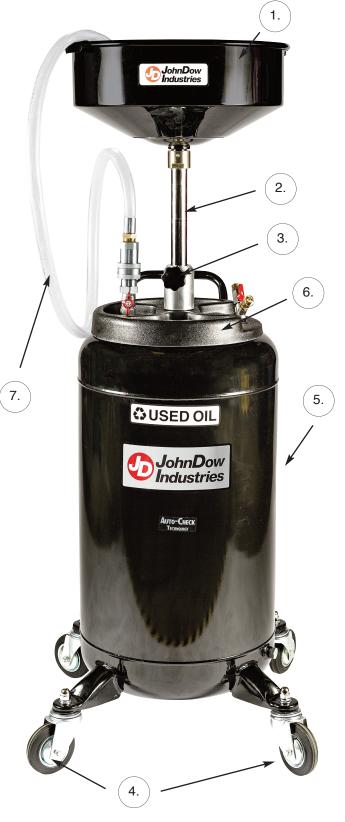

## **REPLACEMENT PARTS:**

| Item | Description                                               | Qty | Part No. |
|------|-----------------------------------------------------------|-----|----------|
| 1    | Funnel, Center Mount with Screen                          | 1   | 20DCE-1A |
| 2    | Down Tube Assembly (Tube,<br>Collar, Knob and Ball Valve) | 1   | DTA-25-B |
| 3    | Adjustment Knob                                           | 1   | 20DCE-6  |
| 4    | 4" Caster                                                 | 4   | 20DCE-3  |
| 5    | Replacement Site Tube and Fittings                        | 1   | S-KIT    |
| 6    | Tool Tray                                                 | 1   | 25HDC-2  |
| 7    | Evacuation Hose                                           | 1   | 25HDC-1  |
| 8    | NPT Female Quick<br>Connector                             | 1   | QCF-3/4  |
| 9    | NPT Male Quick Connector                                  | 1   | QCF-3/4  |