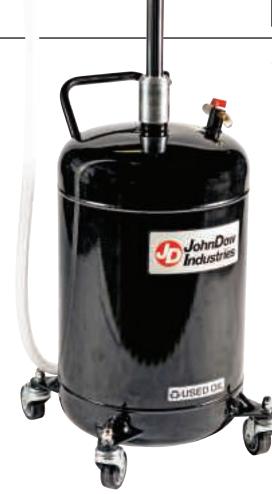

## SELF-EVACUATING PORTABLE OIL DRAIN

This economical self-evacuating oil drain is designed for the smaller shop and contains the same quality and workmanship incorporated into all JohnDow oil drain products.

- Auto-Check Technology for easy and automatic drain evacuation
- 18-gallon steel tank
- 16'' diameter funnel
- 4-caster design providing superior stability and mobility
- Oil and chemical resistant 3" casters for longer life
- Pressure relief safety valve
- OSHA friendly labeling
- 6' discharge hose

|  | SPECIFICATIONS:   |                |
|--|-------------------|----------------|
|  | GALLONS           | 18-GALLON      |
|  | MATERIAL          | STEEL          |
|  | Funnel Size       | 16"            |
|  | WHEEL SIZE        | 3" Casters     |
|  | HEIGHT ADJUSTMENT | 36-1/2" то 59" |
|  | WEIGHT            | 42 LBS.        |