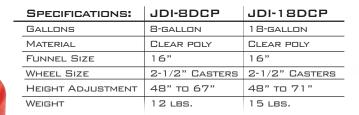

**Drain Spout &** Cap

Both the 8-gallon and 18-gallon models include a 1-1/2" drain spout with a cap for manual evacuation.

2" Access Port The 18-gallon model

features a 2" port for adding other fluids or with a suction wand.

**Gravity Drain** Valve

Also included with the 18-gallon model is a for accessing the tank gate valve for gravity draining

JohnDow Industries