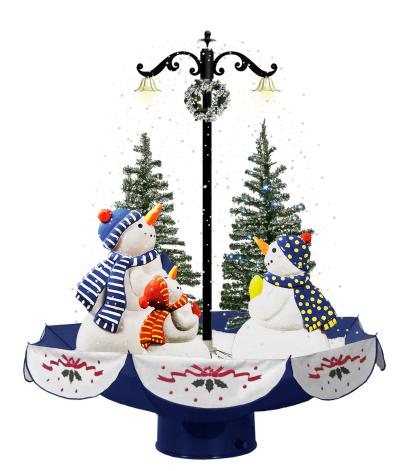

## 29" Snowman Scene with Snow Function

When Mother Nature fails to deliver that pictureperfect snowfall you wish for every year, create your own snowy scene with Fraser Hill Farm. Our Let it Snow Series includes a variety of dazzling holiday items that will help you deck the halls every holiday season. What makes this series special is that all products produce flurries of faux-snow that trickle over a bright, winter scene. Whether it's a whimsical Christmas Tree or family of caroling snowmen, the magic of the holidays comes to life in these selfcontaining, snow-blowing decorations.

- 29" snowman scene with music and snow function
- Model from the Let It Snow Series
- Self-containing snow function with blue base
- Built-in speaker plays 25 popular Christmas tunes
- Two pre-lit trees and downward lighting on lamp post
- Lights and snow function with or without music
- 8' power cord uses a standard 115V electrical outlet
- For indoor use only