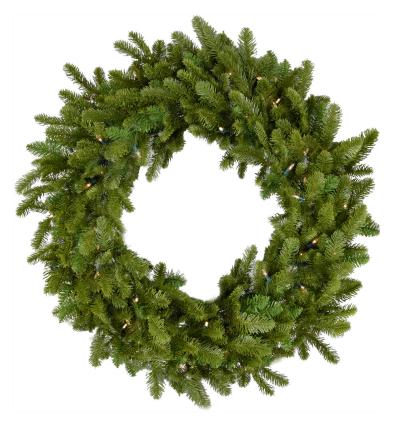

## Grandland Wreath Collection

Spruce up your holiday decor with a Grandland artificial wreath from Fraser Hill Farm. Whether you deck the halls indoors or outdoors, invest in a quality wreath that will last year after year. The Grandland wreath is available in 2 sizes, 36-and 48-inches, and offered in 3 light options: Clear LED string lighting, multi-color LED string lighting, or without lights in case you want to use your own.

- Lifelike foliage mixed with durable PVC needles
- Available in 36" and 48" diameters
- 3 light options: clear LED, multi-color LED, and unlit
- Flame-retardant and non-allergenic materials
- 1-year limited warranty