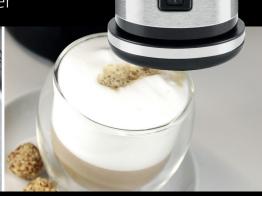

## **Fomini Crema Inox**

Stainless steel milk frother

No burning due to double non-stick coating

Ideal for latte macchiato

For creamy cold or hot froth

### Perfect milkfroth

Rich and creamy hot or cold milk froth. A perfect compliment to your favorite cup of coffee.

- + Make coffee like a barista
- + Froths and heats the milk for smoother tasting drinks, such as coffee, cappuccino, lattes, hot chocolate and many more
- + no burning due to non-stick coating
- + Sleek stainless steel design with comfort grip
- + easy to clean
- + Auto shut off