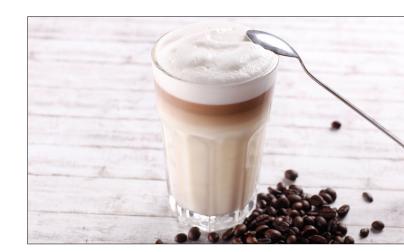

### Perfect milkfroth

Rich and creamy hot or cold milk froth. A perfect compliment to your favorite cup of coffee.

- + Make coffee like a barista
- + Froths and heats the milk for smoother tasting drinks, such as coffee, cappuccino, lattes, hot chocolate and many more
- + no burning due to non-stick coating
- + Sleek stainless steel design with comfort grip
- + easy to clean
- + Auto shut off