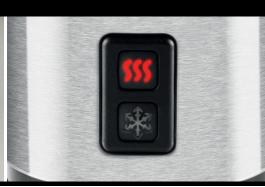

### Perfect milkfroth

Rich and creamy hot or cold milk froth. A perfect compliment to your favorite cup of coffee.

- + Make coffee like a barista
- + Froths and heats the milk for smoother tasting drinks, such as coffee, cappuccino, lattes, hot chocolate and many more
- + no burning due to non-stick coating
- + Sleek stainless steel design with comfort grip
- + easy to clean
- + Auto shut off