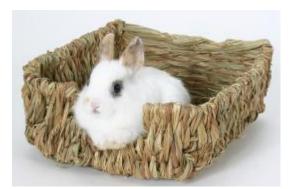

## Case UPC 10766501005315

• Natural woven grass bed for rabbits and most small animals.

• Safe to chew.

• Protects sensitive paws from wire bottomed cages.

• Can be used inside or outside of the cage.

| Where Manufactured      | China           |
|-------------------------|-----------------|
| Is Product Pegable      | Yes             |
| Available Colors/Styles | N/A             |
| Ingredients / Materials | Chinese Timothy |
|                         |                 |
| Guaranteed Analysis     | N/A             |
|                         |                 |