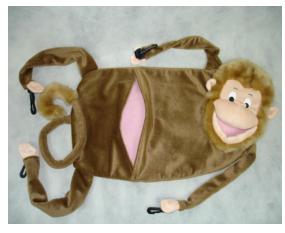

Case UPC 10766501003601

- Perfect for hanging inside cage
- Soft fleece fabrics
- Large enough for multiple ferrets
- Two openings one in mouth and one in belly
- Monkey Measures 19"L x 11"W

| Where Manufactured      | China                           |  |  |  |  |  |
|-------------------------|---------------------------------|--|--|--|--|--|
| Is Product Peggable     | YES                             |  |  |  |  |  |
| Available Colors/Styles | Monkey                          |  |  |  |  |  |
| Ingredients / Materials | 100% Polyester                  |  |  |  |  |  |
|                         | Nylon Strape with plastic clips |  |  |  |  |  |
|                         | FILLING: Polyester Fiber        |  |  |  |  |  |
| Guaranteed Analysis     | N/A                             |  |  |  |  |  |
|                         |                                 |  |  |  |  |  |