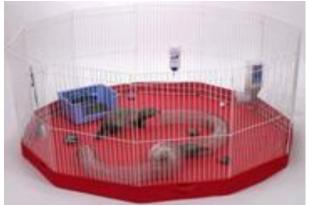

| Expiration Date          | N/A |
|--------------------------|-----|
| If Yes, Number of Months | N/A |
| Packaging Date           | N/A |
| MSDS Sheet               | N/A |

- Designed to work with the Marshall Small Animal Play Pen.
- Protects carpeting/flooring from pet stains and prevents digging when used outside.
- Can be used indoors or outdoors.
- Hand washable and can be air dried.
- Can also be used as a cover to protect your pet from the sun.
- Measures 65" in Diameter with a 4" lip.