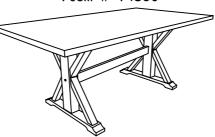

| NO                                                     | PART LIST    |  | QTY   |  | NO |            | HARDWARE LIST         | QTY   |
|--------------------------------------------------------|--------------|--|-------|--|----|------------|-----------------------|-------|
| 1                                                      | Table Top    |  | 1 PC  |  | A  |            | Allen Head Bolt 100mm | 2 PCS |
|                                                        |              |  |       |  | В  | ►          | Allen Head Bolt 35mm  | 4 PCS |
| 2                                                      | Pedestal Leg |  | 2 PCS |  | С  | ð          | Barrel Nut            | 2 PCS |
|                                                        |              |  |       |  | D  | $\bigcirc$ | Wood Button           | 2 PCS |
| 3                                                      | Cross Bar    |  | 1 PC  |  | Е  |            | Allen Head Wrench     | 1 PC  |
| $\begin{array}{ c c c c c c c c c c c c c c c c c c c$ |              |  |       |  |    |            |                       |       |
|                                                        |              |  |       |  |    |            |                       |       |